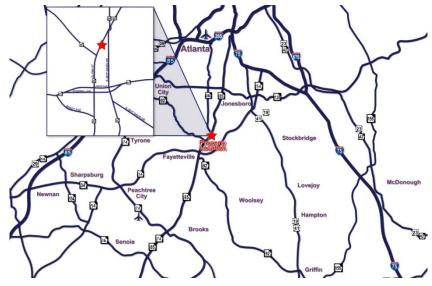

## **RETAIL SPACE AVAILABLE**

539 N Glynn Street, Fayetteville

- +/- 1,900 SF Available Directly on Hwy 85
- Located in Downtown Fayetteville near Hwy 314 and Hwy 92
- In Close Proximity to Piedmont Fayette Hospital, Restaurants, Banking and Retail
- Parking: 3.3/1000