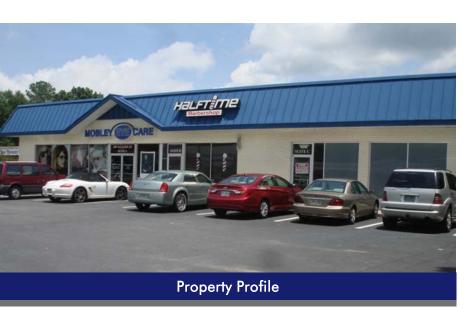

## **RETAIL SPACE AVAILABLE**

539 N Glynn Street, Fayetteville

- +/- 1,900 SF Available Directly on Hwy 85
- Located in Downtown Fayetteville near Hwy 314 and Hwy 92
- In Close Proximity to Piedmont Fayette Hospital, Restaurants, Banking and Retail
- Parking: 3.3/1000

• Built: 1976

- Lease: \$12.00/SF NNN
- Zoning: C-2 Community Commercial
- Traffic Counts: Highway 85 @ site: 34,600
- City: Fayetteville
- County: Fayette

For more information please contact:

Brent Randolph Cell: 770.318.6815 Tracy Hale Cell: 404.427.8551