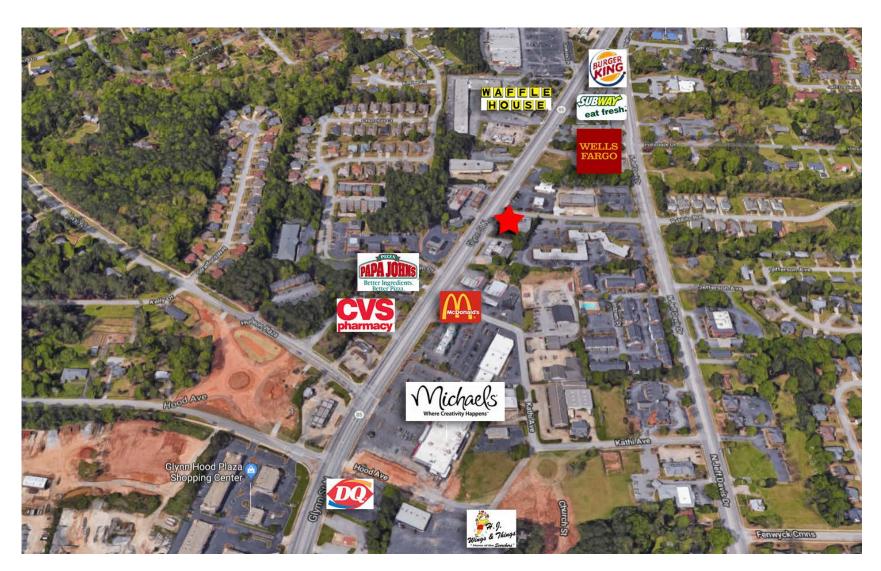

## **RETAIL SPACE AVAILABLE**

539 N Glynn Street, Fayetteville

- +/- 1,900 SF Available Directly on Hwy 85
- Located in Downtown Fayetteville near Hwy 314 and Hwy 92
- In Close Proximity to Piedmont Fayette Hospital, Restaurants, Banking and Retail
- Parking: 3.3/1000