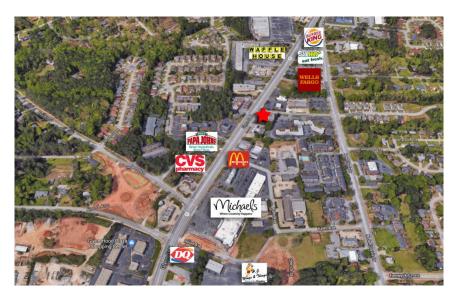

## **RETAIL SPACE AVAILABLE**

539 N Glynn Street, Fayetteville

- +/- 1,900 SF Available Directly on Hwy 85
- Located in Downtown Fayetteville near Hwy 314 and Hwy 92
- In Close Proximity to Piedmont Fayette Hospital, Restaurants, Banking and Retail
- Parking: 3.3/1000