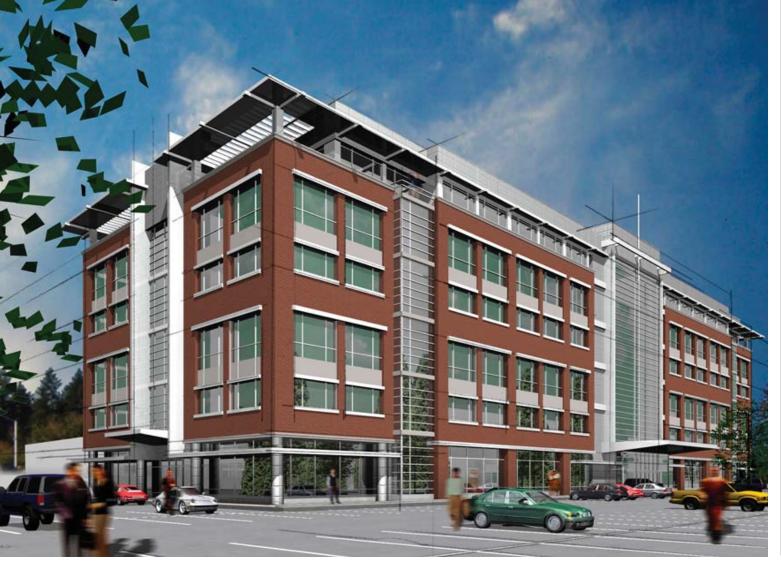

## **FEATURES**

- A gracious two-story atrium lobby with high end interior finishes
- Top floor terraces
- Brick and concrete exterior with green-tinted, low-e glass to reduce solar gain
- Dramatic glass line with multiple possibilities for corner offices
- Common athletic room and showers
- Common conference room
- Underground and structured parking as well as generous free parking
- Retail center across the street with numerous amenities