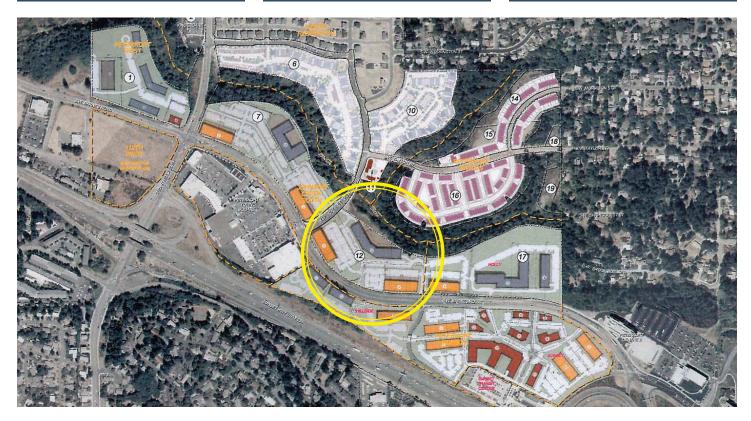

## PETERKORT IV BARNES ROAD

## PROPOSED PROJECT

t. 503.326.9000 f. 503.425.1006

Contact
JEFF FALCONER, SIOR

jeff@capacitycommercial.com

MIKE NYE, SIOR

mike@capacitycommercial.com

• **RATE (FS):** \$31.00-\$33.00/Sq.Ft.

• **TERM:** 5 - 10 Years