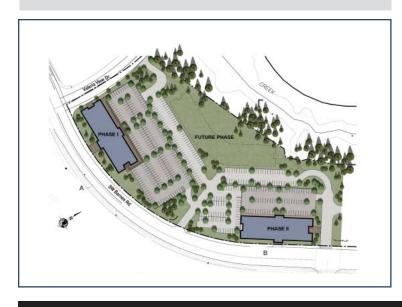

• T.I.'S: \$25.00/RSF

• TOTAL SPACE: Appx. 145,000 RSF

• **PARKING:** 4/1,000 (surface & covered)

• LOAD FACTOR: 15%