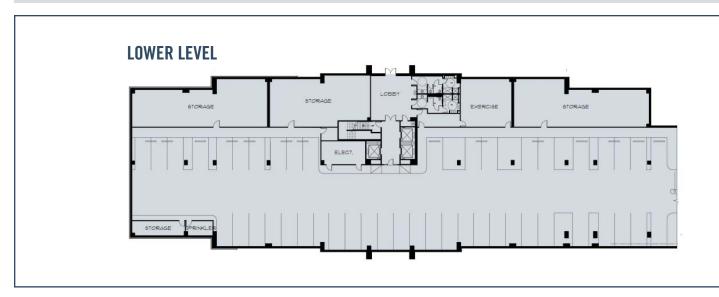

• T.I.'S: \$25.00/RSF

• TOTAL SPACE: Appx. 145,000 RSF

• **PARKING:** 4/1,000 (surface & covered)

• LOAD FACTOR: 15%

## **FEATURES**

- A gracious two-story atrium lobby with high end interior finishes
- Top floor terraces
- Brick and concrete exterior with green-tinted, low-e glass to reduce solar gain
- Dramatic glass line with multiple possibilities for corner offices
- Common athletic room and showers
- Common conference room
- Underground and structured parking as well as generous free parking
- Retail center across the street with numerous amenities