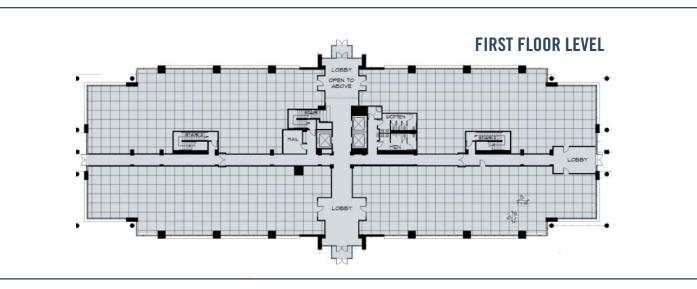

• T.I.'S: \$25.00/RSF

• TOTAL SPACE: Appx. 145,000 RSF

• **PARKING:** 4/1,000 (surface & covered)

• LOAD FACTOR: 15%

## **FEATURES**

- A gracious two-story atrium lobby with high end interior finishes
- Top floor terraces
- Brick and concrete exterior with green-tinted, low-e glass to reduce solar gain
- Dramatic glass line with multiple possibilities for corner offices
- Common athletic room and showers
- Common conference room
- Underground and structured parking as well as generous free parking
- Retail center across the street with numerous amenities