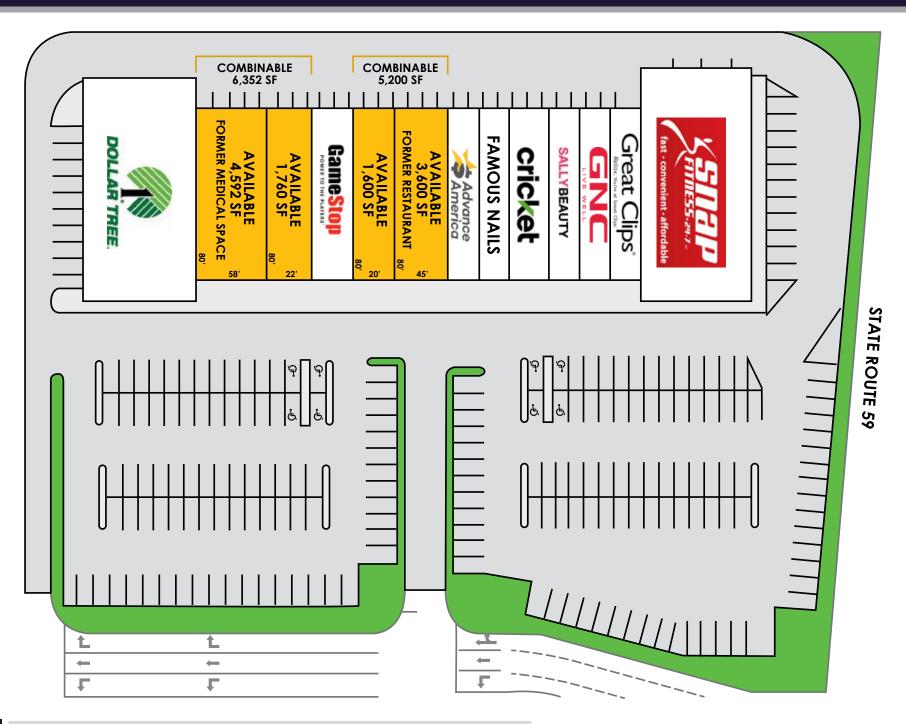

# MEADOWVIEW SQUARE

#### **PROPERTY HIGHLIGHTS**

- Anchored by Wal-Mart Supercenter
- 4,592 SF of finished medical office and 1,600 SF available
- 1,200-6,000 Outparcel Opportunity
- 3,600 SF former restaurant with kitchen equipment