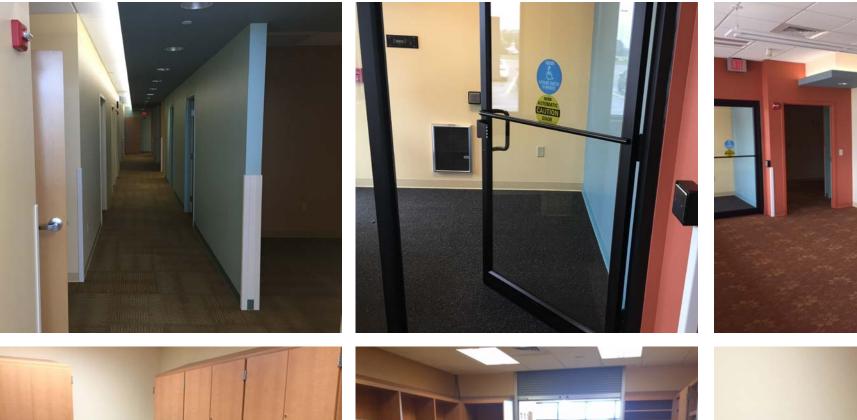

#### **PROPERTY HIGHLIGHTS**

- Anchored by Wal-Mart Supercenter
- 4,592 SF of finished medical office and 1,600 SF available
- 1,200-6,000 Outparcel Opportunity
- 3,600 SF former restaurant with kitchen equipment