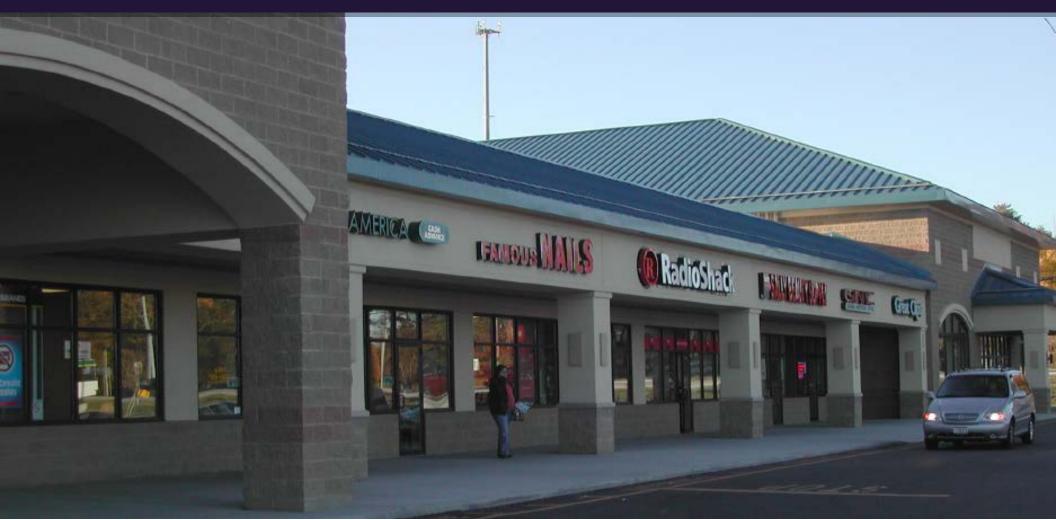

# MEADOWVIEW SQUARE

#### **PROPERTY HIGHLIGHTS**

- Anchored by Wal-Mart Supercenter
- 4,592 SF of finished medical office and 1,600 SF available
- 1,200-6,000 Outparcel Opportunity
- 3,600 SF former restaurant with kitchen equipment