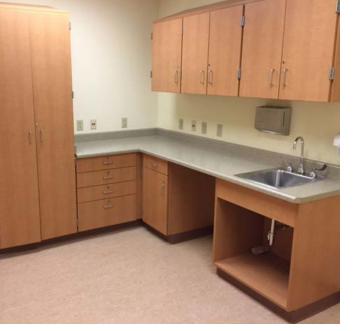

#### **PROPERTY HIGHLIGHTS**

- Anchored by Wal-Mart Supercenter
- 4,592 SF of finished medical office and 1,600 SF available
- 1,200-6,000 Outparcel Opportunity
- 3,600 SF former restaurant with kitchen equipment