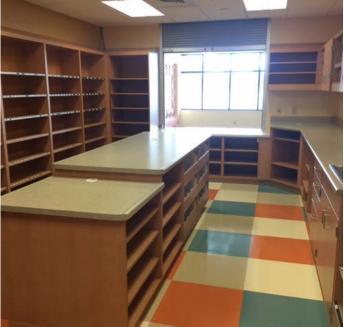

#### **PROPERTY HIGHLIGHTS**

- Anchored by Wal-Mart Supercenter
- 4,592 SF of finished medical office and 1,600 SF available
- 1,200-6,000 Outparcel Opportunity
- 3,600 SF former restaurant with kitchen equipment