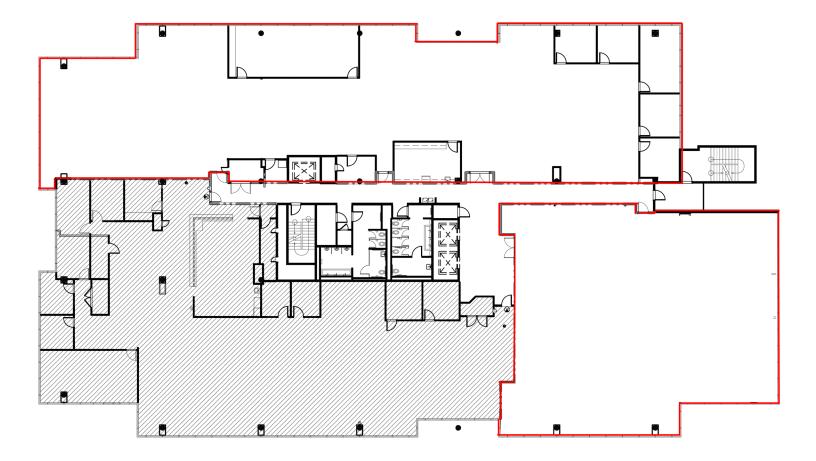

## CYPRESS EXECUTIVE CENTER 1901 West Cypress Creek Road, Fort Lauderdale, Florida 33309

Existing Partial 5th Floor - 16,072 sf Suite A - 9,906 sf Suite B - 6,166 sf

For information on leasing, please contact: JOHN K. CRIDDLE JOSEPH J. (954) 377 0465 (954) 377 iohn.criddle@cushwake.com ioe.freitas@