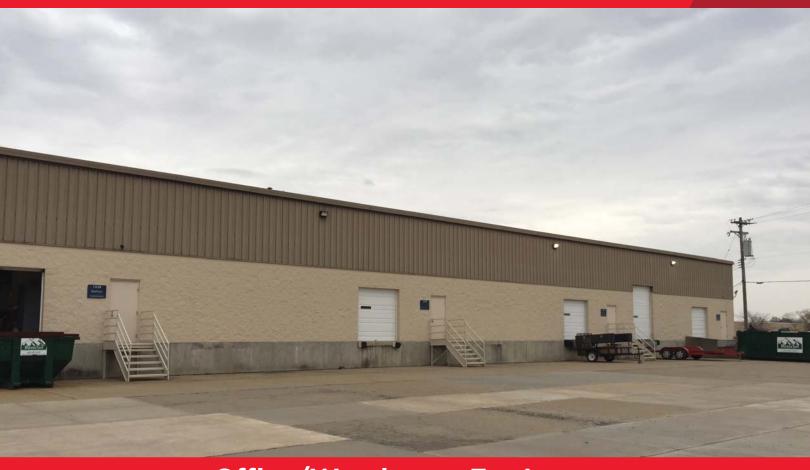

# Cox Business Center, Building 2

1310-1330 Cox Avenue, Erlanger, KY 41018

### Office/Warehouse For Lease

- 5,000 15,000 SF Available
- Located near Cincinnati/N. Kentucky International Airport
- Easy interstate access to I-275 and I-75/71
- 138' shared concrete truck court
- Light industrial zoning
- Docks and drive-in

## Cox Business Center, Building 2

1310-1330 Cox Avenue, Erlanger, KY 41018

Cox Avenue Business Center is a 2-building complex located immediately east of the Cincinnati/ Northern Kentucky International Airport (CVG) making it an ideal location for distribution and warehouse users.

### **Property Specifications**

- •5.000 15.000 SF available
- · Docks and drive-ins
- 15 17' clear
- Unincorporated Boone County

For more information, contact:

Jeffrey R. Bender, SIOR, CCIM 513.763.3046 ieff.bender@cushwake.com