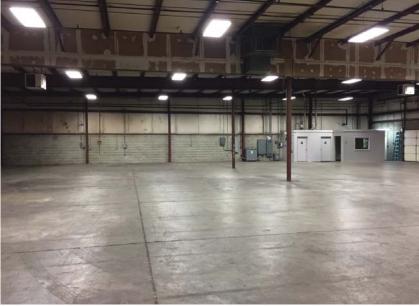

### Office/Warehouse For Lease

- 5,000 15,000 SF Available
- Located near Cincinnati/N. Kentucky International Airport
- Easy interstate access to I-275 and I-75/71
- 138' shared concrete truck court
- Light industrial zoning
- Docks and drive-in

### **Property Specifications**

- •5.000 15.000 SF available
- · Docks and drive-ins
- 15 17' clear
- Unincorporated Boone County

For more information, contact:

Jeffrey R. Bender, SIOR, CCIM 513.763.3046 ieff.bender@cushwake.com