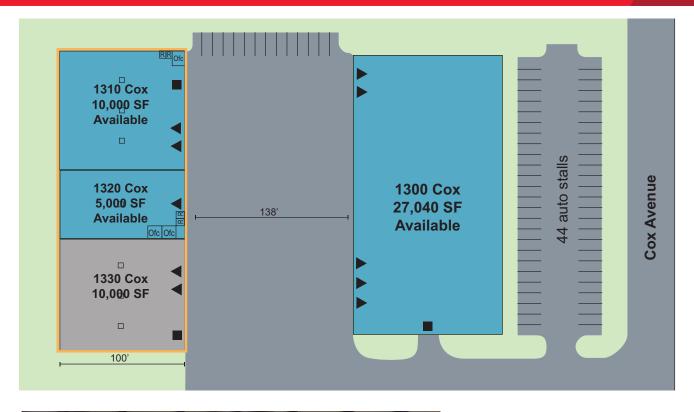

## Cox Business Center, Building 2

1310-1330 Cox Avenue, Erlanger, KY 41018

Location: Cox Business Center

Boone County, Kentucky

Total Building Area: 25,000 square feet.

Available Area:

1310 Cox Ave. 10,000 sf. One (1) Shop

office (11' x 11') w/2

restrooms.

1 dock (8' x 12') w/edge-of-

dock leveler

1 dock (8' x 8') w/edge-of-

dock leveler 1 drive-in (8' x 8')

1320 Cox Ave. 5000 sf. Two (2) shop

offices (12' x 15' each) w/2

restrooms. 1 dock (8' x 8')

Year Built: 1987

Construction Type: One-story masonry and

metal over steel frame. Concrete block wainscot.

Column Spacing: 25' x 50' (100' depth)

Ceiling Height: 15' - 17'

Floors: 6" reinforced concrete