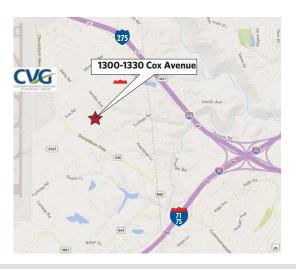

## Cox Business Center, Building 2

1310-1330 Cox Avenue, Erlanger, KY 41018

Cox Avenue Business Center is a 2-building complex located immediately east of the Cincinnati/ Northern Kentucky International Airport (CVG) making it an ideal location for distribution and warehouse users.