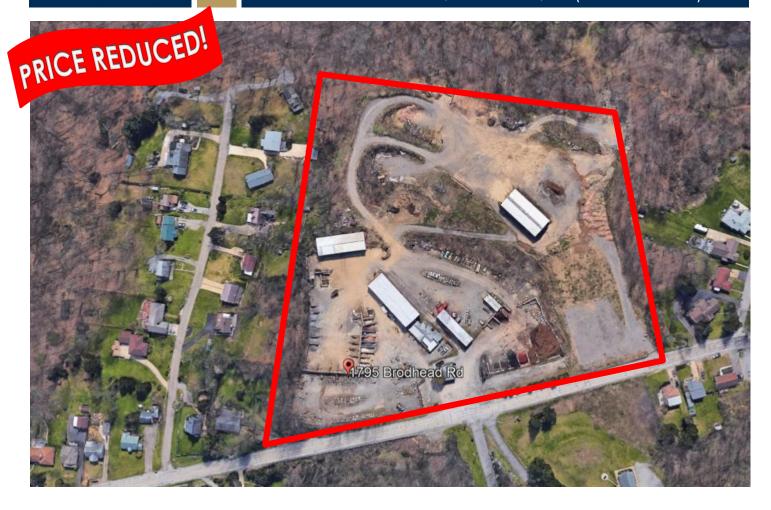

## 17-ACRE SITE AVAILABLE FOR LEASE OR SALE WILL SUBDIVIDE

1795 Brodhead Road, Coraopolis, PA (Moon Township)

### **PROPERTY INFORMATION**

- ◆ 850' FRONTAGE
- ALL UTILITIES
- WILL SUBDIVIDE
- ZONED INDUSTRIAL
- PRICE REDUCED: \$1,290,000.00

| ESTIMATED DEMOGRAPHICS   |          |          |          |
|--------------------------|----------|----------|----------|
|                          | 1 MILE   | 3 MILES  | 5 MILES  |
| POPULATION               | 3,353    | 27,317   | 66,523   |
| AVERAGE HOUSEHOLD INCOME | \$71,390 | \$60,456 | \$54,804 |
| Number of Businesses     | 40       | 997      | 3,544    |

#### LOCATION

- Two (2) Miles To I-376
- EIGHT (8) MILES TO 1-79
- Seven (7) Miles to Pittsburgh International Airport
- 15 MINUTES TO THE NEW SHELL CRACKER PLANT IN BEAVER COUNTY!

NED SHEKELS Phone: 412.995.2219