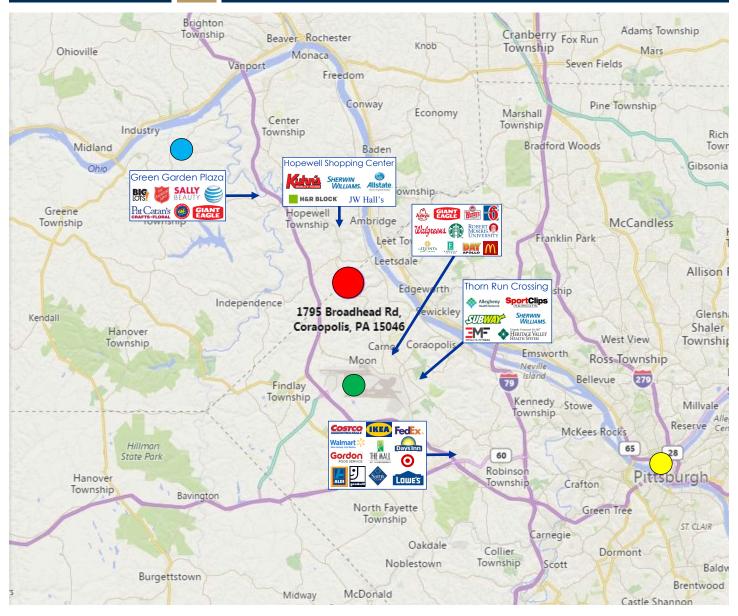

#### LOCATION

- Two (2) Miles To I-376
- EIGHT (8) MILES TO 1-79
- Seven (7) Miles to Pittsburgh International Airport
- 15 MINUTES TO THE NEW SHELL CRACKER PLANT IN BEAVER COUNTY!

NED SHEKELS Phone: 412.995.2219

### 17-Acre Site on Brodhead Road, Coraopolis, PA 15108

- New Shell Cracker Plant located in Beaver County
- Minutes to Pittsburgh International Airport
- Minutes to Downtown Pittsburgh

NED SHEKELS Phone : 412.995.2219