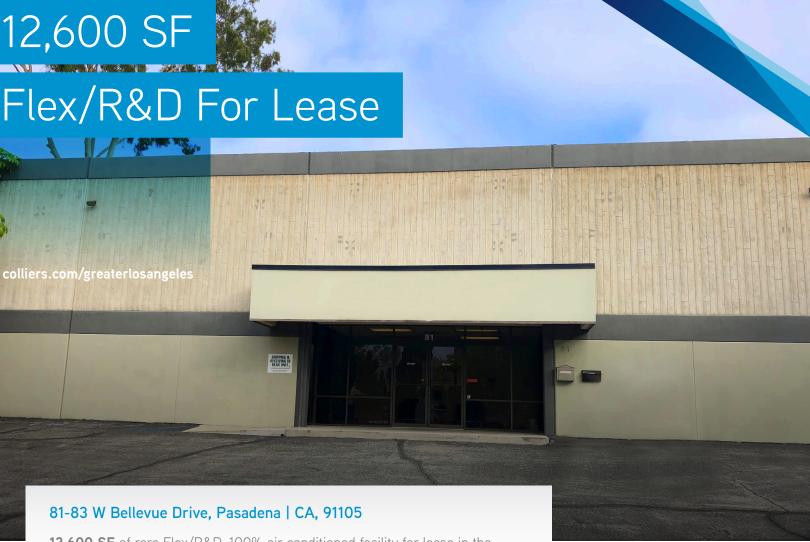

**12,600 SF** of rare Flex/R&D, 100% air conditioned facility for lease in the heart of Pasadena. This is a well maintained and clean facility with 18' clear height and 2,600 square feet of office space.

# **Specifications**

| Location Address     | 81-83 W Bellevue Drive, Pasadena |
|----------------------|----------------------------------|
| RBA                  | 12,600 SF                        |
| Availibility         | April 1, 2019                    |
| Land Area            | 0.46 AC (20,000 SF)              |
| Clear Height         | 18'                              |
| Year Built/Renovated | 1978                             |
| Power                | 600 A   277-480 V   3 Ø          |
| HVAC                 | 100%                             |
| Parking              | 16 Spaces                        |
| Office               | 2,600 SF                         |
| Drive Ins            | 2: 12' x 14'                     |
| APN                  | 5713-034-024                     |
| Zoning               | М                                |