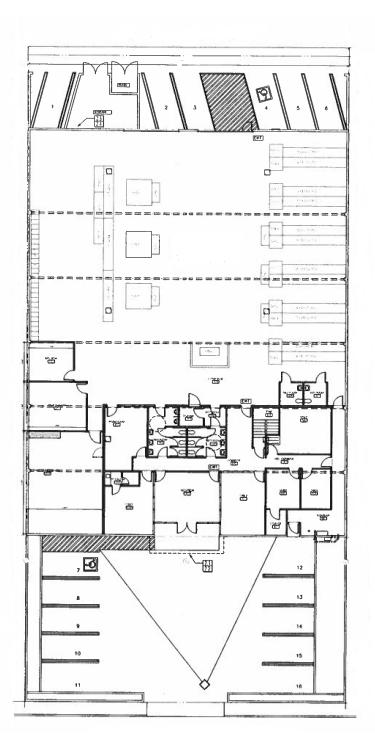

#### SITE PLAN

## **FEATURES**

- Free Standing Building.
- 30 Tons HVAC in Warehouse Area.
- 18' Clear Height/ R-19 Insulation
- Clean Faclity in the Heart of Pasadena.
- Walker's Paradise (91)
- Good Transit (58)
- Easy Access to the 134/210/110 Freeways
- Close to restaurants, shopping and area amenities.
- 2 Ground Level Doors.