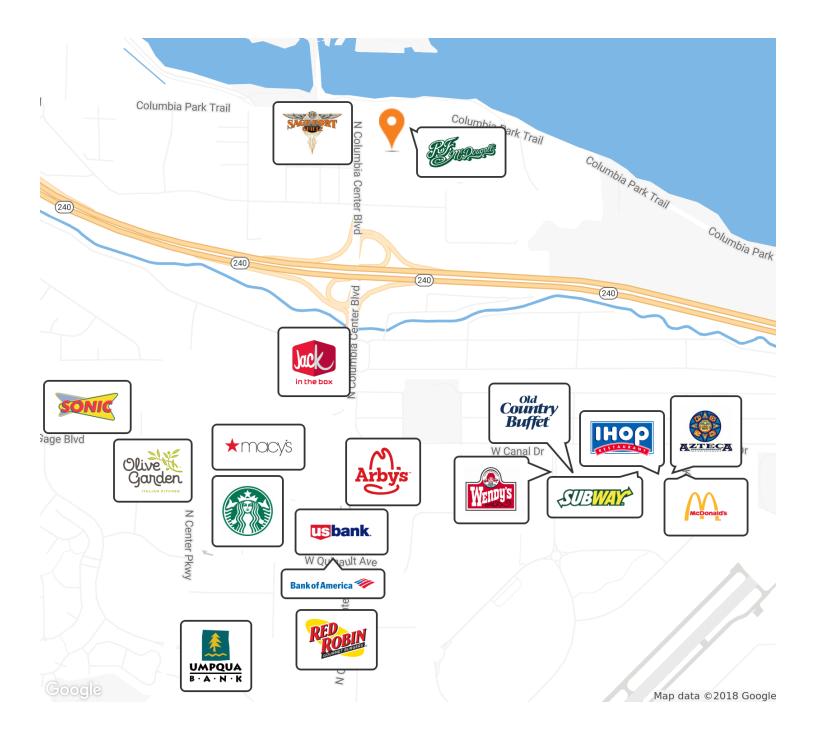

### **PROPERTY OVERVIEW**

Retail center located along the river off I-240, less than a mile to Columbia Center Regional Mall

#### **PROPERTY HIGHLIGHTS**

- Fully built-out restaurant available
- Exceptional Parking Average of 6 stalls per 1,000 SF (650 stalls)
- Nearby retailers include Kohl's, Staples, Starbucks, Costco, and Arby's