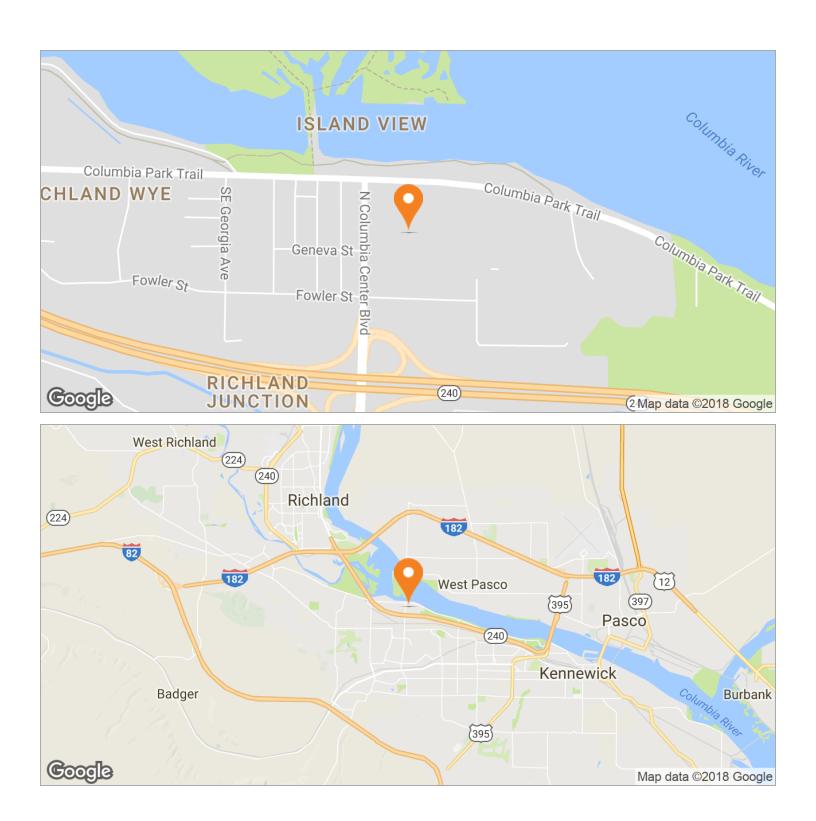

| SUITE      | TENANT    | SIZE (SF) | LEASE TYPE | LEASE RATE    |
|------------|-----------|-----------|------------|---------------|
| Suite 100  | Available | 10,799 SF | NNN        | \$12.00 SF/yr |
| Suite 2602 | Available | 16,352 SF | NNN        | \$12.00 SF/yr |
| Suite 2610 | Available | 14,166 SF | NNN        | \$12.00 SF/yr |