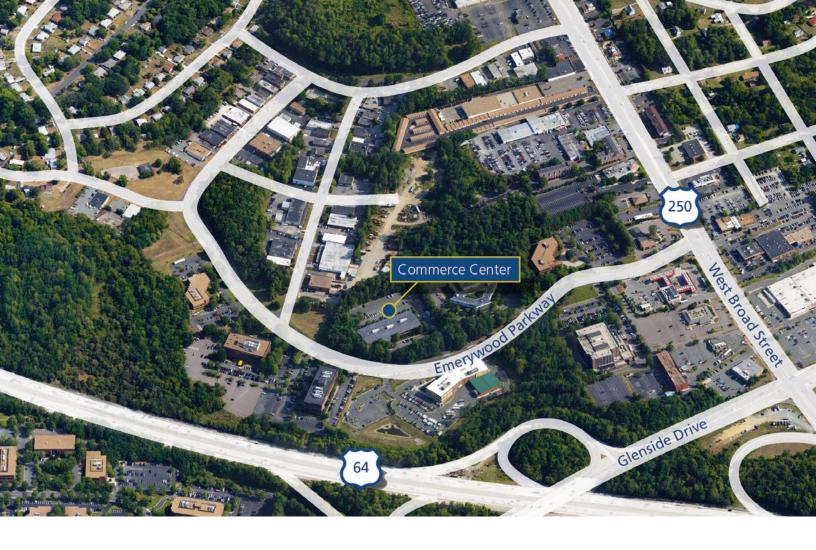

## **BUILDING HIGHLIGHTS**

- 2-story, 57,000 SF Class A office building
- Conveniently located near the intersection of West Broad Street (Rt. 250) and Glenside Drive with easy access to I-64
- Wide selection of shopping, restaurants and service amenities within a five mile radius
- Minutes from Richmond International Airport