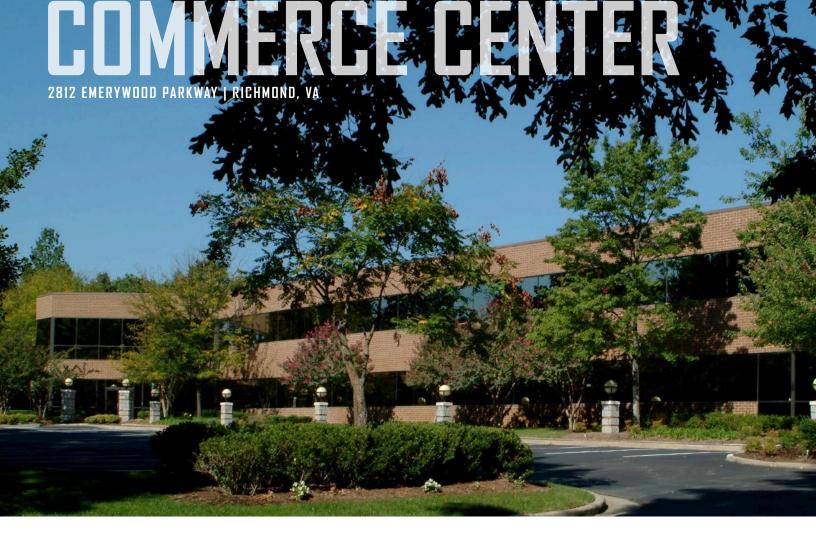

## **BUILDING HIGHLIGHTS**

- 2-story, 57,000 SF Class A office building
- Conveniently located near the intersection of West Broad Street (Rt. 250) and Glenside Drive with easy access to I-64
- Wide selection of shopping, restaurants and service amenities within a five mile radius
- Minutes from Richmond International Airport

- Ample free parking for tenants and visitors
- Exterior doors controlled by secure card access
- Superior building management featuring @ Tenants , an exclusive web-based tenant resource