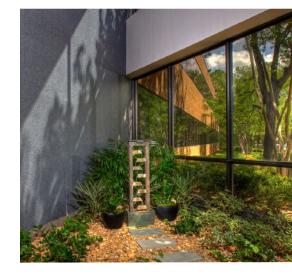

## **BUILDING HIGHLIGHTS**

- 2-story, 57,000 SF Class A office building
- Conveniently located near the intersection of West Broad Street (Rt. 250) and Glenside Drive with easy access to I-64
- Wide selection of shopping, restaurants and service amenities within a five mile radius
- Minutes from Richmond International Airport