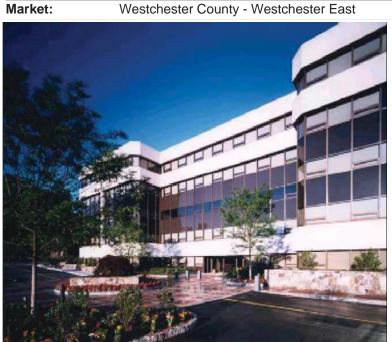

# Westchester Park Center

3 Westchester Park Drive White Plains, NY 10604

(Convenient to I-287, I-684, Hutchinson River Parkway and Merritt Parkway)

|                   | County:                      | Westchester            |  |  |
|-------------------|------------------------------|------------------------|--|--|
|                   | Property Type:               | Office/Office Building |  |  |
|                   | Property Status:             | Existing               |  |  |
|                   | Occupancy Type: Multi-Tenant |                        |  |  |
| -                 | Year Built:                  | 1982                   |  |  |
|                   | Floors:                      | 5                      |  |  |
|                   | Size:                        | 175,000 sf             |  |  |
|                   | Available Rate:              | 81.96%                 |  |  |
|                   | Class:                       | В                      |  |  |
|                   | Owner:                       | LNR Partners, Inc.     |  |  |
| The second second | For Sale:                    | No                     |  |  |
|                   | Parking:                     | 3.5 per 1,000          |  |  |
|                   |                              |                        |  |  |

# Westchester Park Center

**3 Westchester Park Drive** White Plains, NY 10604

(Convenient to I-287, I-684, Hutchinson River Parkway and Merritt Parkway)