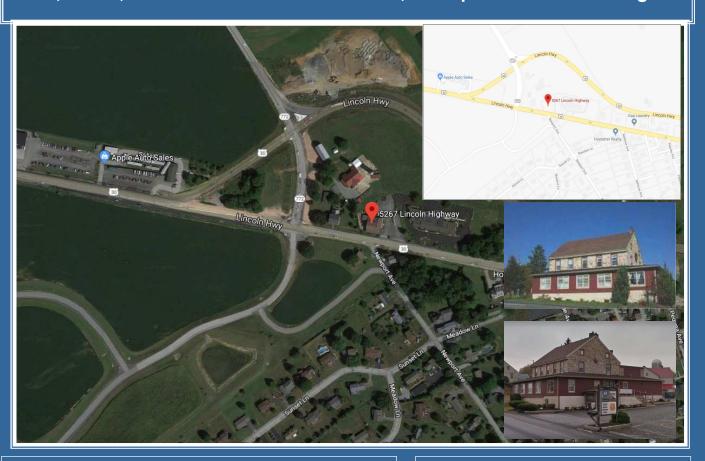

# Restaurant Property Route 30 Gap, just west of Route 41 15,000-30,000 + Traffic Count\* • .83 Acres; Exceptional Road Frontage



## Salisbury Township, Lancaster County

**RC - Regional Commercial Zoning** 

Township Population: 11,404 (2016 census estimate)

Median Household Income: \$57,120 (2017)

#### Permitted Uses (partial list)

Offices, Banks and similar financial institutions, Restaurants and taverns (but not including drive-through or fast-food restaurants or nightclubs), retail sales of goods and services (including auto parts without installation), theaters and auditoriums, fast-food restaurants, if within an enclosed shopping center or mall and no direct outside access to the restaurant is provided

#### Nearby Distances

Lancaster: 15 miles / 31 minutes Parkesburg: 8 miles / 16 minutes Reading: 32 miles / 48 minutes West Chester: 28 miles / 38 minutes

## 5267 Lincoln Hwy Gap, PA 17527

Located just