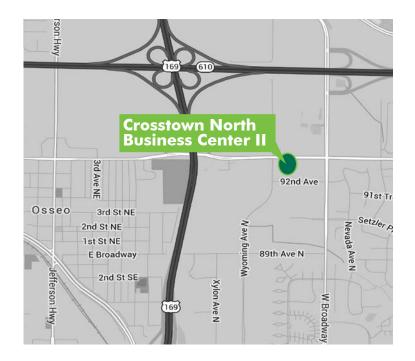

# **CROSSTOWN NORTH BUSINESS CENTER II**

9210 WYOMING AVENUE NORTH

Brooklyn Park, MN

#### CROSSTOWN NORTH BUSINESS CENTER II

- + Part of Crosstown North Business Center
- Located at 93rd Avenue North and West Broadway (One block from Hwy 610)
- + Flexible bay sizes within 68,292 SF building
- + Full service tax/CAM includes repairs and replacement of HVAC units