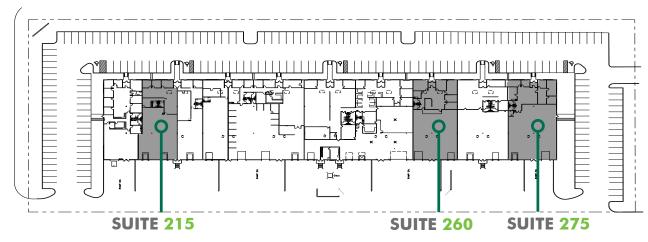

## FOR LEASE CROSSTOWN NORTH BUSINESS CENTER II

9210 WYOMING AVE NORTH

| 3 Building Information |                                                                                                |
|------------------------|------------------------------------------------------------------------------------------------|
| <b>Building Size</b>   | 68,292 SF                                                                                      |
| <b>Clear Height</b>    | 18′                                                                                            |
| Lease Rates            | \$9.75 PSF Office<br>\$4.75 PSF Warehouse                                                      |
| 2019 Tax/CAM           | \$4.23 PSF                                                                                     |
| Suite 215              | 1,592 SF Office<br><u>3,880 SF Warehouse</u><br>5,472 SF Total<br>Loading - 2 Docks            |
| Suite 260              | 2,508 SF Office<br><u>4,207 SF Warehouse</u><br>6,715 SF Total<br>Loading - 1 Dock, 1 Drive-In |
| Suite 275              | 2,895 SF Office<br><u>4,489 SF Warehouse</u><br>7,384 SF Total<br>Loading - 1 Dock, 1 Drive-In |