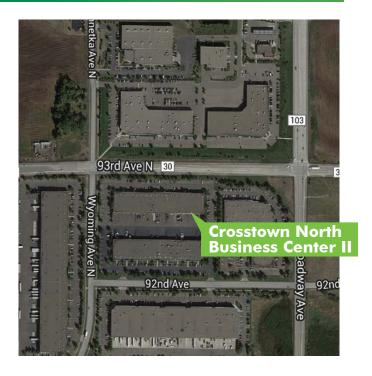

# **CROSSTOWN NORTH BUSINESS CENTER II**

9210 WYOMING AVENUE NORTH

Brooklyn Park, MN

#### CROSSTOWN NORTH BUSINESS CENTER II

- + Part of Crosstown North Business Center
- Located at 93rd Avenue North and West Broadway (One block from Hwy 610)
- + Flexible bay sizes within 68,292 SF building
- + Full service tax/CAM includes repairs and replacement of HVAC units