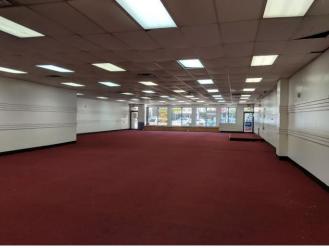

## **Property details:**

- 4,900 sqft single story building available for lease
- Best rental rates in market \$12 psf MG
- Wide open interior floorplan
- Drop ceiling with suspended light fixtures
- Two separate entrys
- Over 20,000 vehicles drive past the property daily
- Bus Route #72 & #53 (CTA) stop near the property providing easy access to employees and customers.
- Nearly 56,000 people live within a 1 mile radius and over 195,000 in a 2 mile radius.
- Average HH income in 1 mile radius \$50,665 and \$58,346 in 2 mile radius
- Owner managed