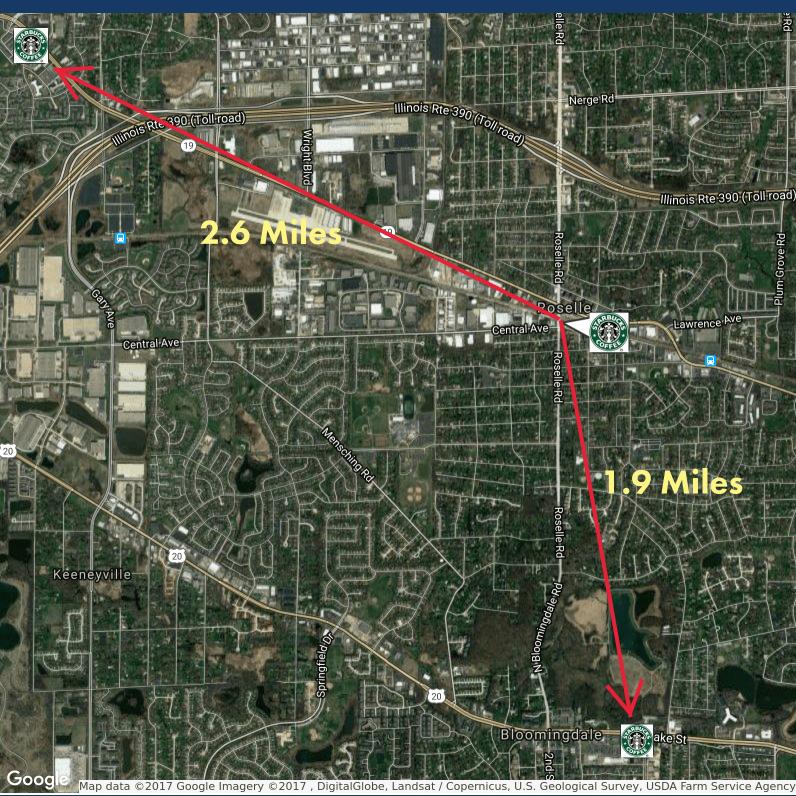

#### **LOCATION OVERVIEW**

Located in Downtown Roselle just east of the signalized intersection at E. Main Street and Roselle Road. Roselle Metra Station is less than 1 mile/5 minutes away. Elgin O'Hare Expressway interchange at Roselle Road is less than 1 mile/5 minutes away.