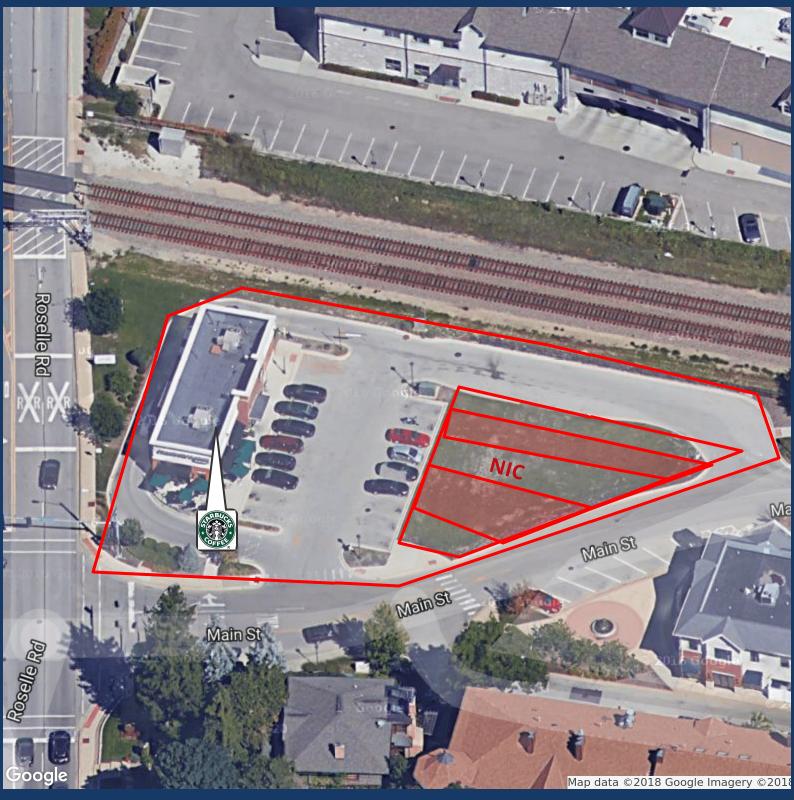

The tenant pays 100% of the costs associated with their building. Landlord is responsible for roof and structure and Metra easement.