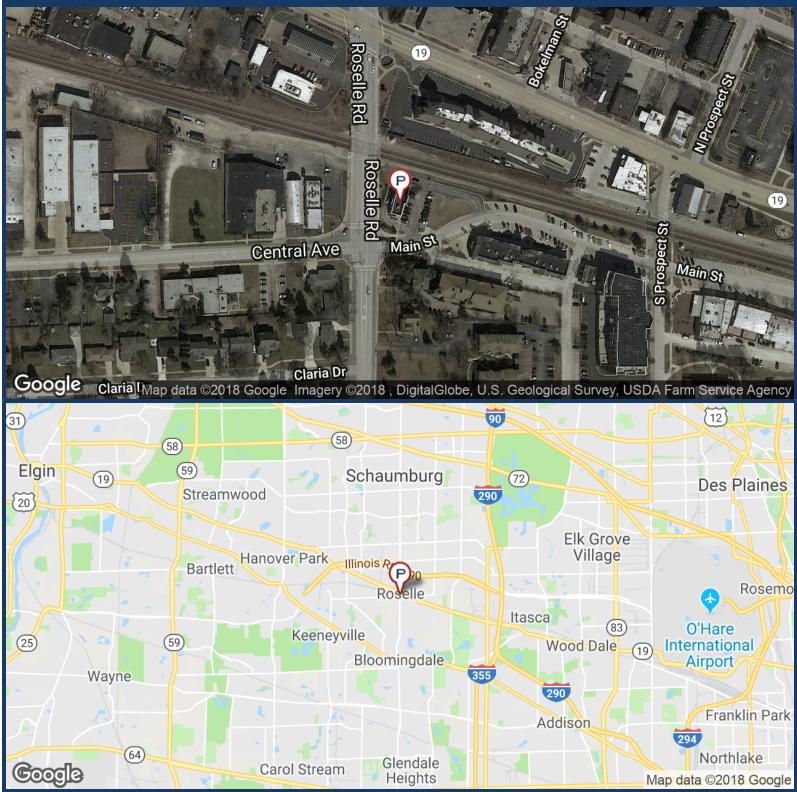

#### **LOCATION OVERVIEW**

Located in Downtown Roselle just east of the signalized intersection at E. Main Street and Roselle Road. Roselle Metra Station is less than 1 mile/5 minutes away. Elgin O'Hare Expressway interchange at Roselle Road is less than 1 mile/5 minutes away.