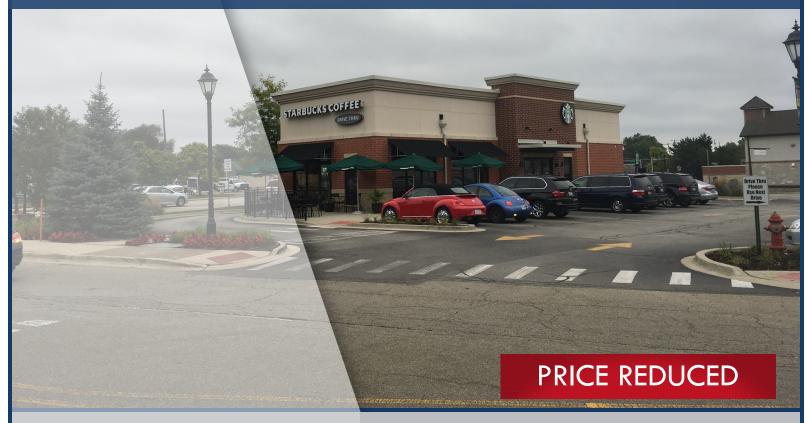

### FREE STANDING STARBUCKS FOR SALE

10 E. MAIN STREET | ROSELLE, IL 60172

| BUILDING SIZE | 1,925 SF                                  |
|---------------|-------------------------------------------|
| YEAR BUILT    | 2008                                      |
| CONSTRUCTION  | Masonry with Decorative<br>Precast Panels |
| OCCUPANCY     | 100%                                      |
| SALE PRICE    | \$1,500,000                               |

#### **PROPERTY OVERVIEW**

Lease runs through 2048 with four (4) five (5) year renewal options. Single tenant free standing Starbucks with drive-thru. One of the few Starbucks locations to serve alcohol and feature an outdoor patio. Offered at a 5.68% cap rate.