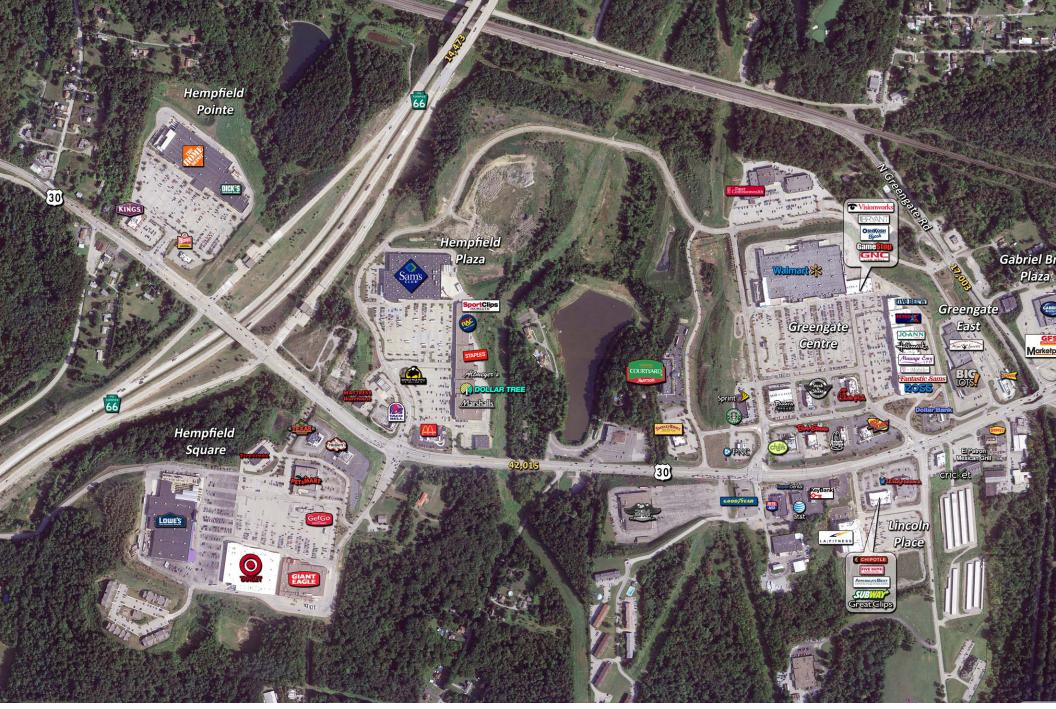

/>Dress for Less, Starbucks, Chick Fil'A and more</li> </ul> |  |  |  |
| contact  | Jon Knudsen<br>412 261 2200<br>jknudsen@hannalwe.com                                                                                                                                                                                                                                                       |  |  |  |

|               | 1 mile   | 3 miles  | 5 miles  |
|---------------|----------|----------|----------|
| population    | 2,506    | 46,854   | 76,355   |
| households    | 1,075    | 20,486   | 32,885   |
| ave hh income | \$85,200 | \$66,678 | \$71,794 |
| daytime pop   | 5,015    | 53,611   | 82,551   |



## **CLICK IMAGE BELOW FOR SURVEY**







## **CLICK IMAGE BELOW FOR SITE PLAN**















## **MARKET AERIAL**