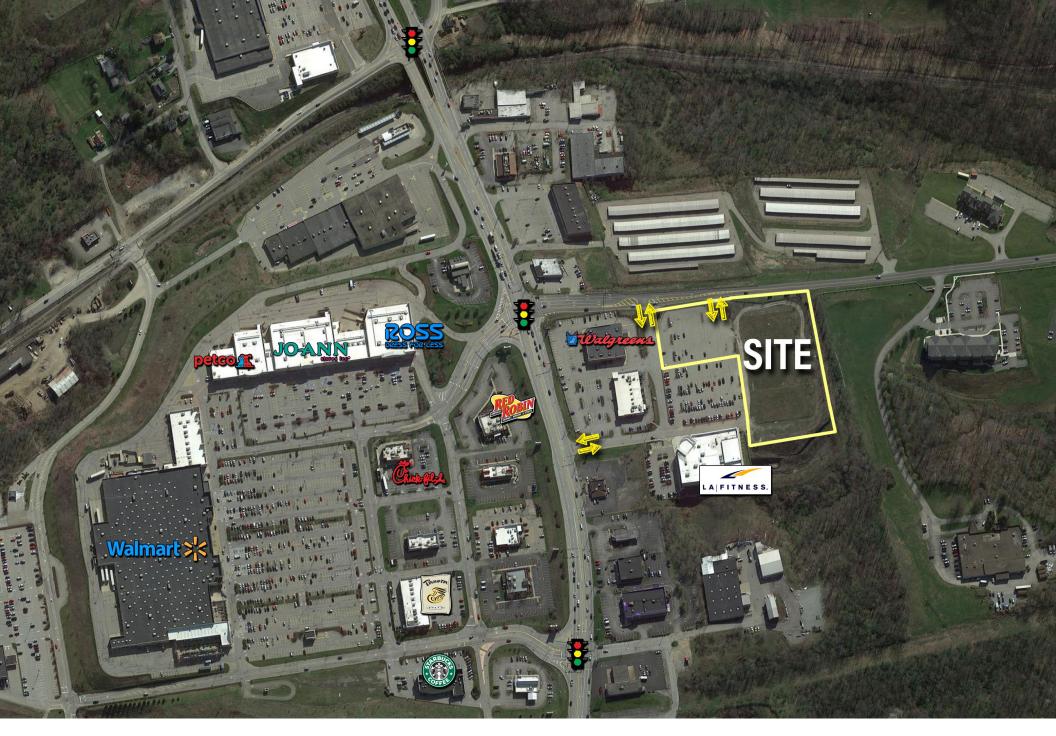

| address  | Lincoln Place Drive                                                                                                                                                                                                                                                                                        |  |  |  |
|----------|------------------------------------------------------------------------------------------------------------------------------------------------------------------------------------------------------------------------------------------------------------------------------------------------------------|--|--|--|
|          | Greensburg PA 15601                                                                                                                                                                                                                                                                                        |  |  |  |
|          | Washington County                                                                                                                                                                                                                                                                                          |  |  |  |
|          | Pittsburgh MSA                                                                                                                                                                                                                                                                                             |  |  |  |
| size     | 8.65 acres +/-                                                                                                                                                                                                                                                                                             |  |  |  |
| use      | Retail, Medical, Office, Storage, Hospitality, Commercial                                                                                                                                                                                                                                                  |  |  |  |
| price    | For Sale or Lease. Call for details.                                                                                                                                                                                                                                                                       |  |  |  |
| comments | <ul> <li>Join existing tenants LA Fitness, Walgreens, Five Guys,<br/>America's Best Contacts &amp; Eyeglasses, and Chipotle</li> <li>Located across Route 30 from Greengate Center,<br/>anchored by Walmart Supercenter, Petco, Joann, Ross<br/>Dress for Less, Starbucks, Chick Fil'A and more</li> </ul> |  |  |  |
| contact  | Jon Knudsen<br>412 261 2200<br>jknudsen@hannalwe.com                                                                                                                                                                                                                                                       |  |  |  |

## **CLICK IMAGE BELOW FOR SITE PLAN**