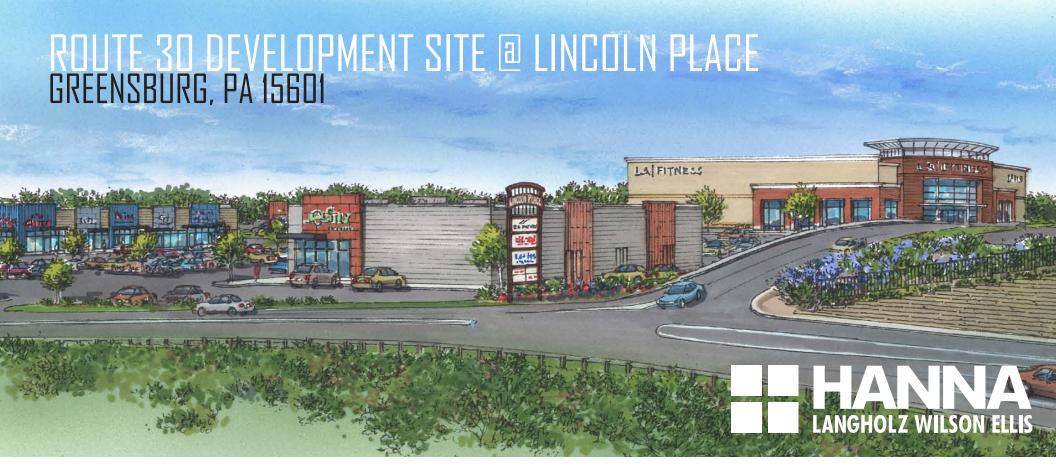

| address  | Lincoln Place Drive                                                                                                                                                                                                                                                                                        |  |  |  |
|----------|------------------------------------------------------------------------------------------------------------------------------------------------------------------------------------------------------------------------------------------------------------------------------------------------------------|--|--|--|
|          | Greensburg PA 15601                                                                                                                                                                                                                                                                                        |  |  |  |
|          | Washington County                                                                                                                                                                                                                                                                                          |  |  |  |
|          | Pittsburgh MSA                                                                                                                                                                                                                                                                                             |  |  |  |
| size     | 8.65 acres +/-                                                                                                                                                                                                                                                                                             |  |  |  |
| use      | Retail, Medical, Office, Storage, Hospitality, Commercial                                                                                                                                                                                                                                                  |  |  |  |
| price    | For Sale or Lease. Call for details.                                                                                                                                                                                                                                                                       |  |  |  |
| comments | <ul> <li>Join existing tenants LA Fitness, Walgreens, Five Guys,<br/>America's Best Contacts &amp; Eyeglasses, and Chipotle</li> <li>Located across Route 30 from Greengate Center,<br/>anchored by Walmart Supercenter, Petco, Joann, Ross<br/>Dress for Less, Starbucks, Chick Fil'A and more</li> </ul> |  |  |  |
| contact  | Jon Knudsen<br>412 261 2200<br>jknudsen@hannalwe.com                                                                                                                                                                                                                                                       |  |  |  |