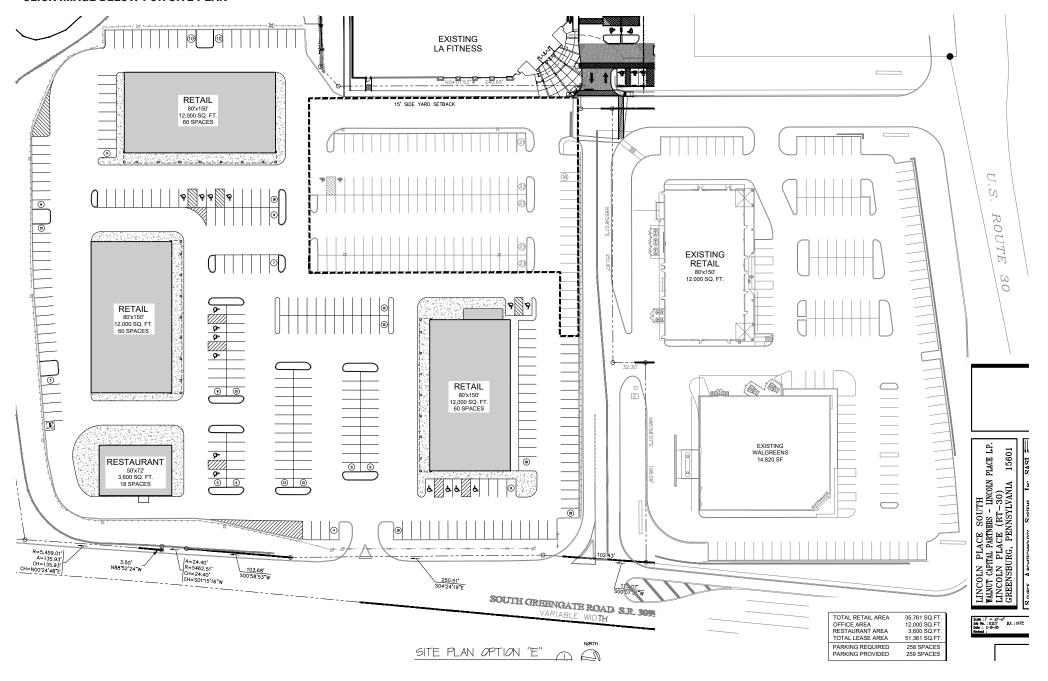

ann, Ross<br/>Dress for Less, Starbucks, Chick Fil'A and more</li> </ul> |  |  |  |
| contact  | Jon Knudsen<br>412 261 2200<br>jknudsen@hannalwe.com                                                                                                                                                                                                                                                       |  |  |  |

|               | 1 mile   | 3 miles  | 5 miles  |
|---------------|----------|----------|----------|
| population    | 2,506    | 46,854   | 76,355   |
| households    | 1,075    | 20,486   | 32,885   |
| ave hh income | \$85,200 | \$66,678 | \$71,794 |
| daytime pop   | 5,015    | 53,611   | 82,551   |



## **CLICK IMAGE BELOW FOR SURVEY**







## **CLICK IMAGE BELOW FOR SITE PLAN**















## **MARKET AERIAL**