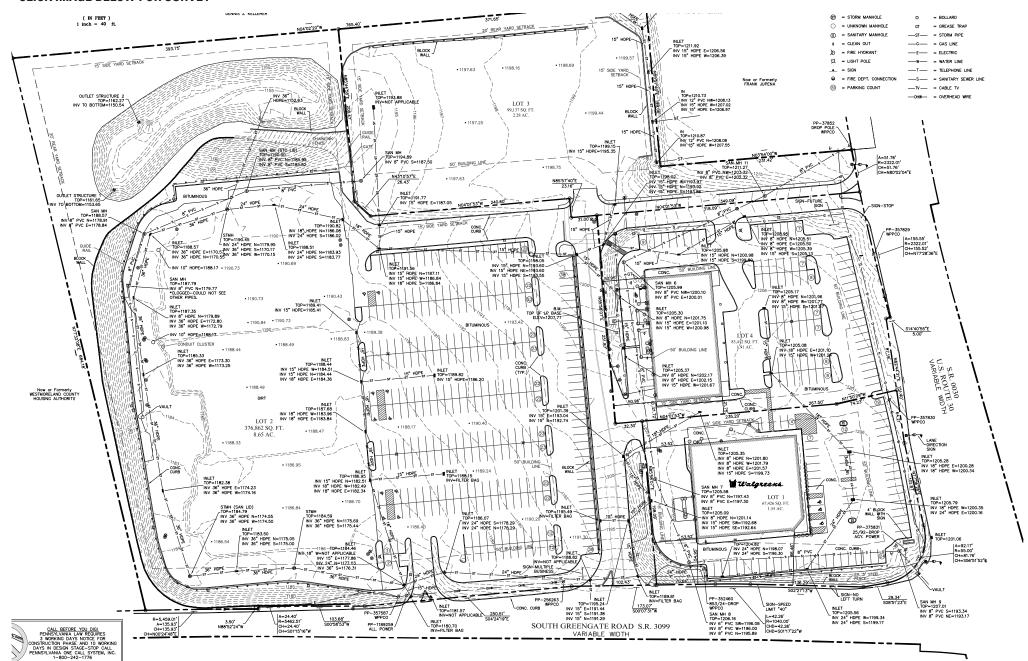

br/>anchored by Walmart Supercenter, Petco, Joann, Ross<br/>Dress for Less, Starbucks, Chick Fil'A and more</li> </ul> |  |  |  |
| contact  | Jon Knudsen<br>412 261 2200<br>jknudsen@hannalwe.com                                                                                                                                                                                                                                                       |  |  |  |

|               | 1 mile   | 3 miles  | 5 miles  |
|---------------|----------|----------|----------|
| population    | 2,506    | 46,854   | 76,355   |
| households    | 1,075    | 20,486   | 32,885   |
| ave hh income | \$85,200 | \$66,678 | \$71,794 |
| daytime pop   | 5,015    | 53,611   | 82,551   |



## **CLICK IMAGE BELOW FOR SURVEY**







## **CLICK IMAGE BELOW FOR SITE PLAN**















## **MARKET AERIAL**