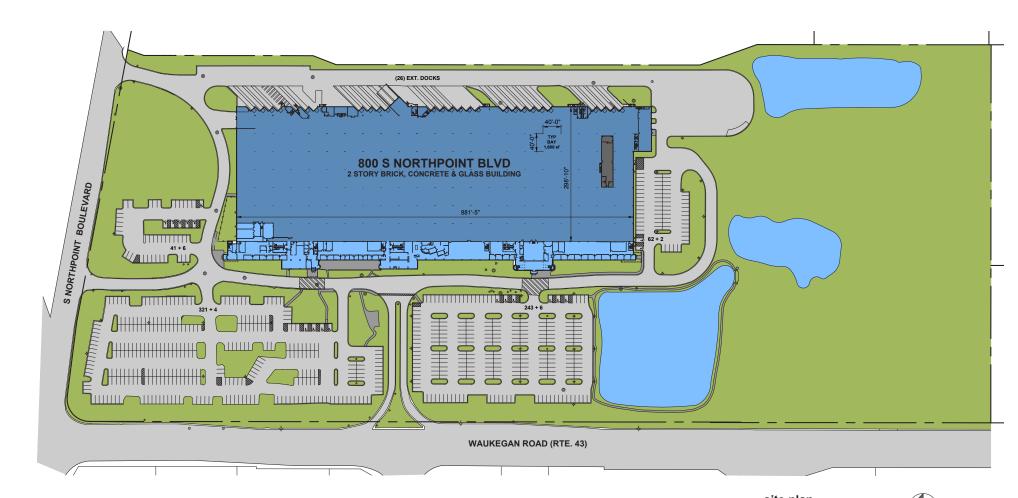

## **About This Property**

- Outstanding manufacturing facility
- > Available: 363,027 SF (divisible to 100,000 SF)
- > Building Size: 363,027 SF
- > Land Site: 37.43 Acres
- > Office: Up to 93,773 SF (2-story)
- > Ceiling Height: 24' clear
- > Loading: 26 exterior docks, 6 drive-in doors
- > Sprinklers: ESFR
- > HVAC: Fully air-conditioned, 1200 tons
- > Lighting: T-5
- > Power: Three services: 4000 amp/480 volt; 2000 amp/480 volt, 2000 amp/480 volt
- > Car Parking: 685 car spaces
- > Year Built: 1995, Phase 2 completed 1998, Phase 3 completed 2007
- Real Estate Taxes: \$1.75/SF 2016
- > CAM: \$0.50/SF
- Compressed air lines
- Maintenance room
- > Tier 2 data center with redundant power and AT&T fiber
- > 37 Total acres: 21 acre main site, 16 acres to the south
- > 100 KW back-up generator for entire building
- > Enterprise zone
- > Sale/Lease Rate: Subject to offer