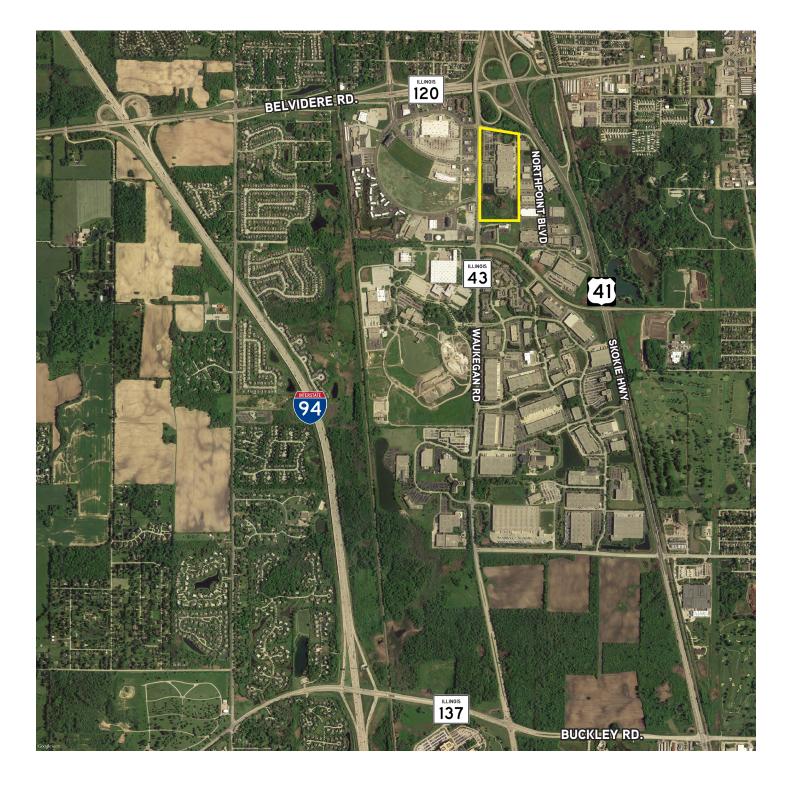

## 800 S. Northpoint Blvd.

Colliers

WAUKEGAN, IL

## **About This Property**

- Outstanding manufacturing facility
- > Available: 363,027 SF (divisible to 100,000 SF)
- > Building Size: 363,027 SF
- > Land Site: 37.43 Acres
- > Office: Up to 93,773 SF (2-story)
- > Ceiling Height: 24' clear
- > Loading: 26 exterior docks, 6 drive-in doors
- > Sprinklers: ESFR
- > HVAC: Fully air-conditioned, 1200 tons
- > Lighting: T-5
- > Power: Three services: 4000 amp/480 volt; 2000 amp/480 volt, 2000 amp/480 volt
- > Car Parking: 685 car spaces
- > Year Built: 1995, Phase 2 completed 1998, Phase 3 completed 2007
- Real Estate Taxes: \$1.75/SF 2016
- > CAM: \$0.50/SF
- Compressed air lines
- Maintenance room
- > Tier 2 data center with redundant power and AT&T fiber
- > 37 Total acres: 21 acre main site, 16 acres to the south
- > 100 KW back-up generator for entire building
- > Enterprise zone
- > Sale/Lease Rate: Subject to offer