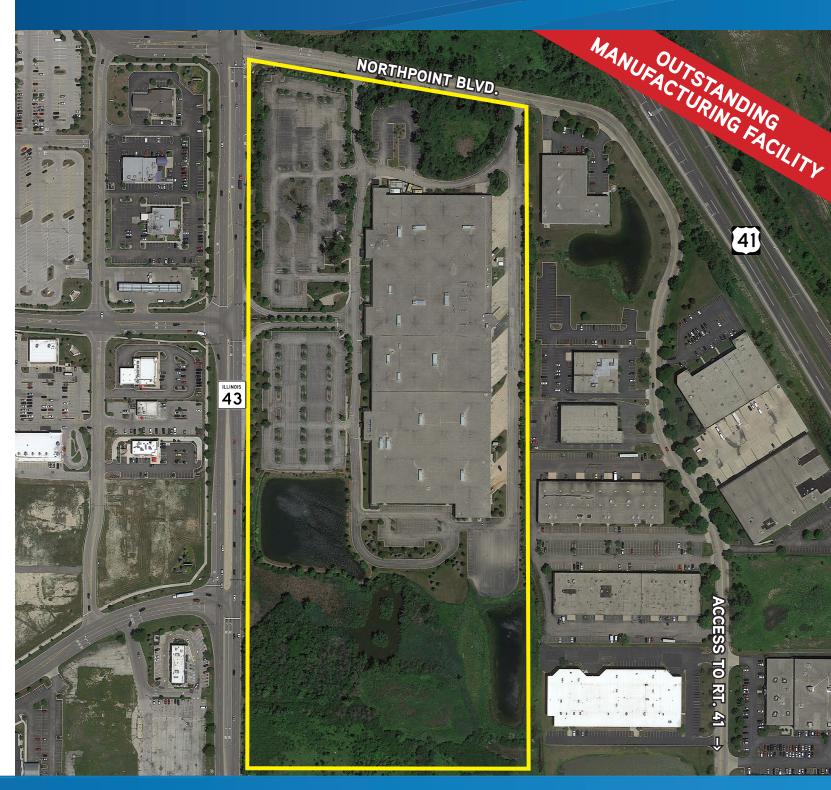

## 800 S. Northpoint Blvd.

Colliers

WAUKEGAN, IL

## **About This Property**

- Outstanding manufacturing facility
- > Available: 363,027 SF (divisible to 100,000 SF)
- > Building Size: 363,027 SF
- > Land Site: 37.43 Acres
- > Office: Up to 93,773 SF (2-story)
- > Ceiling Height: 24' clear
- > Loading: 26 exterior docks, 6 drive-in doors
- > Sprinklers: ESFR
- > HVAC: Fully air-conditioned, 1200 tons
- > Lighting: T-5
- > Power: Three services: 4000 amp/480 volt; 2000 amp/480 volt, 2000 amp/480 volt
- > Car Parking: 685 car spaces
- > Year Built: 1995, Phase 2 completed 1998, Phase 3 completed 2007
- Real Estate Taxes: \$1.75/SF 2016
- > CAM: \$0.50/SF
- Compressed air lines
- Maintenance room
- > Tier 2 data center with redundant power and AT&T fiber
- > 37 Total acres: 21 acre main site, 16 acres to the south
- > 100 KW back-up generator for entire building
- > Enterprise zone
- > Sale/Lease Rate: Subject to offer