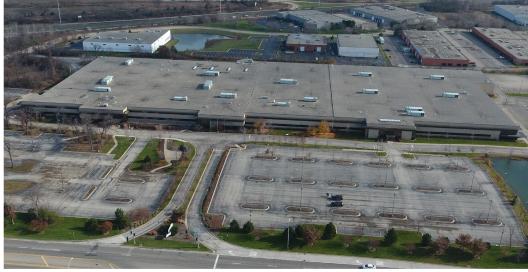

## **About This Property**

- Outstanding manufacturing facility
- > Available: 363,027 SF (divisible to 100,000 SF)
- > Building Size: 363,027 SF
- > Land Site: 37.43 Acres
- > Office: Up to 93,773 SF (2-story)
- > Ceiling Height: 24' clear
- > Loading: 26 exterior docks, 6 drive-in doors
- > Sprinklers: ESFR
- > HVAC: Fully air-conditioned, 1200 tons
- > Lighting: T-5
- > Power: Three services: 4000 amp/480 volt; 2000 amp/480 volt, 2000 amp/480 volt
- > Car Parking: 685 car spaces
- > Year Built: 1995, Phase 2 completed 1998, Phase 3 completed 2007
- Real Estate Taxes: \$1.75/SF 2016
- > CAM: \$0.50/SF
- Compressed air lines
- Maintenance room
- > Tier 2 data center with redundant power and AT&T fiber
- > 37 Total acres: 21 acre main site, 16 acres to the south
- > 100 KW back-up generator for entire building
- > Enterprise zone
- > Sale/Lease Rate: Subject to offer