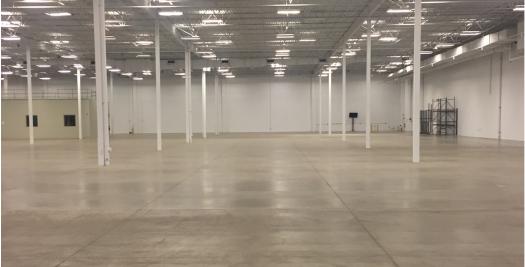

## **About This Property**

- Outstanding manufacturing facility
- > Available: 363,027 SF (divisible to 100,000 SF)
- > Building Size: 363,027 SF
- > Land Site: 37.43 Acres
- > Office: Up to 93,773 SF (2-story)
- > Ceiling Height: 24' clear
- > Loading: 26 exterior docks, 6 drive-in doors
- > Sprinklers: ESFR
- > HVAC: Fully air-conditioned, 1200 tons
- > Lighting: T-5
- > Power: Three services: 4000 amp/480 volt; 2000 amp/480 volt, 2000 amp/480 volt
- > Car Parking: 685 car spaces
- > Year Built: 1995, Phase 2 completed 1998, Phase 3 completed 2007
- Real Estate Taxes: \$1.75/SF 2016
- > CAM: \$0.50/SF
- Compressed air lines
- Maintenance room
- > Tier 2 data center with redundant power and AT&T fiber
- > 37 Total acres: 21 acre main site, 16 acres to the south
- > 100 KW back-up generator for entire building
- > Enterprise zone
- > Sale/Lease Rate: Subject to offer