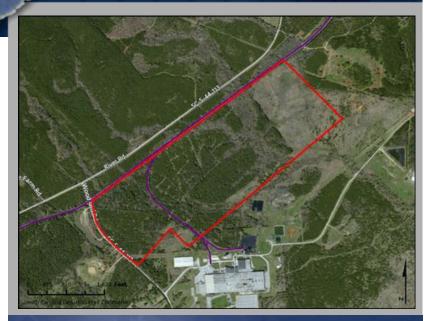

Location Adjacent to Carlisle Finishing Plant -

3863 Chester

### Site Details:

Total Site Acreage 150.00

Developable Acreage Undetermined

Addtl. Acreage Avail None
Min. Divisible Acreage 10

Max. Contig. Acreage

Max. Building Size Undetermined Improvements Partially Cleared

## Transportation:

Road Serving Site Woodyard Road (2 Lanes)

Nearest

Interstate I-26 (24 MI)

Port Charleston (174 MI)

Commercial Airport GSP (64 MI)

Intermodal Facility CSX Charlotte (78 MI)/NS Charlotte (84 MI)