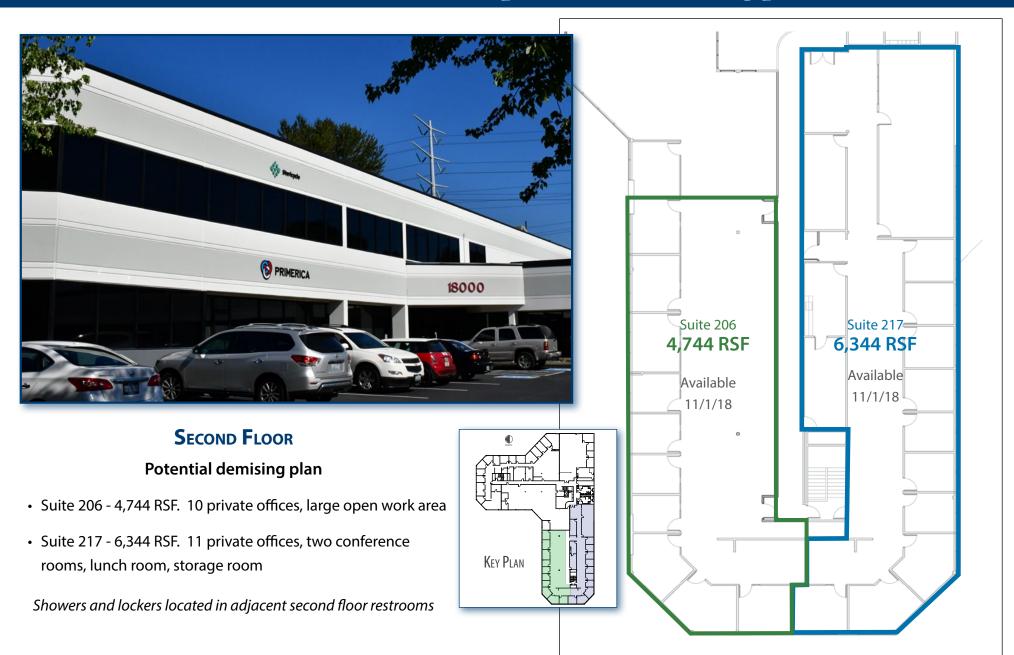

#### AVAILABLE SPACE

CenterPointe Business Park offers suites in a variety of sizes for lease. Please see below for currently available spaces.

| Suite                | Rentable SF | Rental Rate/RSF (NNN) | Comments                                                                                                                                                 |
|----------------------|-------------|-----------------------|----------------------------------------------------------------------------------------------------------------------------------------------------------|
| 201                  | 5,305       | \$15 RSF/yr NNN       | Shell; waiting for a tenant plan! Divisible to 1,000 - 1,500 SF.                                                                                         |
| 217                  | 11,088      | \$15 RSF/yr NNN       | 21 private offices, 2 conference rooms, lunch room, storage room, large open work space. Showers and lockers located in adjacent second floor restrooms. |
| 201 & 217 contiguous | 16,393      | \$15 RSF/yr NNN       | Excellent combination of private offices, conference rooms, open area, and expansive window area!                                                        |

# SECOND FLOOR - SUITE 217 - potential demising plan