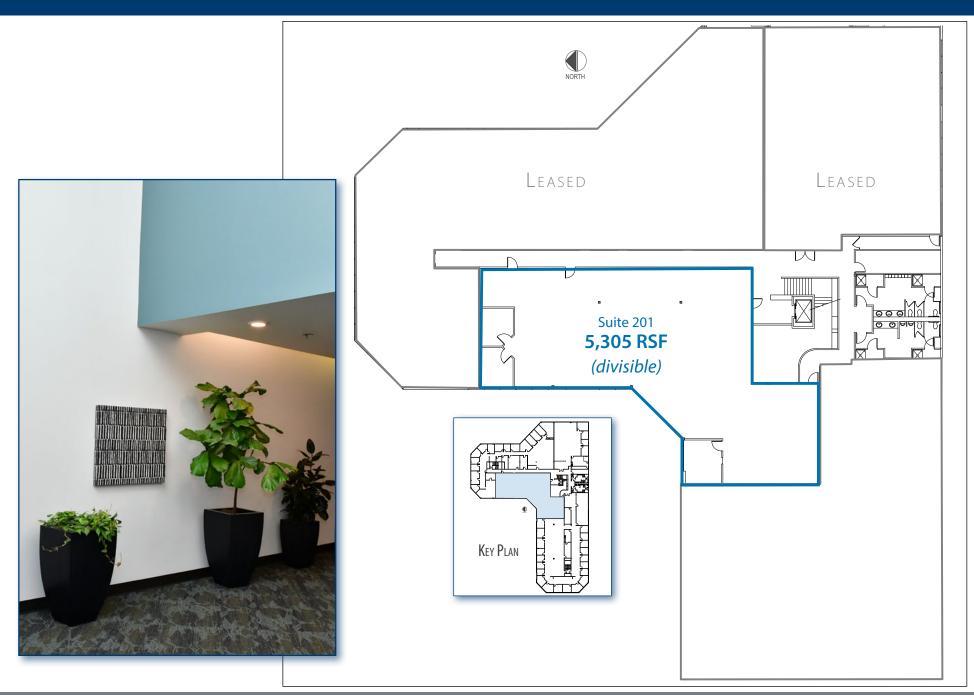

### Second Floor - Suite 201

#### AVAILABLE SPACE

CenterPointe Business Park offers suites in a variety of sizes for lease. Please see below for currently available spaces.

| Suite                | Rentable SF | Rental Rate/RSF (NNN) | Comments                                                                                                                                                 |
|----------------------|-------------|-----------------------|----------------------------------------------------------------------------------------------------------------------------------------------------------|
| 201                  | 5,305       | \$15 RSF/yr NNN       | Shell; waiting for a tenant plan! Divisible to 1,000 - 1,500 SF.                                                                                         |
| 217                  | 11,088      | \$15 RSF/yr NNN       | 21 private offices, 2 conference rooms, lunch room, storage room, large open work space. Showers and lockers located in adjacent second floor restrooms. |
| 201 & 217 contiguous | 16,393      | \$15 RSF/yr NNN       | Excellent combination of private offices, conference rooms, open area, and expansive window area!                                                        |