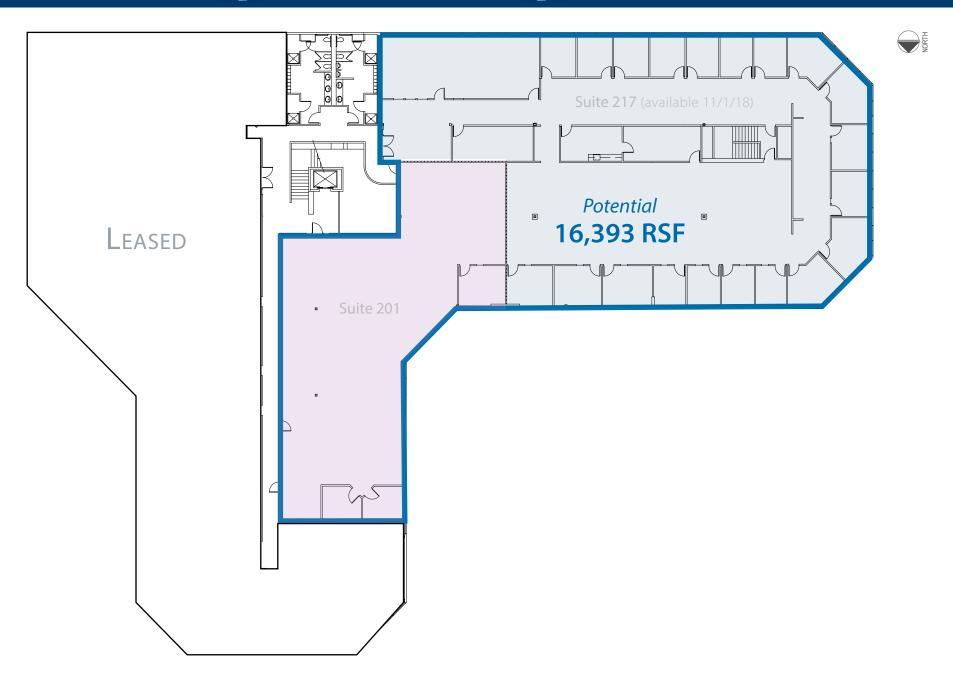

#### AVAILABLE SPACE

CenterPointe Business Park offers suites in a variety of sizes for lease. Please see below for currently available spaces.

| Suite                | Rentable SF | Rental Rate/RSF (NNN) | Comments                                                                                                                                                 |
|----------------------|-------------|-----------------------|----------------------------------------------------------------------------------------------------------------------------------------------------------|
| 201                  | 5,305       | \$15 RSF/yr NNN       | Shell; waiting for a tenant plan! Divisible to 1,000 - 1,500 SF.                                                                                         |
| 217                  | 11,088      | \$15 RSF/yr NNN       | 21 private offices, 2 conference rooms, lunch room, storage room, large open work space. Showers and lockers located in adjacent second floor restrooms. |
| 201 & 217 contiguous | 16,393      | \$15 RSF/yr NNN       | Excellent combination of private offices, conference rooms, open area, and expansive window area!                                                        |

# SECOND FLOOR - potential 16,393 SF space