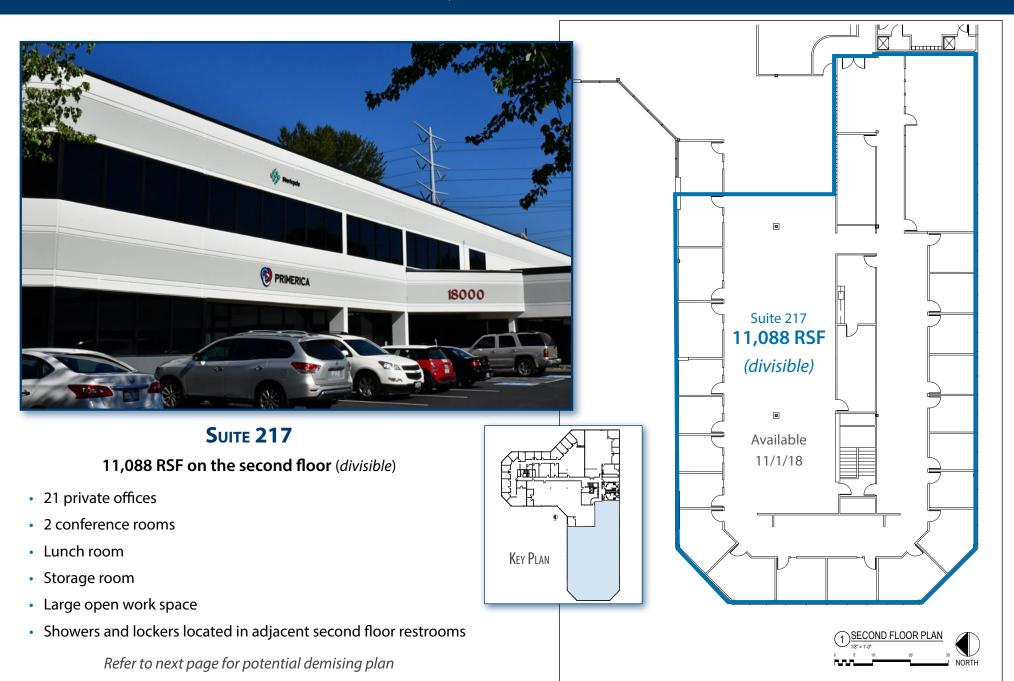

### SECOND FLOOR - SUITE 217

#### AVAILABLE SPACE

CenterPointe Business Park offers suites in a variety of sizes for lease. Please see below for currently available spaces.

| Suite                | Rentable SF | Rental Rate/RSF (NNN) | Comments                                                                                                                                                 |
|----------------------|-------------|-----------------------|----------------------------------------------------------------------------------------------------------------------------------------------------------|
| 201                  | 5,305       | \$15 RSF/yr NNN       | Shell; waiting for a tenant plan! Divisible to 1,000 - 1,500 SF.                                                                                         |
| 217                  | 11,088      | \$15 RSF/yr NNN       | 21 private offices, 2 conference rooms, lunch room, storage room, large open work space. Showers and lockers located in adjacent second floor restrooms. |
| 201 & 217 contiguous | 16,393      | \$15 RSF/yr NNN       | Excellent combination of private offices, conference rooms, open area, and expansive window area!                                                        |