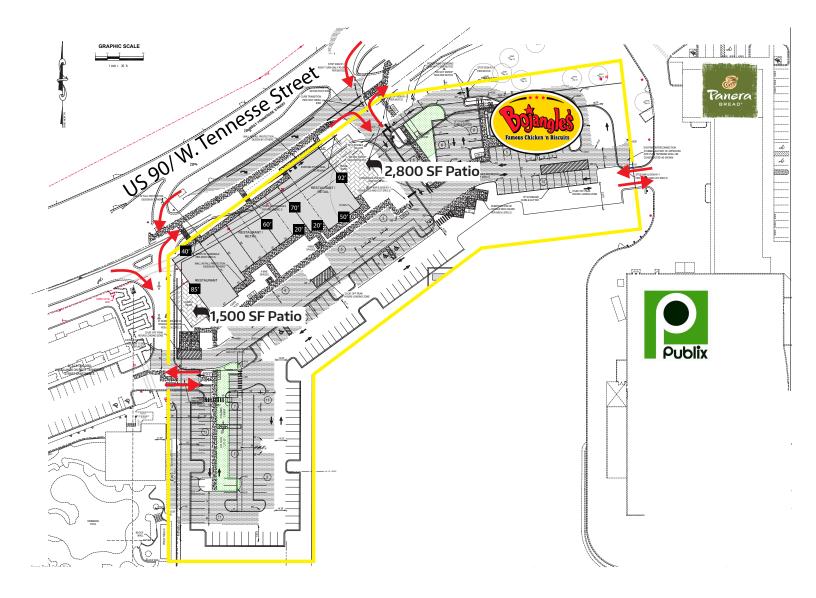

rtments
- Proximity to the capitol & 3 major universities
- Available 3rd quarter/2017

## Contact us now for more information

RUSTY STOECKEL, Broker Associate 407.440.5424 rusty@dresi.com

| 2015 DEMOGRAPHICS  | 1 MILE   | 3 MILES  | 5 MILES  |
|--------------------|----------|----------|----------|
| Population         | 21,641   | 88,085   | 148,416  |
| Average HH Income  | \$25,049 | \$33,067 | \$45,971 |
| Medium Age         | 22.7     | 23.5     | 25.3     |
| Daytime Population | 5,503    | 77,748   | 120,770  |

### TRAFFIC COUNT

W. Tennessee St.

43,500 AADT



Demetree Real Estate Services 1350 Orange Ave, Suite 100 | Winter Park, FL 32789 DemetreeRealEstate.com



### Demetree Real Estate Services | 1350 Orange Ave, Suite 100 | Winter Park, FL 32789 | DemetreeRealEstate.com



### Demetree Real Estate Services | 1350 Orange Ave, Suite 100 | Winter Park, FL 32789 | DemetreeRealEstate.com



#### Demetree Real Estate Services | 1350 Orange Ave, Suite 100 | Winter Park, FL 32789 | DemetreeRealEstate.com

## **Student Housing and Surrounding Retailers**

### **TOTAL STUDENT BED COUNT: 9,855**



### Demetree Real Estate Services | 1350 Orange Ave, Suite 100 | Winter Park, FL 32789 | DemetreeRealEstate.com

# **Conceptual Renderings**





## Demetree Real Estate Services | 1350 Orange Ave, Suite 100 | Winter Park, FL 32789 | DemetreeRealEstate.com

## **1 Mile Demographic and Income Profile**

| Data for all businesses in area<br>total Employees:         4 nuice           Total Employees:         5,03