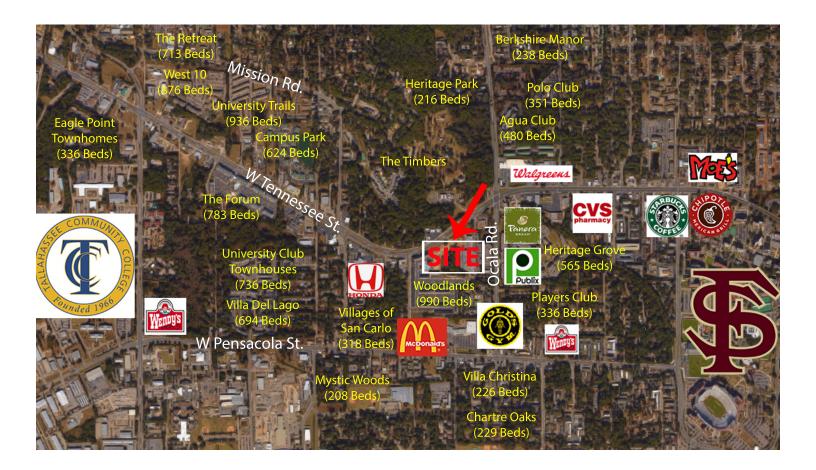

## **Student Housing and Surrounding Retailers**

### **TOTAL STUDENT BED COUNT: 9,855**