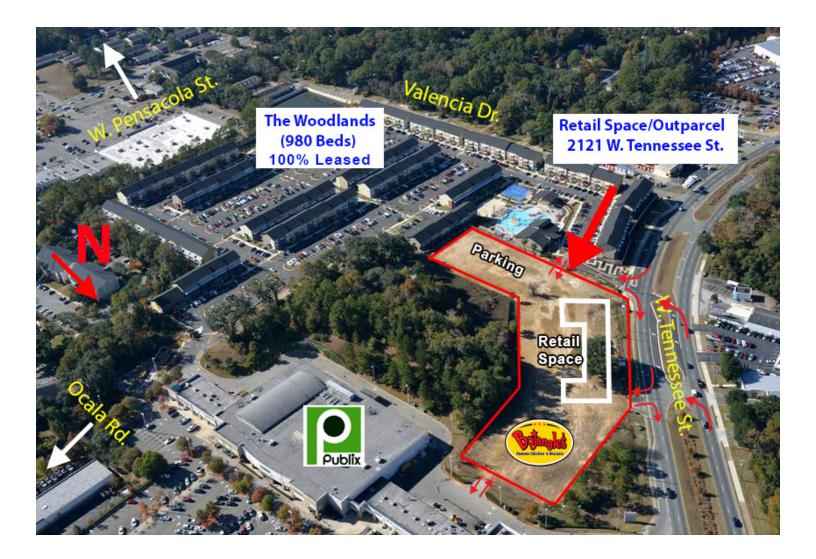

### **PROPERTY FEATURES:**

- Within 1.2 miles of FSU (41,170 students & 8,279 faculty/ staff) and Tallahassee Community College (37,632 students & 1,468 faculty/staff) and 4.2 miles from Florida A&M University (8,400 students)
- Join new tenant Bojangles' Famous Chicken 'n Biscuits!
- 9.855 students beds surrounding property
- Adjacent to The Woodlands, a 980-bed student apartments & within 1/2 mile from The Forum, a 780bed student apartments & are 100% leased
- Direct frontage on W. Tennessee St.
- Interior/cross access to a high-volume Publix and The Woodlands student apartments
- Proximity to the capitol & 3 major universities
- Available 3rd quarter/2017

## 2121 W. TENNESSEE ST. TALLAHASSEE, FL 32304