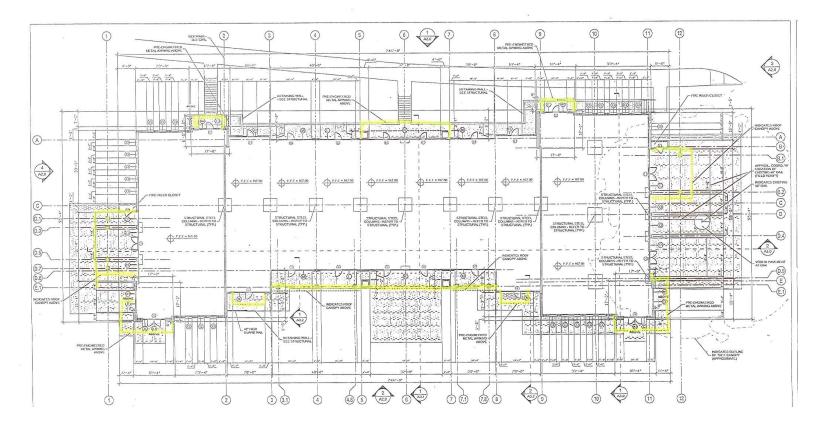

### **PROPERTY FEATURES:**

- Within 1.2 miles of FSU (41,170 students & 8,279 faculty/ staff) and Tallahassee Community College (37,632 students & 1,468 faculty/staff) and 4.2 miles from Florida A&M University (8,400 students)
- Join new tenant Bojangles' Famous Chicken 'n Biscuits!
- 9.855 students beds surrounding property
- Adjacent to The Woodlands, a 980-bed student apartments & within 1/2 mile from The Forum, a 780bed student apartments & are 100% leased
- Direct frontage on W. Tennessee St.
- Interior/cross access to a high-volume Publix and The Woodlands student apartments
- Proximity to the capitol & 3 major universities
- Available 3rd quarter/2017