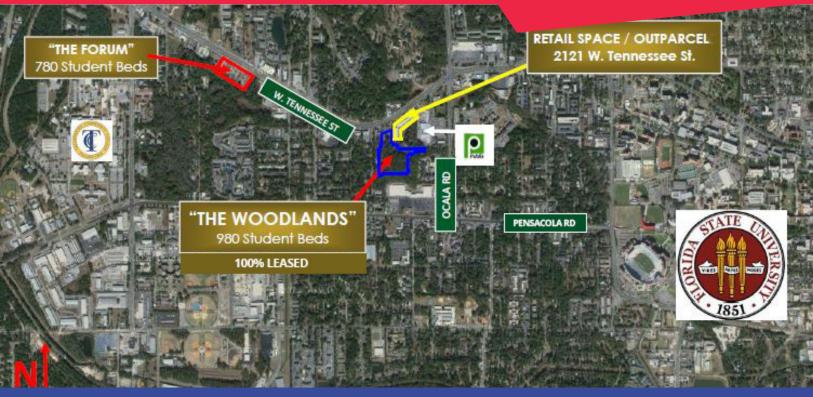

## **Student Housing and Surrounding Retailers**

### **TOTAL STUDENT BED COUNT: 9,855**

### **PROPERTY FEATURES:**

- Within 1.2 miles of FSU (41,170 students & 8,279 faculty/ staff) and Tallahassee Community College (37,632 students & 1,468 faculty/staff) and 4.2 miles from Florida A&M University (8,400 students)
- Join new tenant Bojangles' Famous Chicken 'n Biscuits!
- 9.855 students beds surrounding property
- Adjacent to The Woodlands, a 980-bed student apartments & within 1/2 mile from The Forum, a 780bed student apartments & are 100% leased
- Direct frontage on W. Tennessee St.
- Interior/cross access to a high-volume Publix and The Woodlands student apartments
- Proximity to the capitol & 3 major universities
- Available 3rd quarter/2017