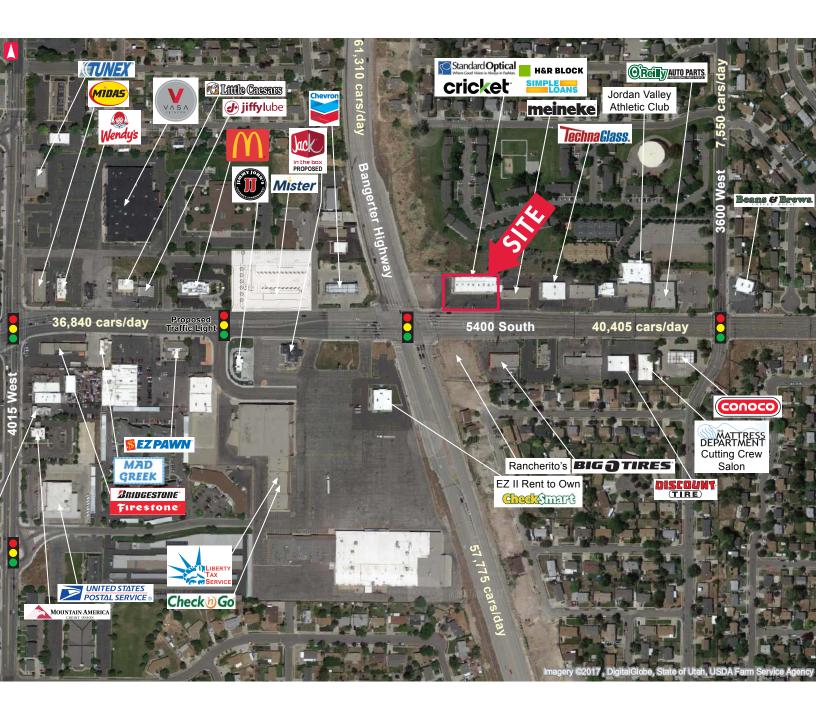

#### **PROPERTY SPECS**

- 1,200 SF Available
- \$18.00 PSF NNN
- New Facade
- High Traffic Road: 40,405 cars/day on 5400 South
- Strong Demographics in Area
- Strong Synergistic Area

| DEMOGRAPHICS                | 1 MILE   | 3 MILES  | 5 MILES  |
|-----------------------------|----------|----------|----------|
| POPULATION                  |          |          |          |
| 2016 ESTIMATED POPULATION   | 21,267   | 170,148  | 360,250  |
| 2021 PROJECTED POPULATION   | 21,832   | 176,788  | 378,236  |
| HOUSEHOLDS                  |          |          |          |
| 2016 ESTIMATED HOUSEHOLDS   | 6,174    | 49,892   | 107,011  |
| 2021 PROJECTED HOUSEHOLDS   | 6,333    | 51,808   | 112,363  |
| INCOME                      |          |          |          |
| 2016 EST. AVERAGE HH INCOME | \$66,249 | \$72,029 | \$69,751 |
| 2016 EST. MEDIAN HH INCOME  | \$57,244 | \$60,464 | \$58,538 |
| 2016 EST. PER CAPITA INCOME | \$19,178 | \$21,125 | \$20,923 |