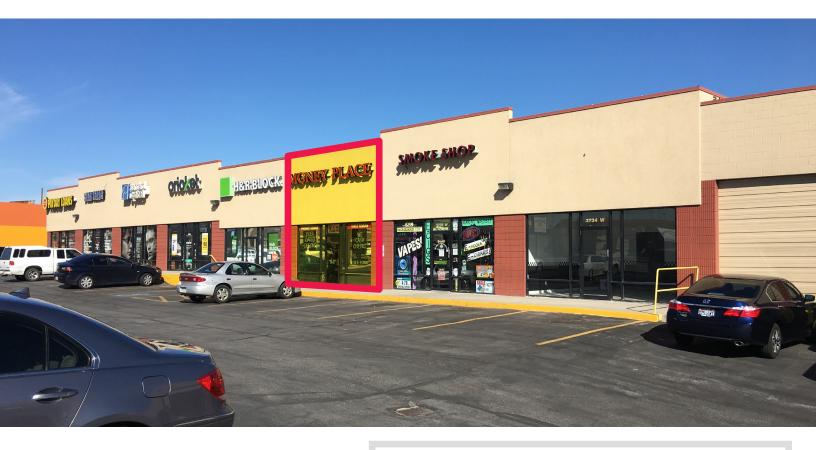

## TAYLORS POINTE SHOPPING CENTER

3762 WEST 5400 SOUTH • TAYLORSVILLE • UTAH • 84118

#### **PROPERTY SPECS**

- 1,200 SF Available
- \$18.00 PSF NNN
- New Facade
- High Traffic Road: 40,405 cars/day on 5400 South
- Strong Demographics in Area
- Strong Synergistic Area

| DEMOGRAPHICS                | 1 MILE   | 3 MILES  | 5 MILES  |
|-----------------------------|----------|----------|----------|
| POPULATION                  |          |          |          |
| 2016 ESTIMATED POPULATION   | 21,267   | 170,148  | 360,250  |
| 2021 PROJECTED POPULATION   | 21,832   | 176,788  | 378,236  |
| HOUSEHOLDS                  |          |          |          |
| 2016 ESTIMATED HOUSEHOLDS   | 6,174    | 49,892   | 107,011  |
| 2021 PROJECTED HOUSEHOLDS   | 6,333    | 51,808   | 112,363  |
| INCOME                      |          |          |          |
| 2016 EST. AVERAGE HH INCOME | \$66,249 | \$72,029 | \$69,751 |
| 2016 EST. MEDIAN HH INCOME  | \$57,244 | \$60,464 | \$58,538 |
| 2016 EST. PER CAPITA INCOME | \$19,178 | \$21,125 | \$20,923 |