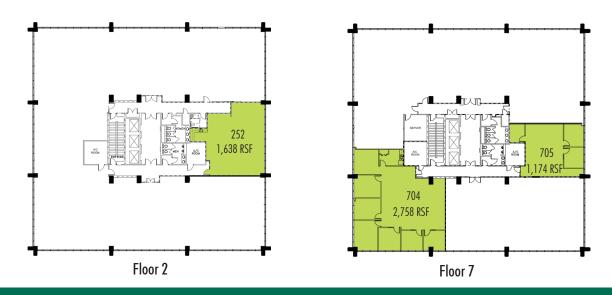

#### **CURRENT/UPCOMING VACANCIES**

| Location           | Rentable SF | Availability |
|--------------------|-------------|--------------|
| Tower I            |             |              |
| Suite 109          | 1,545 RSF   | Immediately  |
| Suite 111          | 1,104 RSF   | Immediately  |
| Suites 109 & 111   | 2,649 RSF   | Immediately  |
| Suite 410          | 11,097 RSF  | Immediately  |
| Atrium             |             |              |
| Suite 115          | 11,144 RSF  | 7/1/2019     |
| Tower II           |             |              |
| Suite 252          | 1,638 RSF   | Immediately  |
| Suite 704          | 2,758 RSF   | Immediately  |
| Suite 705          | 1,174 RSF   | Immediately  |
| Ward Street Center |             |              |
|                    |             |              |