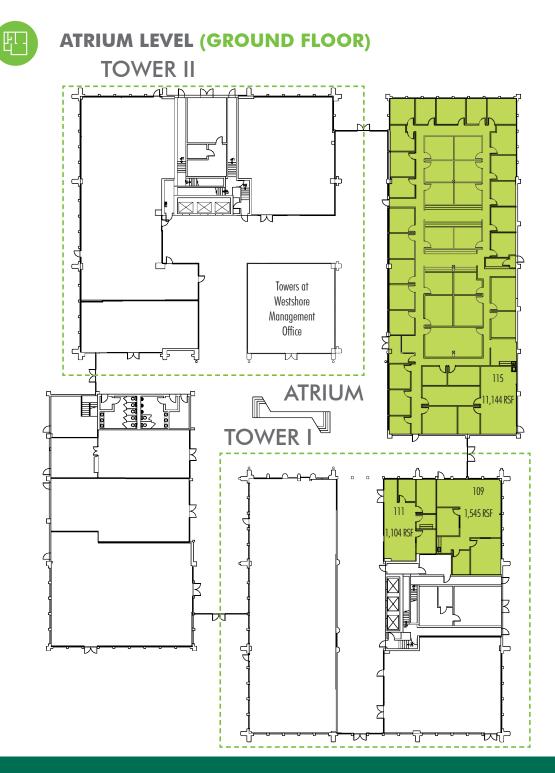

#### **CURRENT/UPCOMING VACANCIES**

| Location           | Rentable SF | Availability |
|--------------------|-------------|--------------|
| Tower I            |             |              |
| Suite 109          | 1,545 RSF   | Immediately  |
| Suite 111          | 1,104 RSF   | Immediately  |
| Suites 109 & 111   | 2,649 RSF   | Immediately  |
| Suite 410          | 11,097 RSF  | Immediately  |
| Atrium             |             |              |
| Suite 115          | 11,144 RSF  | 7/1/2019     |
| Tower II           |             |              |
| Suite 252          | 1,638 RSF   | Immediately  |
| Suite 704          | 2,758 RSF   | Immediately  |
| Suite 705          | 1,174 RSF   | Immediately  |
| Ward Street Center |             |              |
|                    |             |              |