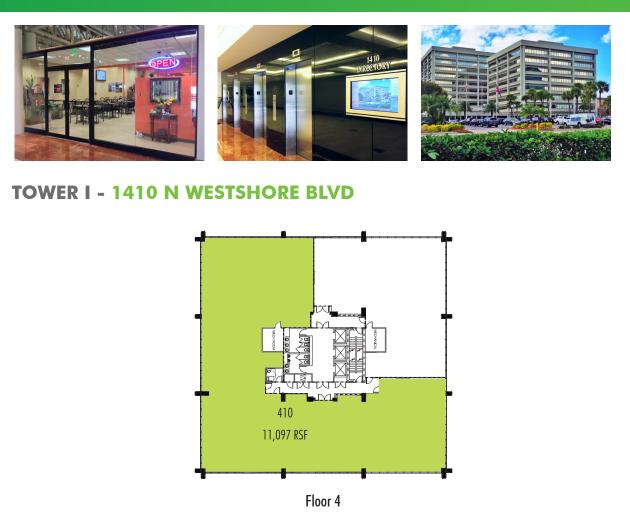

#### **CURRENT/UPCOMING VACANCIES**

| Location           | Rentable SF | Availability |
|--------------------|-------------|--------------|
| Tower I            |             |              |
| Suite 109          | 1,545 RSF   | Immediately  |
| Suite 111          | 1,104 RSF   | Immediately  |
| Suites 109 & 111   | 2,649 RSF   | Immediately  |
| Suite 410          | 11,097 RSF  | Immediately  |
| Atrium             |             |              |
| Suite 115          | 11,144 RSF  | 7/1/2019     |
| Tower II           |             |              |
| Suite 252          | 1,638 RSF   | Immediately  |
| Suite 704          | 2,758 RSF   | Immediately  |
| Suite 705          | 1,174 RSF   | Immediately  |
| Ward Street Center |             |              |
|                    |             |              |