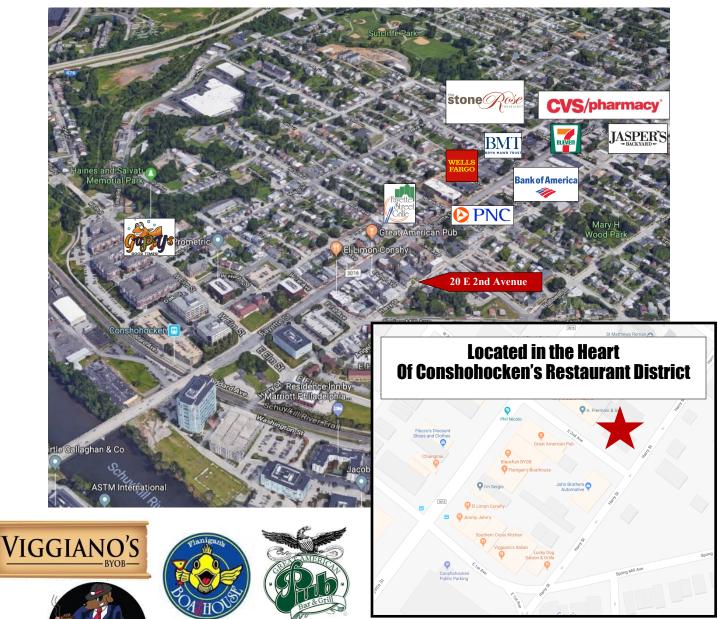

## **Features:**

- Available Space: Third Floor, 2,500 SF
- Rental Rate \$21.00 PSF plus Utilities
- Located in the Heart on Conshohocken, the premier Work/Live/Play destination in the Western Suburbs
- Walkable to multiple amenities (restaurants, banks, shopping)
- Walkable to the Conshohocken Train Station

## 20 E. 2nd Avenue, Conshohocken, PA

290 King of Prussia Rd., Building 1, Suite 200 | Radnor, PA 19087 | 610.828.0100 (phone) | 610.828.3873 (fax) | www.beaconcre.com