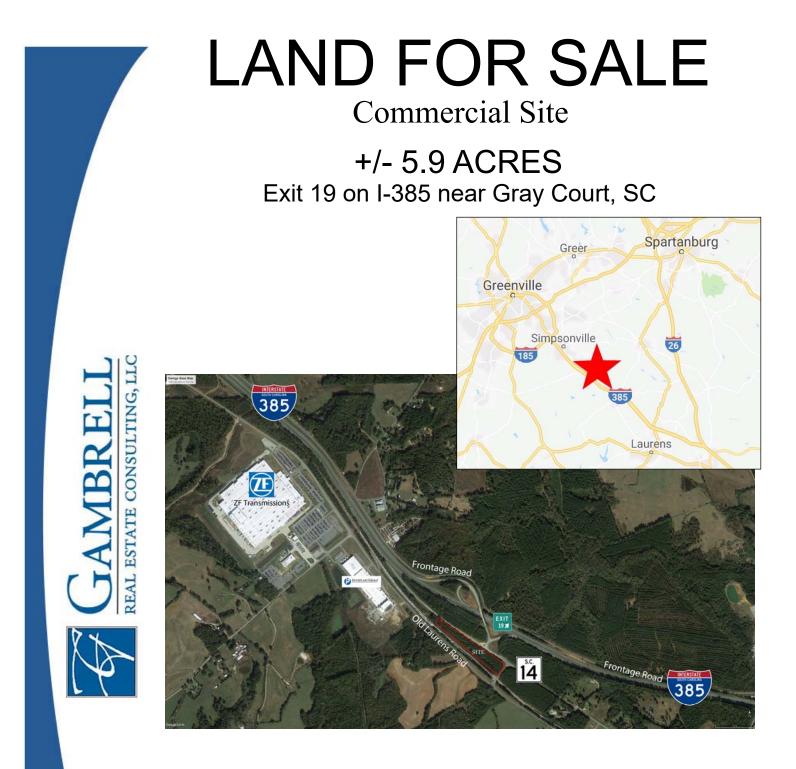

- \$250,000 per Acre
- 25 Minutes to Downtown Greenville, 40 Minutes to Downtown Spartanburg
- 30 Minutes to GSP International Airport
- Call about municipal water and sewer near the site
- 2016 I-385 Daily Traffic Count: 37,600 Vehicles
- Over 3,000 Employees working within 1 mile of site