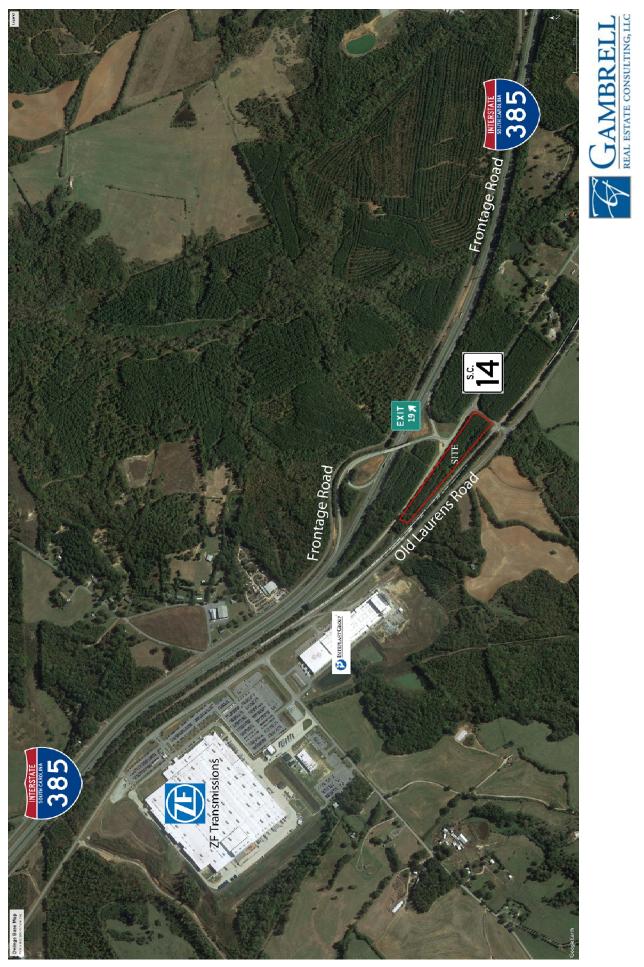

- \$250,000 per Acre
- 25 Minutes to Downtown Greenville, 40 Minutes to Downtown Spartanburg
- 30 Minutes to GSP International Airport
- Call about municipal water and sewer near the site
- 2016 I-385 Daily Traffic Count: 37,600 Vehicles
- Over 3,000 Employees working within 1 mile of site