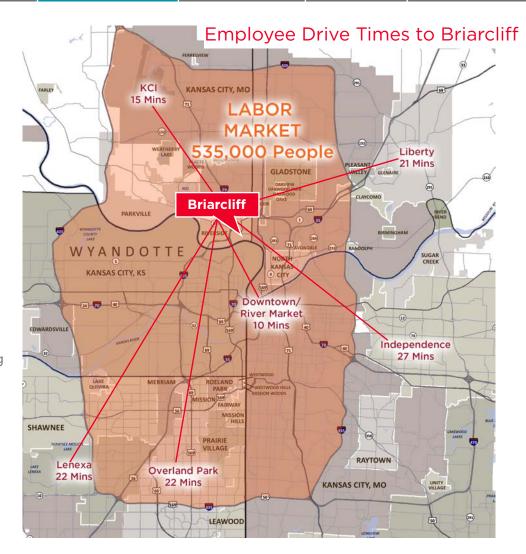

HOME / HIGHLIGHTS

FLOOR PLAN

SITE PLAN

**DRIVE TIMES** 

**AMENITIES** 

AERIAL

- Moving to Briarcliff is an investment which provides long lasting value to users and occupiers
- High quality retail amenities within The Village at Briarcliff (www.thevillageatbriarcliff.com)
- Two of Kansas City's highly rated regionally acclaimed destination restaurants; Trezo Mare and Piropos
- Easy access to all Metro highways and ideal location to serve the Kansas City Metro area
- Less than 22 minutes from all communities along the I-435 loop
- Easy commute for the 535,000 person labor market within the I-435 loop
- Less than ten minutes from the River Market, Downtown and the iconic Crossroads District
- On site nature trails provide hiking and biking amenities along the river
- From 2016, there have been 3,467 new jobs created in the Crossroads, Downtown and Kansas City North markets
- Center of the labor market