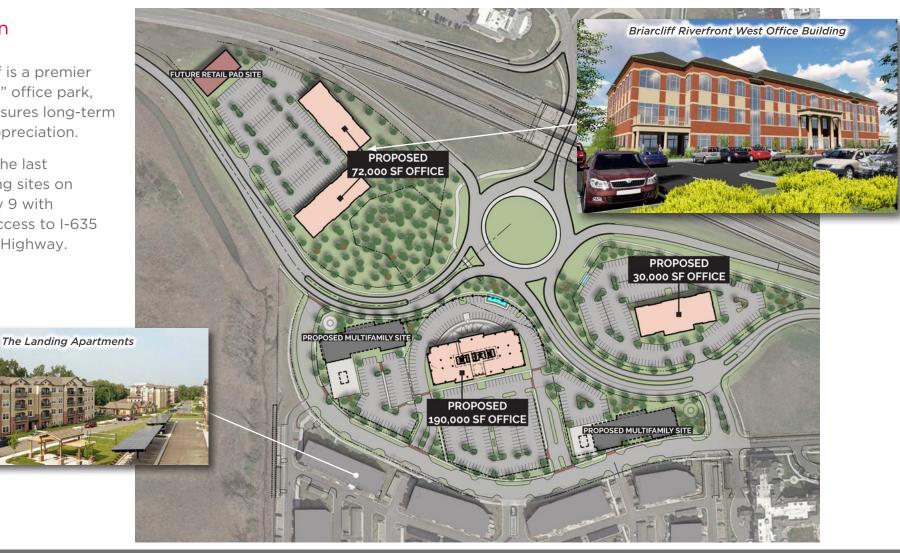

#### Site Plan

- Briarcliff is a premier Class "A" office park, which insures long-term value appreciation.
- One of the last remaining sites on Highway 9 with direct access to I-635 and 169 Highway.

For more information, please contact:

- For more information visit www.briarcliffkc.com
- State of Missouri incentives available for out of state relocations, which provide substantial occupancy cost savings
- On site Briarcliff property management consistently receives 95% tenant satisfaction ratings, which insures your employee comfort and security
- Due to this Central Metro location and amenities, Briarcliff Office Park historically maintains highest occupancy rates in the Kansas City area
- The proposed Briarcliff Riverfront office development has three additional Class "A" office buildings consisting of over 292,000 SF