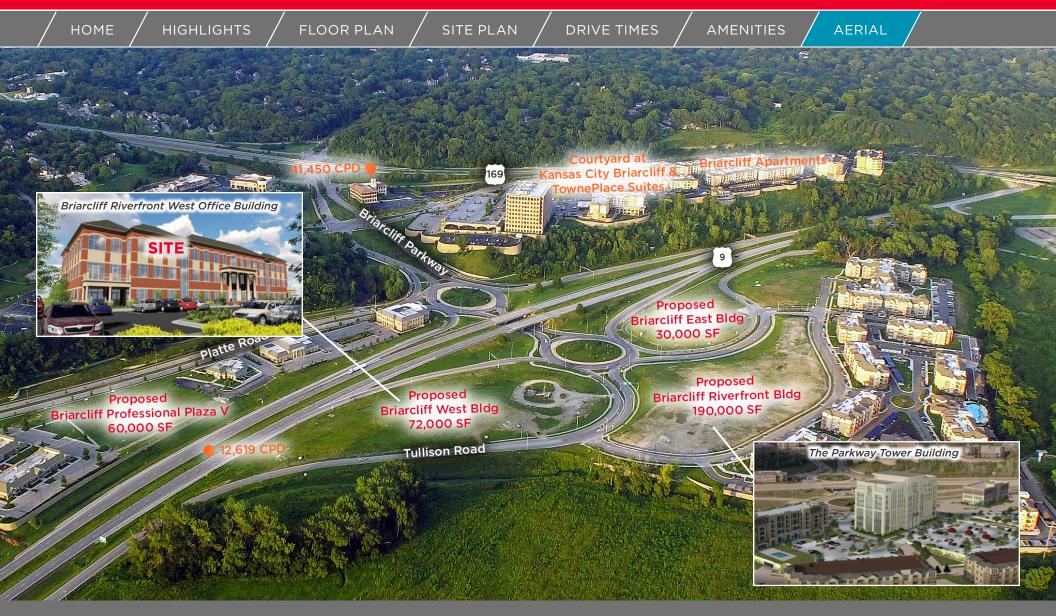

#### **Property Highlights**

- Briarcliff is a premiere, Class "A" mixed-use office, retail and residential development, over 630,000 SF of commercial space and 1,200 residential units
- Close in location in the heart of the metro area, within 10 minutes of Downtown, River Market and Crossroads
- Proposed three story, 72,000 SF office building, masonry construction with flexible covered and surface parking
- One of the few remaining "ready to build" office sites in an established office environment conveniently located between Highway 169 and I-635
- Highly efficient building systems reflecting long-term Briarcliff ownership commitment
- Class A finishes, as illustrated by other Briarcliff Professional buildings
- Will consider a development sale, build-to-suit or joint venture

- For more information visit www.briarcliffkc.com
- State of Missouri incentives available for out of state relocations, which provide substantial occupancy cost savings
- On site Briarcliff property management consistently receives 95% tenant satisfaction ratings, which insures your employee comfort and security
- Due to this Central Metro location and amenities, Briarcliff Office Park historically maintains highest occupancy rates in the Kansas City area
- The proposed Briarcliff Riverfront office development has three additional Class "A" office buildings consisting of over 292,000 SF

#### Site Plan

- Briarcliff is a premier Class "A" office park, which insures long-term value appreciation.
- One of the last remaining sites on Highway 9 with direct access to I-635 and 169 Highway.

For more information, please contact: