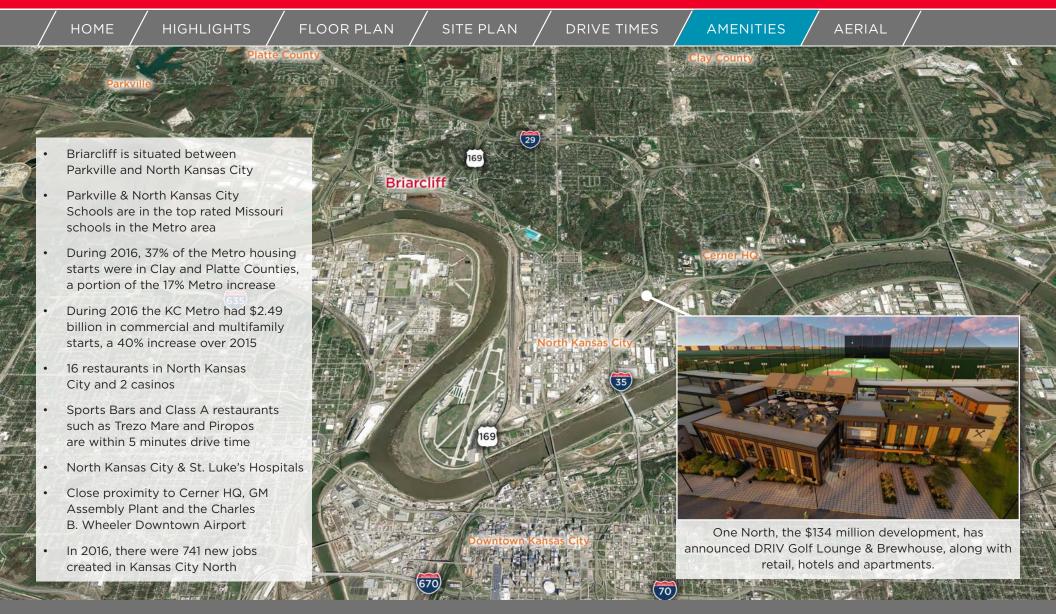

HOME / HIGHLIGHTS

FLOOR PLAN

SITE PLAN

**DRIVE TIMES** 

**AMENITIES** 

AERIAL

- Moving to Briarcliff is an investment which provides long lasting value to users and occupiers
- High quality retail amenities within The Village at Briarcliff (www.thevillageatbriarcliff.com)
- Two of Kansas City's highly rated regionally acclaimed destination restaurants; Trezo Mare and Piropos
- Easy access to all Metro highways and ideal location to serve the Kansas City Metro area
- Less than 22 minutes from all communities along the I-435 loop
- Easy commute for the 535,000 person labor market within the I-435 loop
- Less than ten minutes from the River Market, Downtown and the iconic Crossroads District
- On site nature trails provide hiking and biking amenities along the river
- From 2016, there have been 3,467 new jobs created in the Crossroads, Downtown and Kansas City North markets
- Center of the labor market