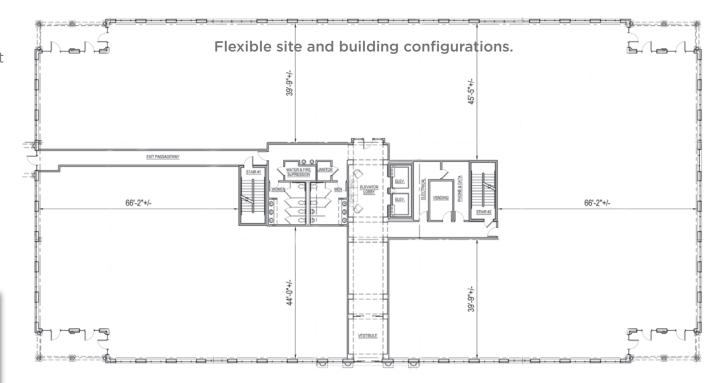

#### First Floor & Typical Upper Floors

Briarcliff Development Company is a locally based headquartered real estate development and management company which has completed over \$460 million in development projects in the Kansas City Metro area.