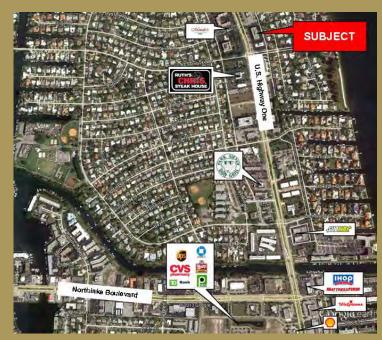

# PAVILION LAW CENTER 712 US Highway 1, North Palm Beach, FL 33408



### **PROPERTY FOR LEASE**

- Class "B" Suburban office building totaling 37,764
  square feet
- Executive suites and office space available
- High roadside visibility
- Floor to ceiling glass exterior and interior
- Approximately 24,000 cars pass the site per day



# DEMOGRAPHIC SUMMARY

|                                       | 3-MILE RADIUS | 5-MILE RADIUS |
|---------------------------------------|---------------|---------------|
| Postal count population               | 65,696        | 128,213       |
| Median age                            | 45.4          | 44.8          |
| Estimated Average<br>Household Income | \$69,232      | \$78,239      |
| Estimated Median<br>Household Income  | \$45,614      | \$49,707      |

#### Cohen Commercial Realty, Inc.

Bryan S. Cohen | info@cohe