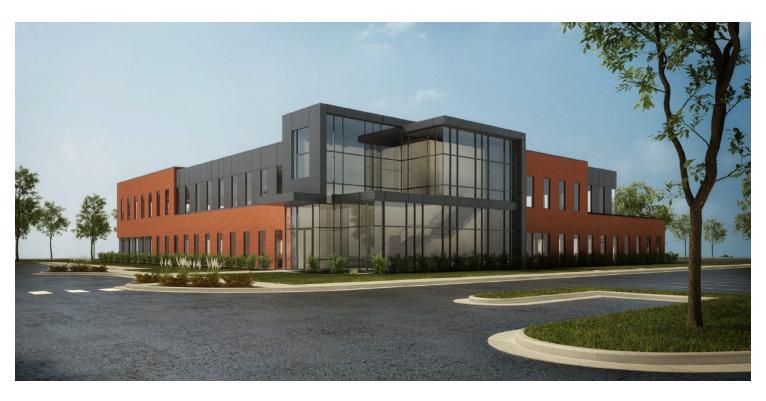

Executive Summary // GROVE CITY MOB - FOR LEASE

#### **PROPERTY OVERVIEW**

Elford Realty, LLC is pleased to present a new medical office building for lease situated approximately 1 mile from the new Mount Carmel Health System campus . Located off of London-Groveport Road and North Meadows Drive, just one exit south of Stringtown Road. Excellent freeway visibility along I-71, with many area amenities.

### **PROPERTY HIGHLIGHTS**

Two Story Medical Office Building

+/-41,000 Rentable Square Feet

+/-12,000 SF Available-2nd Floor

\$6.50/SF Estimated OE's

100%-15 year tax abatement

5/1,000 SF Parking Ratio

Minimal divisible 2,500 SF