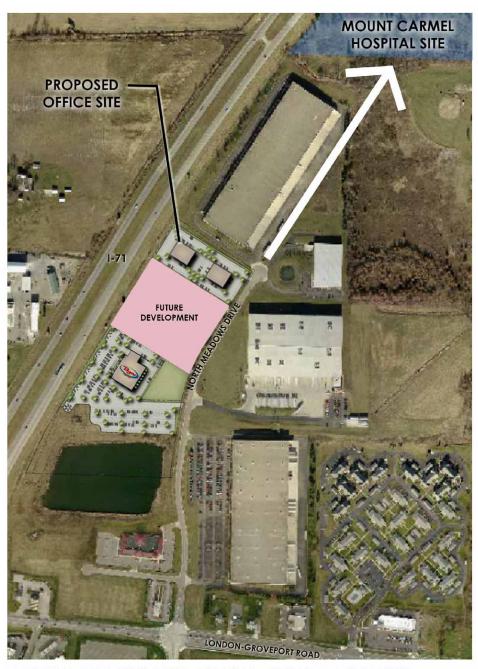

For More Information:

Additional Photos // GROVE CITY MOB - FOR LEASE

NORTH MEADOWS DRIVE PHASE 1 - REGIONAL CONTEXT

TRIVIUM/GROVE CITY

PREPARED FOR TRIVIUM STANDARD FOR CONTROL OF C

For More Information:

Location Maps // GROVE CITY MOB - FOR LEASE

#### **PROPERTY OVERVIEW**

Elford Realty, LLC is pleased to present a new medical office building for lease situated approximately 1 mile from the new Mount Carmel Health System campus . Located off of London-Groveport Road and North Meadows Drive, just one exit south of Stringtown Road. Excellent freeway visibility along I-71, with many area amenities.