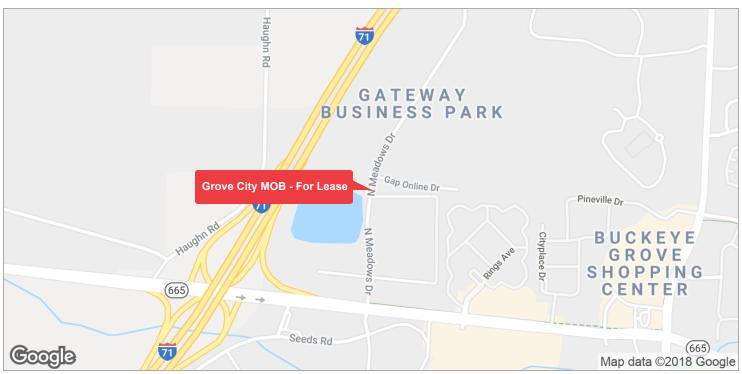

For More Information:

Additional Photos // GROVE CITY MOB - FOR LEASE

NORTH MEADOWS DRIVE PHASE 1 - REGIONAL CONTEXT

TRIVIUM/GROVE CITY

PREPARED FOR TRIVIUM STANDARD FOR CONTROL OF C

For More Information:

Location Maps // GROVE CITY MOB - FOR LEASE

#### **PROPERTY OVERVIEW**

Elford Realty, LLC is pleased to present a new medical office building for lease situated approximately 1 mile from the new Mount Carmel Health System campus . Located off of London-Groveport Road and North Meadows Drive, just one exit south of Stringtown Road. Excellent freeway visibility along I-71, with many area amenities.