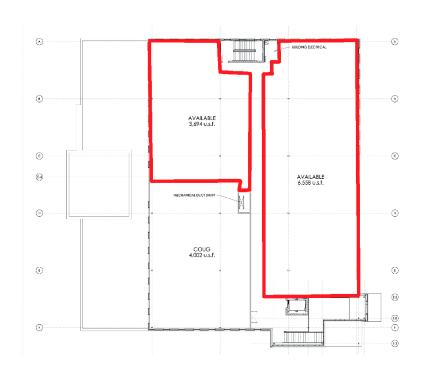

Join Central Ohio Urology Group and Veteran's Affairs.

For More Information:

Available Spaces // GROVE CITY MOB - FOR LEASE

**LEASE RATE: ESTIMATED OPERATING EXPENSES:** \$6.50 Negotiable

| SPACE | LEASE RATE | LEASE TYPE | SIZE (SF)         | TERMS      |
|-------|------------|------------|-------------------|------------|
|       |            |            |                   |            |
| 2     | Negotiable | NNN        | 2,500 - 12,000 SF | Negotiable |

#### **OFFERING SUMMARY**

Available SF: 2,500 - 12,000 SF

Lease Rate: Negotiable

Estimated Expenses: \$6.50

Year Built: 2018

Building Size: 41,000 SF

Zoning: PD

Market: OH-Columbus

### **PROPERTY HIGHLIGHTS**

Two Story Medical Office Building

+/-41,000 Rentable Square Feet

+/-12,000 SF Available-2nd Floor

\$6.50/SF Estimated OE's

100%-15 year tax abatement

5/1,000 SF Parking Ratio

Minimal divisible 2,500 SF