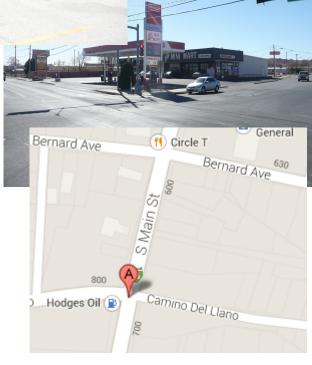

## RETAIL SPACE FOR LEASE

Star Center 701–709 South Main. St.

- Two Spaces Available
- Suite 705 900 SF
- Suite 707 900 SF
- \* Asking \$600.00/month Modified Gross\*
  - \* Tenant pays gas & electric
- Located on South Main Street at the Intersection of Camino del Llano Next to Al's Mini Mart