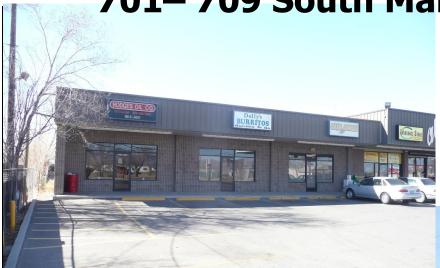

## RETAIL SPACE FOR LEASE

Star Center 701–709 South Main. St.

- Two Spaces Available
- Suite 705 900 SF
- Suite 707 900 SF
- \* Asking \$600.00/month Modified Gross\*
  - \* Tenant pays gas & electric
- Located on South Main Street at the Intersection of Camino del Llano Next to Al's Mini Mart