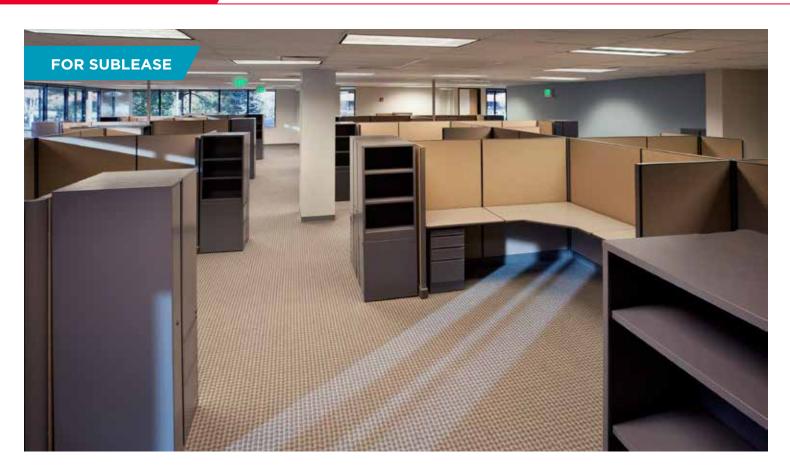

#### Suite 105: 8,235 RSF Sublease Rate: \$16.00 - \$18.00/SF Gross Sublease Expiration: June 30, 2019

Greenwood Corporate Plaza is ideally suited for today's image conscious tenant. Its park-like setting, newly renovated lobbies and common areas, and the amenities offered throughout create a professional and comfortable working environment that will appeal to clients and employees alike. *Please see reverse for floorplan, map and photo.* 

#### Property Highlights

- 34 Workstations powered and cabled
- Financially-stable sublessor
- Available immediately