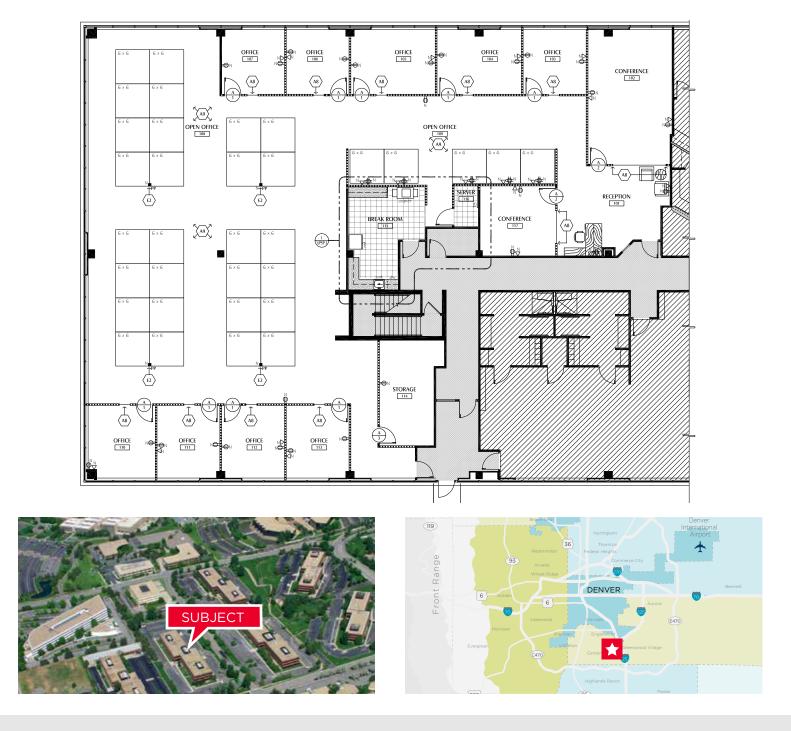

### **Greenwood Corporate Plaza** 8000 East Maplewood Avenue, Building 5 Suite 105 Greenwood Village, Colorado 80111

#### Suite 105: 8,235 RSF Sublease Rate: \$16.00 - \$18.00/SF Gross Sublease Expiration: June 30, 2019

Greenwood Corporate Plaza is ideally suited for today's image conscious tenant. Its park-like setting, newly renovated lobbies and common areas, and the amenities offered throughout create a professional and comfortable working environment that will appeal to clients and employees alike. *Please see reverse for floorplan, map and photo.* 