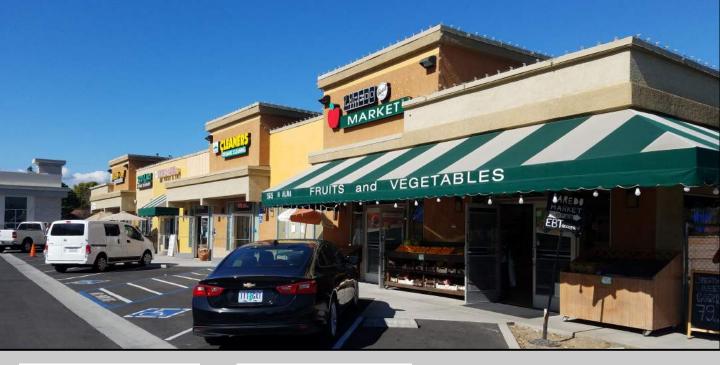

#### PROPERTY HIGHLIGHTS

- 3 Spaces Available:
- 1,056 sq ft (Former Coffee Shop)
- 848 sq ft
- 2080 sq ft (Former Cleaners)
- Close to Willow Glen Downtown
- Right off the freeway (87) and (280)
- Plenty of Parking
- Perfect for phone Store, Coffee Shop, profession Businesses
- Center is being completely remodeled

GATEWAY TO DOWNTOWN WILLOW GLEN