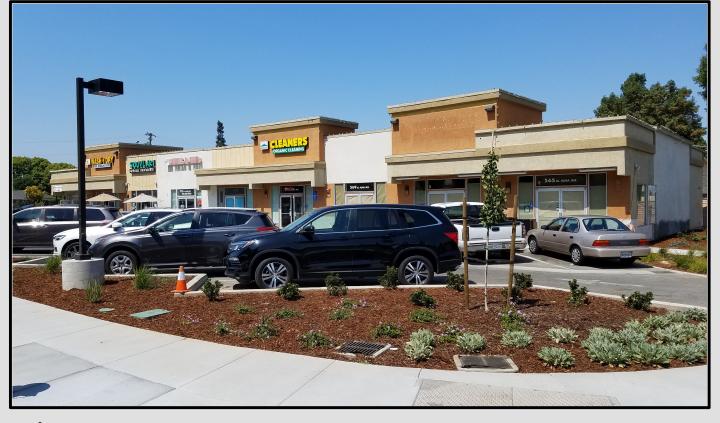

### For Lease

# 565 W ALMA AVENUE

#### PROPERTY HIGHLIGHTS

- 3 Spaces Available:
- 1,056 sq ft (Former Coffee Shop)
- 848 sq ft
- 2080 sq ft (Former Cleaners)
- Close to Willow Glen Downtown
- Right off the freeway (87) and (280)
- Plenty of Parking
- Perfect for phone Store, Coffee Shop, profession Businesses
- Center is being completely remodeled