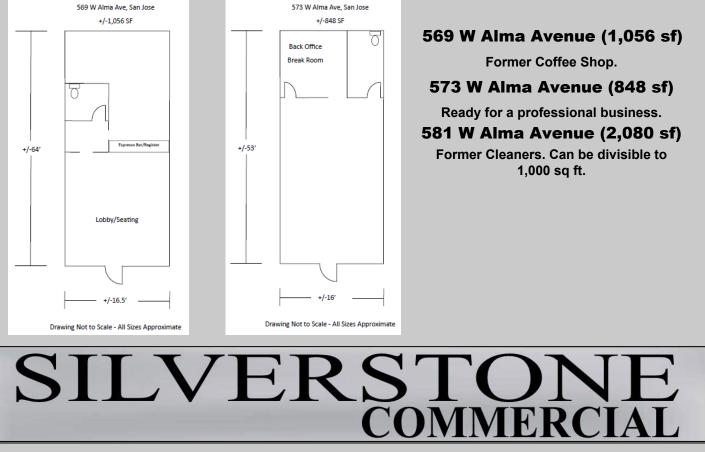

#### PROPERTY HIGHLIGHTS

- 3 Spaces Available:
- 1,056 sq ft (Former Coffee Shop)
- 848 sq ft
- 2080 sq ft (Former Cleaners)
- Close to Willow Glen Downtown
- Right off the freeway (87) and (280)
- Plenty of Parking
- Perfect for phone Store, Coffee Shop, profession Businesses
- Center is being completely remodeled