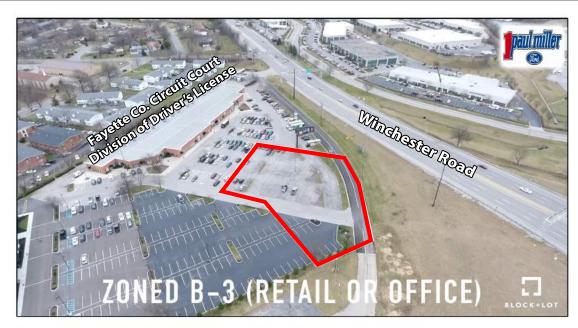

# 1587 Winchester Road Lexington, KY 40505

1587 Winchester Road Lexington, KY 40505

\$449,000- Reduced Price! 1.17 Acres

Zoning: B-3

Lot Type: Retail or Office (Land)

## **Property Highlights**

- Amazing visibility with this prime lot on corner of New Circle and Winchester Roads
- Great location at corner of Winchester Road and New Circle Road
- High-quality, flat, paved lot
- Highly sought after B-3 land which allows for a multitude of uses

#### Location

Located on Winchester Road right before the New Circle Road exit. New Circle Road Traffic Count +/- 48,885 per day. Winchester Rd Traffic Count +/- 32,480 per day

Google Maps: **CLICK HERE** Google Streetview: **CLICK HERE** 