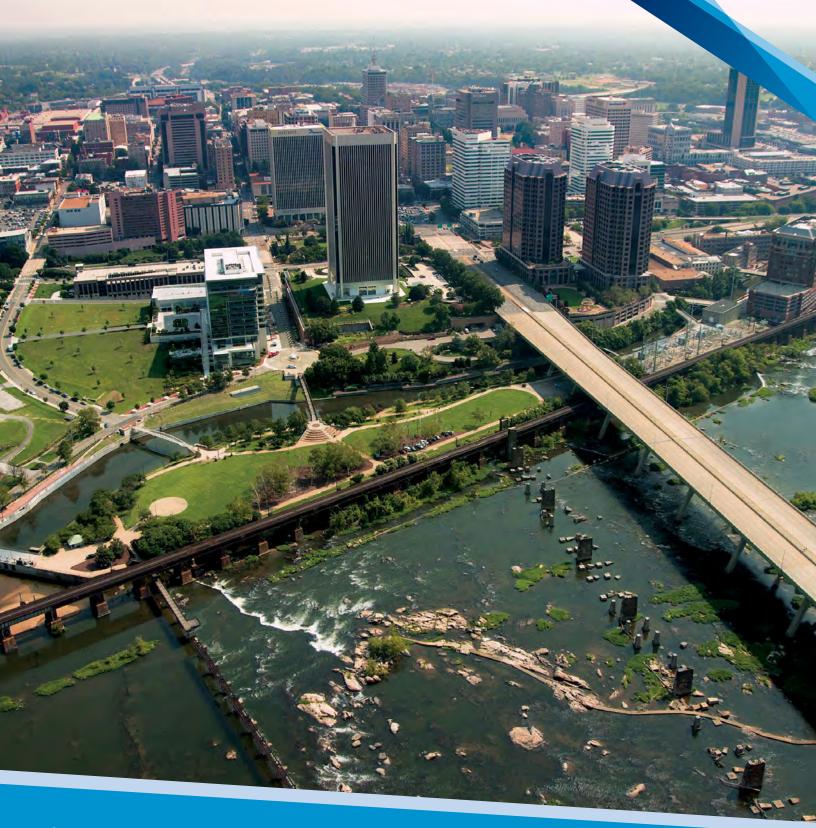

# Beautiful views of Dowtown Richmond and the James River

Located along Richmond's Riverfront in the financial district, within walking distance to Shockoe Slip, the State Capitol and VCU Health Systems.

#### PREMIER CLASS A OFFICE SPACE

- Located along Richmond's Riverfront in the financial district, within walking distance to Shockoe Slip, the State Capitol and VCU Health Systems.
- Beautiful views of Downtown Richmond, the Kanawha Canal and the James River.
- Immediate access to Brown's Island and the Canal Walk.
- Numerous restaurants, hotels and retail within walking distance.