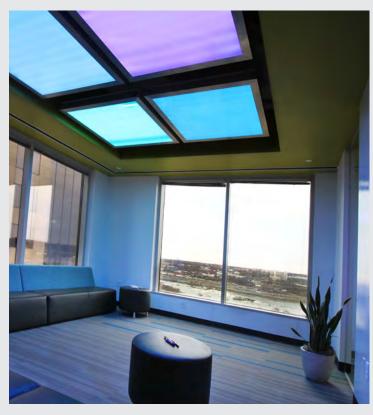

# Beautiful views of Dowtown Richmond and the James River

Located along Richmond's Riverfront in the financial district, within walking distance to Shockoe Slip, the State Capitol and VCU Health Systems.

#### PREMIER CLASS A OFFICE SPACE

- Located along Richmond's Riverfront in the financial district, within walking distance to Shockoe Slip, the State Capitol and VCU Health Systems.
- Beautiful views of Downtown Richmond, the Kanawha Canal and the James River.
- Immediate access to Brown's Island and the Canal Walk.
- Numerous restaurants, hotels and retail within walking distance.