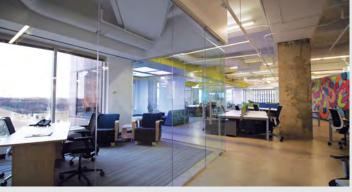

#### **FEATURES**

- Common conference facility fully equipped with audio/visual, seating approximately 65
- Tenant Fitness Center located on the Plaza Level featuring aerobic and weight machines, lockers and showers
- Optician and Full Service Optical Center located on the Plaza Level.
- An auto detail shop is located in the parking garage and offers car wash, wax and detailing services
- A one acre landscaped garden with outdoor seating between the buildings offering panoramic views of the James River and direct access to the canal walk
- Storage space available

#### PREMIER CLASS A OFFICE SPACE

- Located along Richmond's Riverfront in the financial district, within walking distance to Shockoe Slip, the State Capitol and VCU Health Systems.
- Beautiful views of Downtown Richmond, the Kanawha Canal and the James River.
- Immediate access to Brown's Island and the Canal Walk.
- Numerous restaurants, hotels and retail within walking distance.