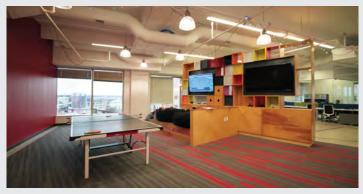

#### **FEATURES**

- Common conference facility fully equipped with audio/visual, seating approximately 65
- Tenant Fitness Center located on the Plaza Level featuring aerobic and weight machines, lockers and showers
- Optician and Full Service Optical Center located on the Plaza Level.
- An auto detail shop is located in the parking garage and offers car wash, wax and detailing services
- A one acre landscaped garden with outdoor seating between the buildings offering panoramic views of the James River and direct access to the canal walk
- Storage space available