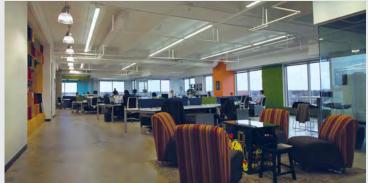

#### **FEATURES**

- Common conference facility fully equipped with audio/visual, seating approximately 65
- Tenant Fitness Center located on the Plaza Level featuring aerobic and weight machines, lockers and showers
- Optician and Full Service Optical Center located on the Plaza Level.
- An auto detail shop is located in the parking garage and offers car wash, wax and detailing services
- A one acre landscaped garden with outdoor seating between the buildings offering panoramic views of the James River and direct access to the canal walk
- Storage space available

#### PREMIER CLASS A OFFICE SPACE

- Located along Richmond's Riverfront in the financial district, within walking distance to Shockoe Slip, the State Capitol and VCU Health Systems.
- Beautiful views of Downtown Richmond, the Kanawha Canal and the James River.
- Immediate access to Brown's Island and the Canal Walk.
- Numerous restaurants, hotels and retail within walking distance.