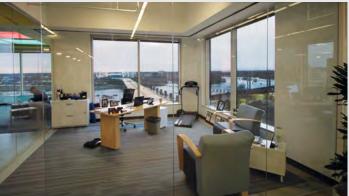

# Beautiful views of Dowtown Richmond and the James River

Located along Richmond's Riverfront in the financial district, within walking distance to Shockoe Slip, the State Capitol and VCU Health Systems.

#### PREMIER CLASS A OFFICE SPACE

- Located along Richmond's Riverfront in the financial district, within walking distance to Shockoe Slip, the State Capitol and VCU Health Systems.
- Beautiful views of Downtown Richmond, the Kanawha Canal and the James River.
- Immediate access to Brown's Island and the Canal Walk.
- Numerous restaurants, hotels and retail within walking distance.