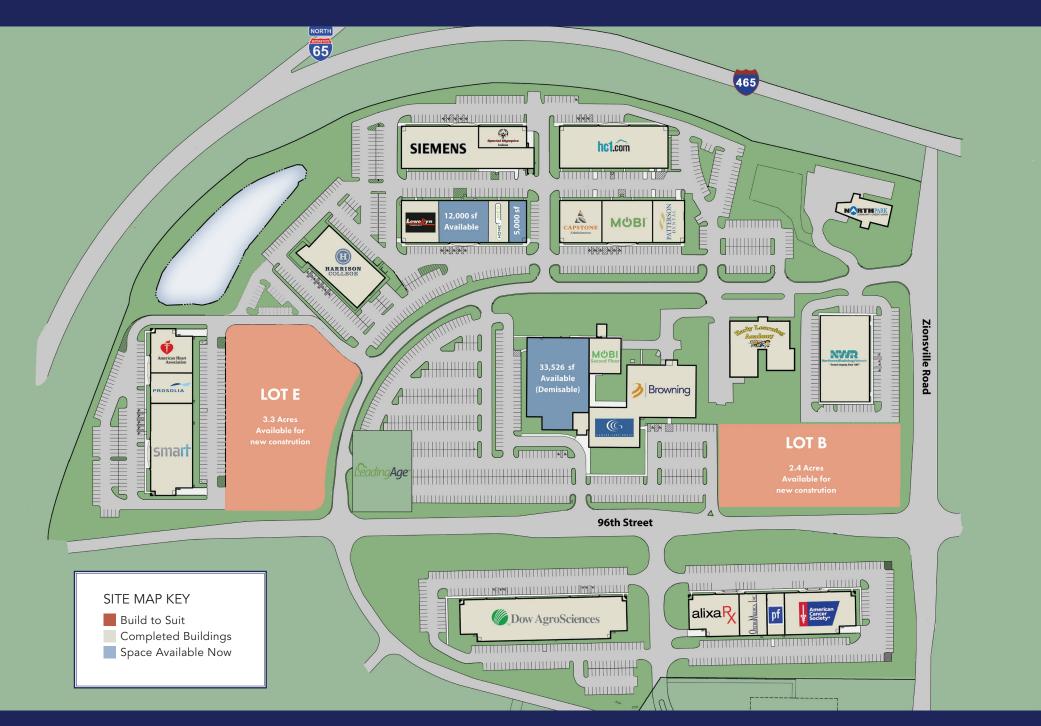

# Parcel B

2.4 Acres Build-to-Suit Office/Research/Technology

Northwest Technology Center Indianapolis, Indiana