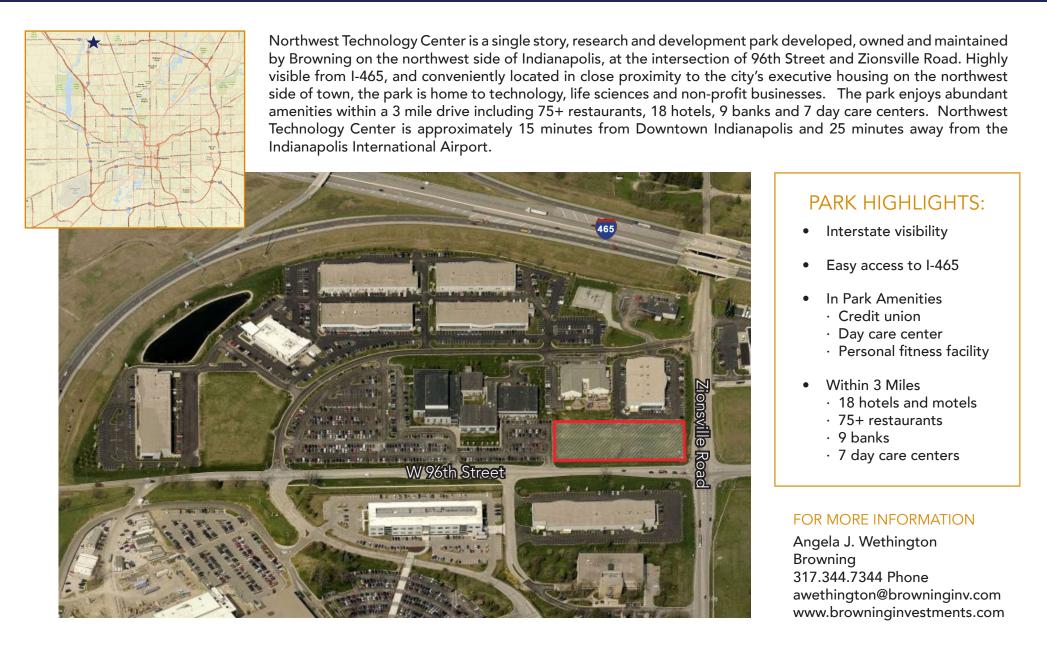

# Parcel B

2.4 Acres Build-to-Suit Office/Research/Technology

Northwest Technology Center Indianapolis, Indiana