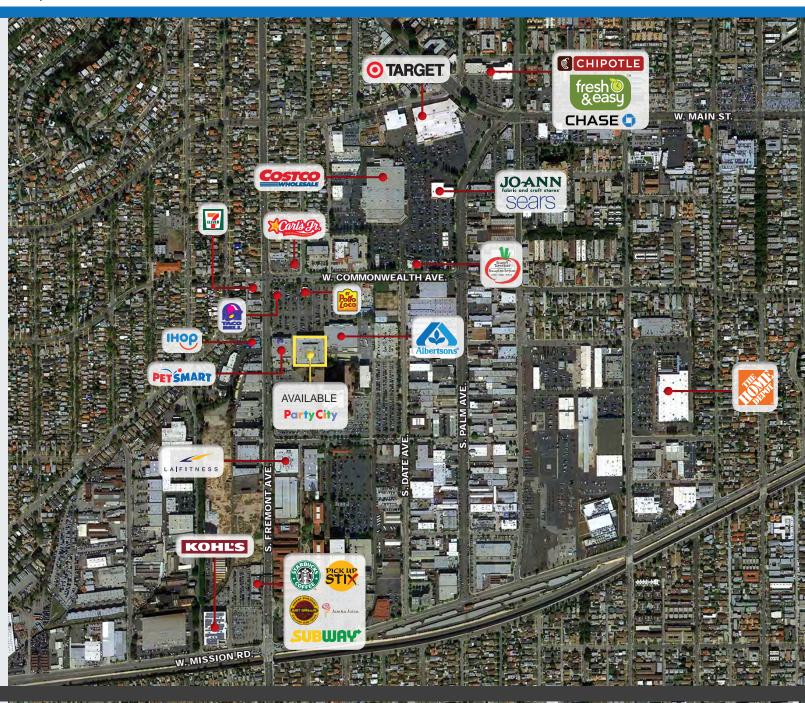

| DEMOGRAPHICS        | 1 Mile   | 3 Miles  | 5 Miles  | TRAFFIC COUNTS    |                 |
|---------------------|----------|----------|----------|-------------------|-----------------|
| Population          | 36,643   | 267,486  | 792,948  | Fremont Ave.      | 44,000 Cars/Day |
| Average HH Income   | \$72,166 | \$82,554 | \$77,824 | Commonwealth Ave. | 16,200 Cars/Day |
| Business Population | 20,241   | 107,522  | 310,481  | Date Ave.         | 5,298 Cars/Day  |

#### **FOR LEASE**