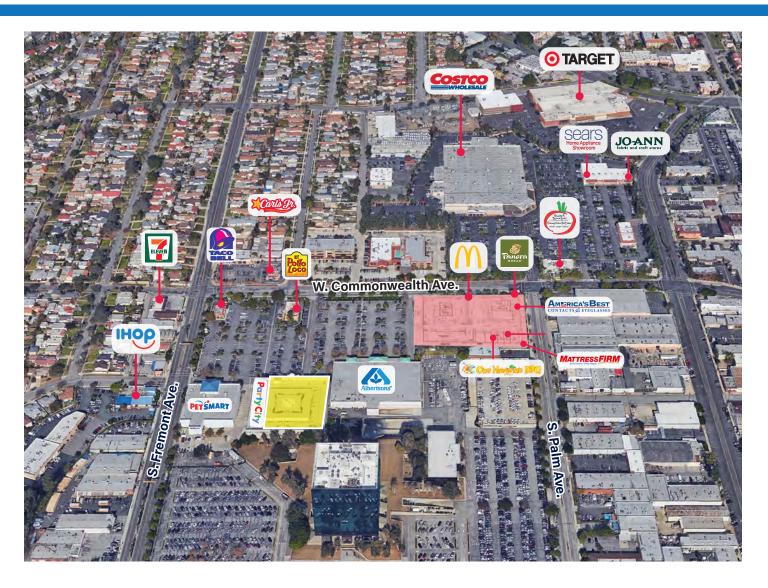

| DEMOGRAPHICS        | 1 Mile   | 3 Miles  | 5 Miles  | TRAFFIC COUNTS    |                 |
|---------------------|----------|----------|----------|-------------------|-----------------|
| Population          | 36,643   | 267,486  | 792,948  | Fremont Ave.      | 44,000 Cars/Day |
| Average HH Income   | \$72,166 | \$82,554 | \$77,824 | Commonwealth Ave. | 16,200 Cars/Day |
| Business Population | 20,241   | 107,522  | 310,481  | Date Ave.         | 5,298 Cars/Day  |

#### **FOR LEASE**