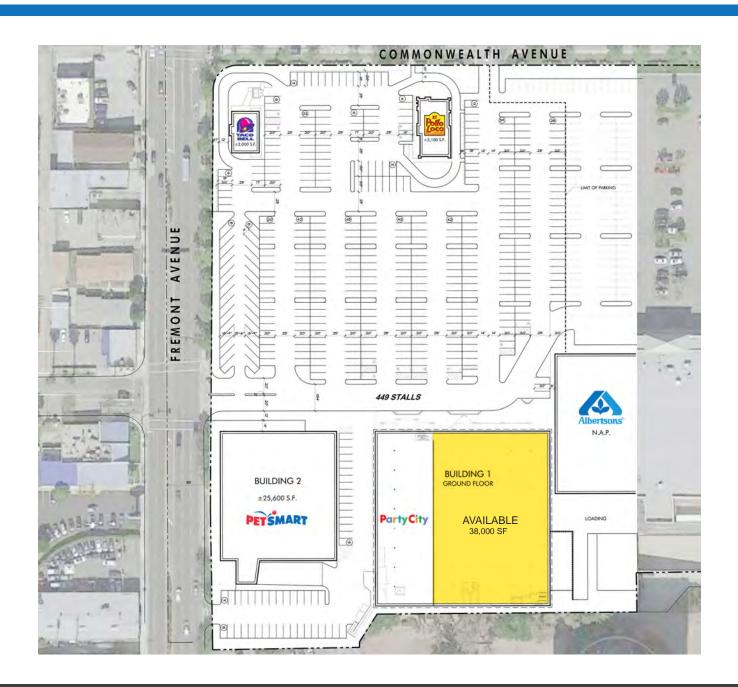

- $\pm$  34,000 SF FORMER TOYS R' US GROUND FLOOR
- ± 50,000 SF AVAILABLE SECOND FLOOR

2500 W. Commonwealth Ave. | Alhambra, CA 91801

For More Information Contact:

Bryan Norcott | 213.298.3595 | Bryan.Norcott@ngkf.com
License: 01200077

#### **FOR LEASE**