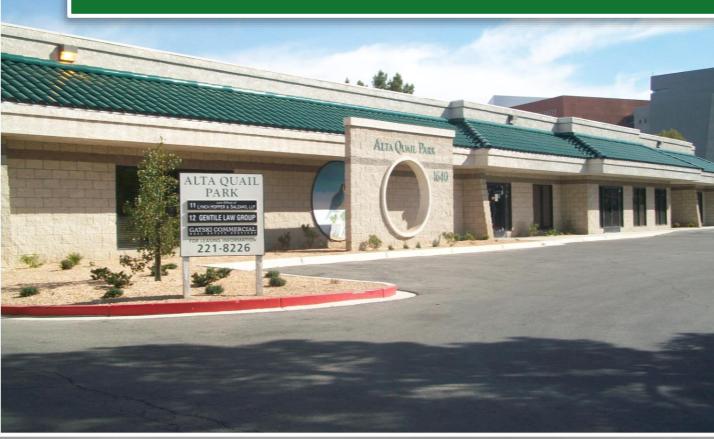

## **ALTA QUAIL - OFFICE FOR LEASE**

1640 Alta Dr. Las Vegas, NV 89106

#### **Summary**

The Alta Quail Park offers professional office space on Alta near Martin Luther King, and is adjacent to the new Las Vegas Metro Police Headquarters. Ideal property for a law firm or other professional use needing to be near downtown. Landlord is offering two months free with a 36-month lease and three months free with a 60-month lease.