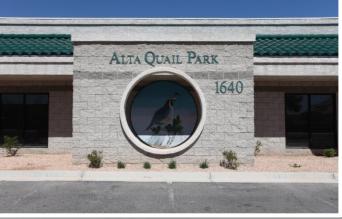

## **ALTA QUAIL - OFFICE FOR LEASE**

1640 Alta Dr. Las Vegas, NV 89106

#### **Summary**

The Alta Quail Park offers professional office space on Alta near Martin Luther King, and is adjacent to the new Las Vegas Metro Police Headquarters. Ideal property for a law firm or other professional use needing to be near downtown. Landlord is offering two months free with a 36-month lease and three months free with a 60-month lease.