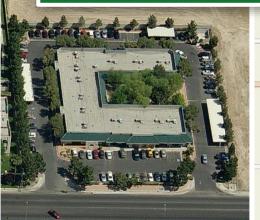

## **ALTA QUAIL - OFFICE FOR LEASE**

1640 Alta Dr. Las Vegas, NV 89106

#### **Summary**

The Alta Quail Park offers professional office space on Alta near Martin Luther King, and is adjacent to the new Las Vegas Metro Police Headquarters. Ideal property for a law firm or other professional use needing to be near downtown. Landlord is offering two months free with a 36-month lease and three months free with a 60-month lease.

#### **Property Features**

- · Rates from \$1.50 M.G.
- 2.622 SF Available
- Adjacent to Las Vegas Metro Police Headquarters
- Landscaped courtyard
- · Free rent available
- Ample Parking