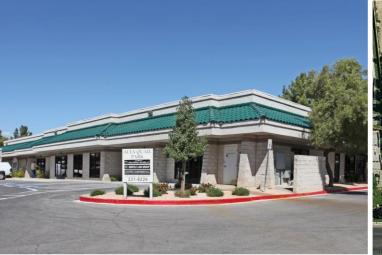

## **ALTA QUAIL - OFFICE FOR LEASE**

1640 Alta Dr. Las Vegas, NV 89106

#### **Summary**

The Alta Quail Park offers professional office space on Alta near Martin Luther King, and is adjacent to the new Las Vegas Metro Police Headquarters. Ideal property for a law firm or other professional use needing to be near downtown. Landlord is offering two months free with a 36-month lease and three months free with a 60-month lease.