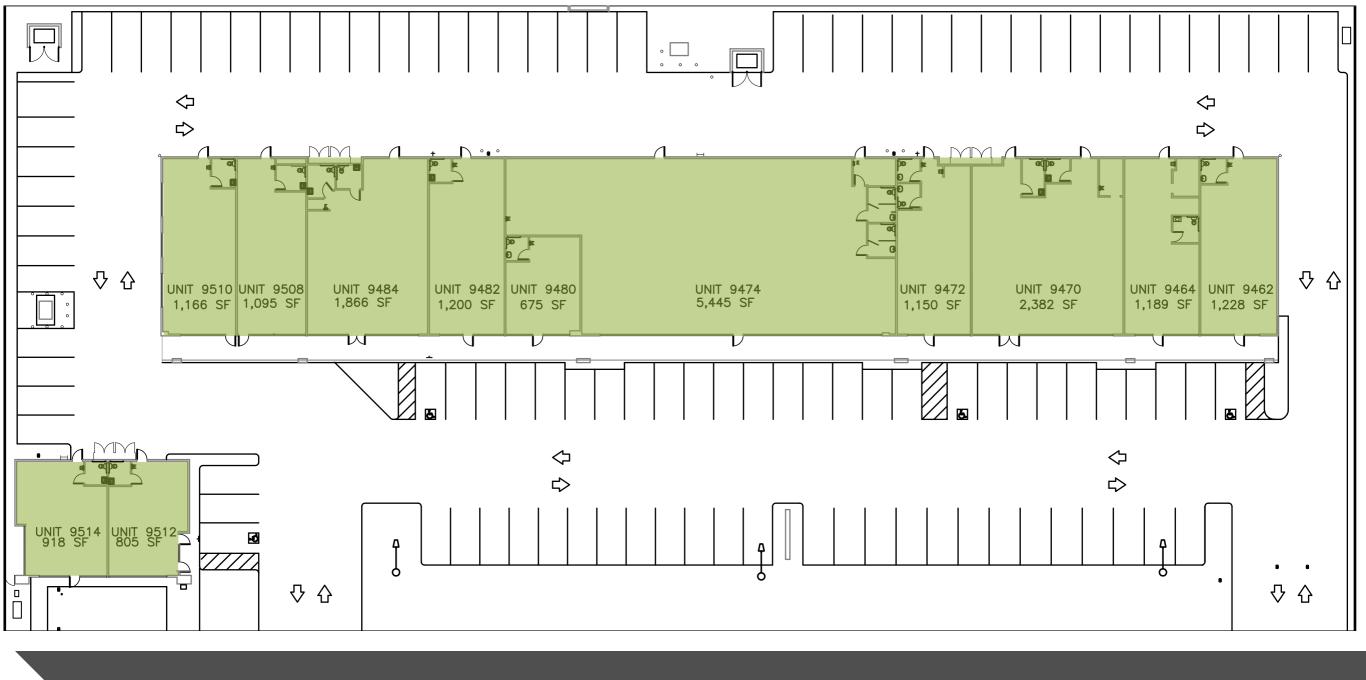

## **Downey**SmileCare Plaza

Located within the Firestone business corridor, SmileCare is a newly remodeled strip center just off the 605 Firestone exit and 2 blocks from stonewood mall.



## Smile Care Plaza Firestone Business Corridor

- New Facade Upgrades
- ◆ I/2 Mile from 605 Fwy
- ◆ 2 Blocks from Stonewood Center

## Join Us.

- ◆ SmileCare Dental
- → Hertz Rental Cars
- ◆ Fernandos
- ◆ MCA Day Spa

Contact:
Manny Bukiet
Office: (877) 439-7130
Cell: (310) 346-9147
Email: manny.b@westlandreg.com

**Westland Real Estate Group** 

Invest ► Develop ► Manage



Average

Household

Income

\$74k





## FIRESTONE BLVD