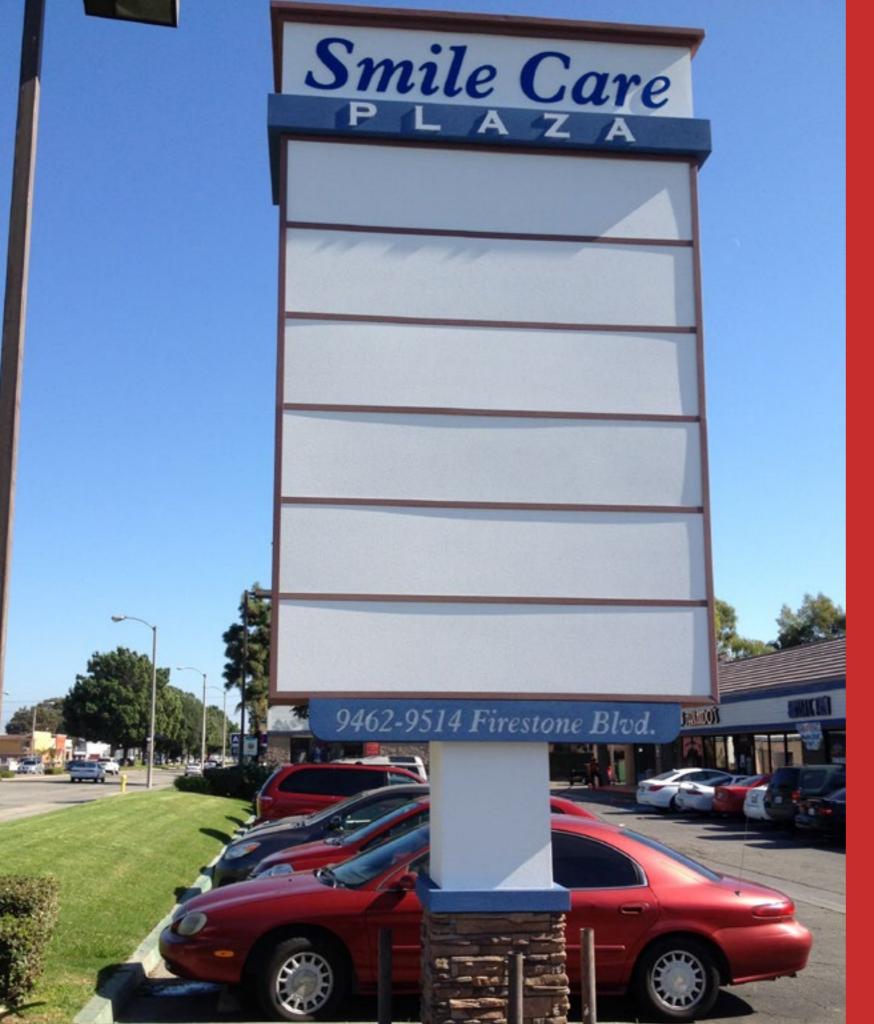

## **Downey**SmileCare Plaza

Located within the Firestone business corridor, SmileCare is a newly remodeled strip center just off the 605 Firestone exit and 2 blocks from stonewood mall.

## Smile Care Plaza Firestone Business Corridor

- New Facade Upgrades
- ◆ I/2 Mile from 605 Fwy
- ◆ 2 Blocks from Stonewood Center