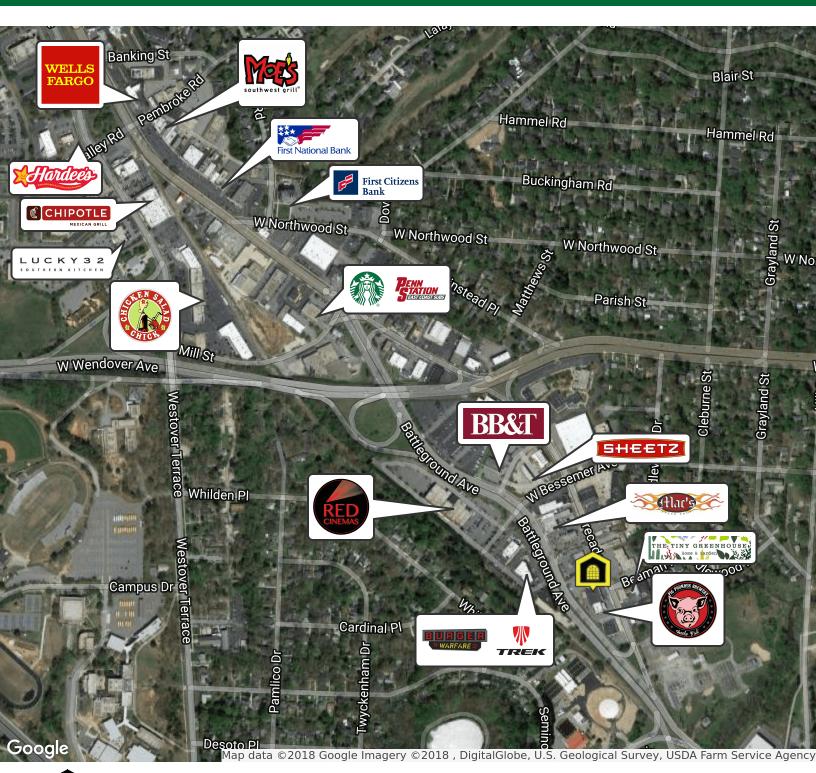

#### **PROPERTY HIGHLIGHTS**

KOTIS

- 2,000 SF space located in Midtown Greensboro
- Visibility on Battleground Avenue (40,000 ADT)
- Located in the heart of the Restaurant District
- Retailers nearby include RED Cinemas, Burger Warfare, Pig Pounder Brewery, Max's Speed Shop, Trek Bicycles, Sheetz, BB&T & more.
- LAT: 36.084535 LONG: -79.80452