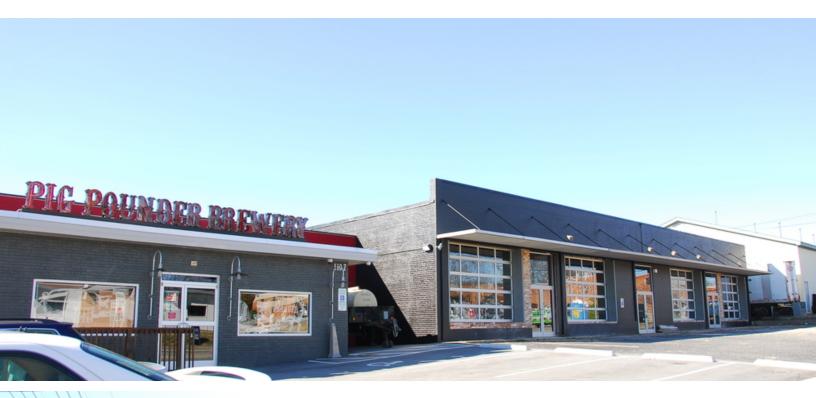

#### **PROPERTY HIGHLIGHTS**

KOTIS

- 2,000 SF space located in Midtown Greensboro
- Visibility on Battleground Avenue (40,000 ADT)
- Located in the heart of the Restaurant District
- Retailers nearby include RED Cinemas, Burger Warfare, Pig Pounder Brewery, Max's Speed Shop, Trek Bicycles, Sheetz, BB&T & more.
- LAT: 36.084535 LONG: -79.80452

Greensboro, NC 27408

Greensboro, NC 27408

 LEASE TYPE
 NNN
 TOTAL SPACE
 2,000 SF
 LEASE TERM
 Negotiable
 CAM & TAX
 Negotiable

UNAVAILABLE

AVAILABLE

| SUITE           | TENANT | SIZE | TYPE | RATE |
|-----------------|--------|------|------|------|
| 1111 Grecade St |        |      |      |      |