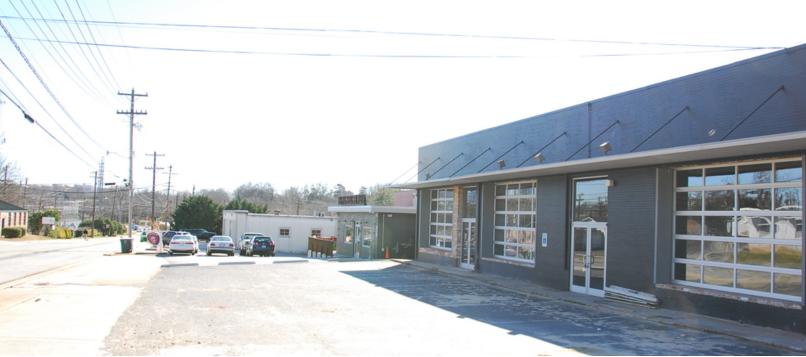

#### **PROPERTY HIGHLIGHTS**

KOTIS

- 2,000 SF space located in Midtown Greensboro
- Visibility on Battleground Avenue (40,000 ADT)
- Located in the heart of the Restaurant District
- Retailers nearby include RED Cinemas, Burger Warfare, Pig Pounder Brewery, Max's Speed Shop, Trek Bicycles, Sheetz, BB&T & more.
- LAT: 36.084535 LONG: -79.80452

Greensboro, NC 27408

Greensboro, NC 27408

 LEASE TYPE
 NNN
 TOTAL SPACE
 2,000 SF
 LEASE TERM
 Negotiable
 CAM & TAX
 Negotiable

UNAVAILABLE

AVAILABLE

| SUITE           | TENANT | SIZE | TYPE | RATE |
|-----------------|--------|------|------|------|
| 1111 Grecade St |        |      |      |      |