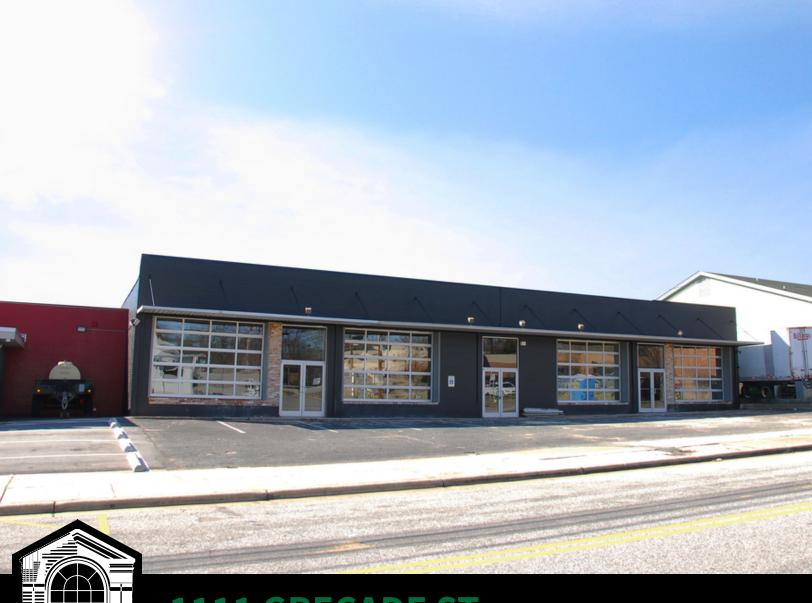

#### **PROPERTY HIGHLIGHTS**

KOTIS

- 2,000 SF space located in Midtown Greensboro
- Visibility on Battleground Avenue (40,000 ADT)
- Located in the heart of the Restaurant District
- Retailers nearby include RED Cinemas, Burger Warfare, Pig Pounder Brewery, Max's Speed Shop, Trek Bicycles, Sheetz, BB&T & more.
- LAT: 36.084535 LONG: -79.80452

Greensboro, NC 27408

Greensboro, NC 27408

 LEASE TYPE
 NNN
 TOTAL SPACE
 2,000 SF
 LEASE TERM
 Negotiable
 CAM & TAX
 Negotiable

UNAVAILABLE

AVAILABLE

| SUITE           | TENANT | SIZE | TYPE | RATE |
|-----------------|--------|------|------|------|
| 1111 Grecade St |        |      |      |      |