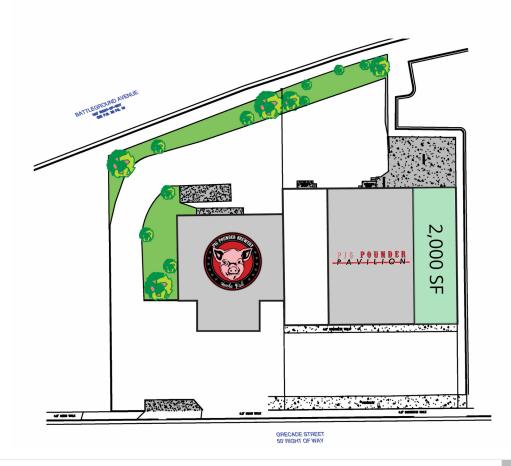

#### **PROPERTY HIGHLIGHTS**

KOTIS

- 2,000 SF space located in Midtown Greensboro
- Visibility on Battleground Avenue (40,000 ADT)
- Located in the heart of the Restaurant District
- Retailers nearby include RED Cinemas, Burger Warfare, Pig Pounder Brewery, Max's Speed Shop, Trek Bicycles, Sheetz, BB&T & more.
- LAT: 36.084535 LONG: -79.80452

Greensboro, NC 27408

Greensboro, NC 27408

 LEASE TYPE
 NNN
 TOTAL SPACE
 2,000 SF
 LEASE TERM
 Negotiable
 CAM & TAX
 Negotiable

UNAVAILABLE

AVAILABLE

| SUITE           | TENANT | SIZE | TYPE | RATE |
|-----------------|--------|------|------|------|
| 1111 Grecade St |        |      |      |      |