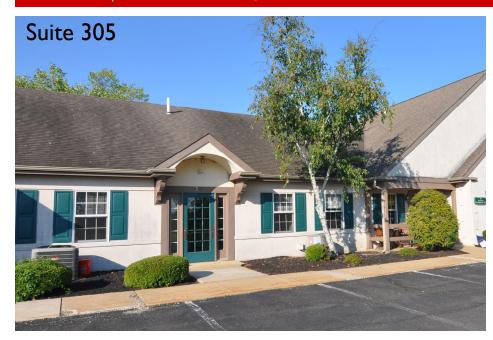

#### "EXECUTIVE CENTER" OFFICE SPACE

PENN'S GRANT REALTY Corporation

5049 Swamp Road, Suite 303 & 305 Fountainville, Bucks County, PA

COMMERCIAL • INDUSTRIAL • INVESTMENT

5049 SWAMP ROAD, SUITE 303 & 305, FOUNTAINVILLE, PA

#### **PROPERTY HIGHLIGHTS**

Corporation

- Single story office spaces
- Covered entry
- Excellent window lines, creating a bright atmosphere
- Easy access to both Bucks and Montgomery Counties
- 15 Minutes to Route 309
- 5 Minutes to Route 202 Bypass
- 2 Minutes to Route 611
- Average Household Income within 5 Miles: \$125,782
- Population within 5 Miles: ......72,385