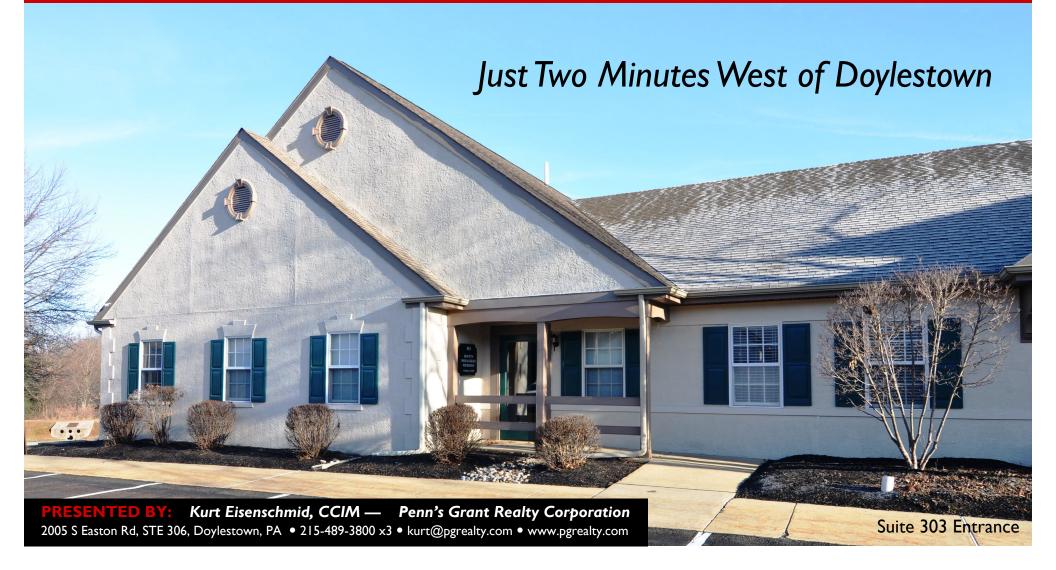

#### "EXECUTIVE CENTER" OFFICE SPACE

PENN'S GRANT REALTY Corporation

5049 Swamp Road, Suite 303 & 305 Fountainville, Bucks County, PA

COMMERCIAL • INDUSTRIAL • INVESTMENT

5049 SWAMP ROAD, SUITE 303 & 305, FOUNTAINVILLE, PA

#### **PROPERTY HIGHLIGHTS**

Corporation

- Single story office spaces
- Covered entry
- Excellent window lines, creating a bright atmosphere
- Easy access to both Bucks and Montgomery Counties
- 15 Minutes to Route 309
- 5 Minutes to Route 202 Bypass
- 2 Minutes to Route 611
- Average Household Income within 5 Miles: \$125,782
- Population within 5 Miles: ......72,385