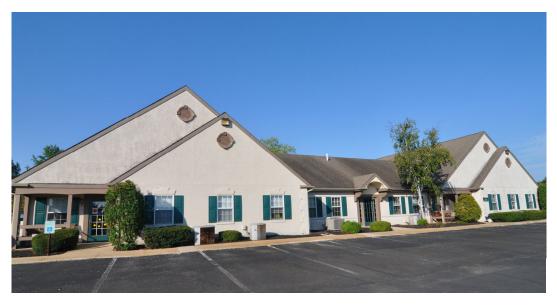

#### "EXECUTIVE CENTER" OFFICE SPACE

PENN'S GRANT REALTY Corporation

5049 Swamp Road, Suite 303 & 305 Fountainville, Bucks County, PA

COMMERCIAL • INDUSTRIAL • INVESTMENT

5049 SWAMP ROAD, SUITE 303 & 305, FOUNTAINVILLE, PA

#### **PROPERTY HIGHLIGHTS**

Corporation

- Single story office spaces
- Covered entry
- Excellent window lines, creating a bright atmosphere
- Easy access to both Bucks and Montgomery Counties
- 15 Minutes to Route 309
- 5 Minutes to Route 202 Bypass
- 2 Minutes to Route 611
- Average Household Income within 5 Miles: \$125,782
- Population within 5 Miles: ......72,385