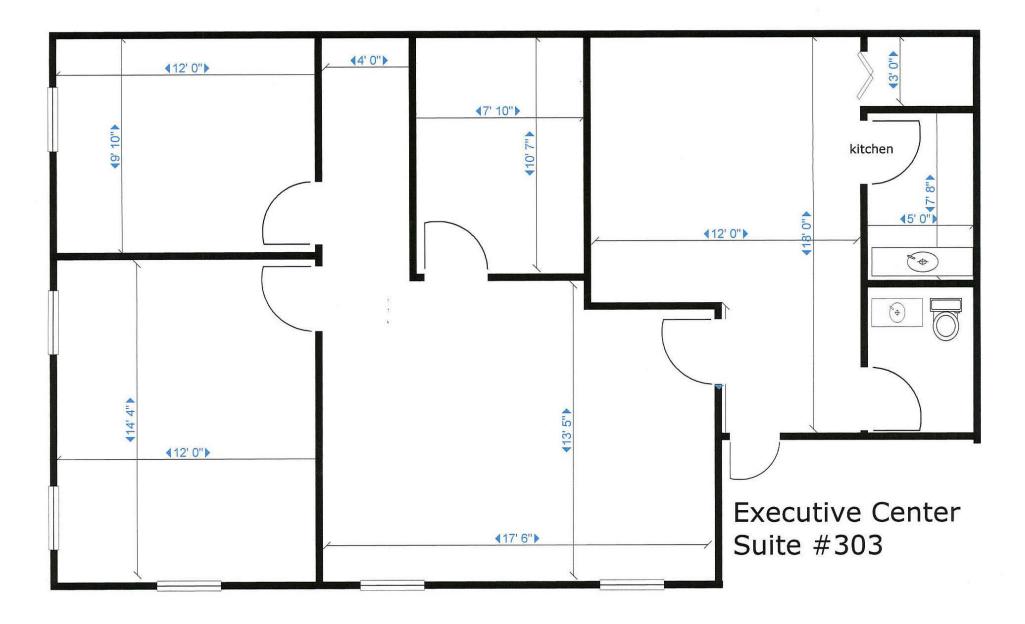

#### **PROPERTY SPECIFICATIONS**

| Suite 303 - Total Size: | I,000± SF          |
|-------------------------|--------------------|
| Suite 303 - Available:  | Available          |
| Suite 305 - Total Size: | 800± SF            |
| Suite 305 - Available:  | Available          |
| Electric:               | PECO               |
| Municipality:           | Plumstead Township |
| Zoning:                 | C1                 |
| Lease Price:            |                    |