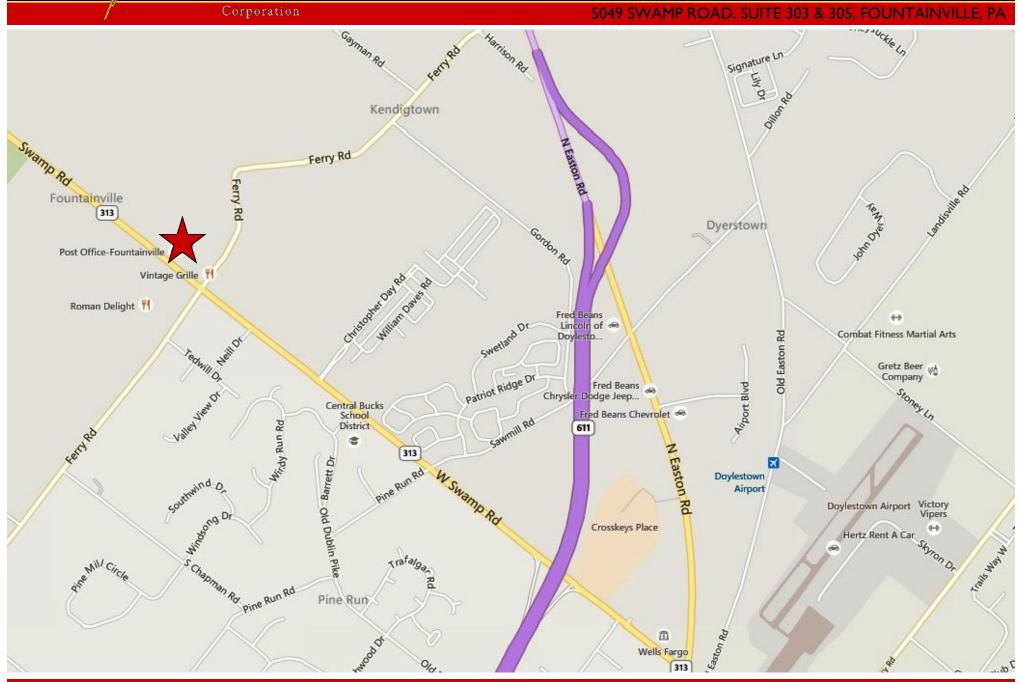

#### "EXECUTIVE CENTER" OFFICE SPACE

PENN'S GRANT REALTY Corporation

5049 Swamp Road, Suite 303 & 305 Fountainville, Bucks County, PA

COMMERCIAL • INDUSTRIAL • INVESTMENT

5049 SWAMP ROAD, SUITE 303 & 305, FOUNTAINVILLE, PA