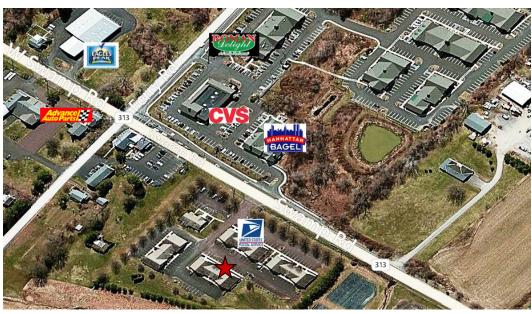

#### **PROPERTY HIGHLIGHTS**

Corporation

- Single story office spaces
- Covered entry
- Excellent window lines, creating a bright atmosphere
- Easy access to both Bucks and Montgomery Counties
- 15 Minutes to Route 309
- 5 Minutes to Route 202 Bypass
- 2 Minutes to Route 611
- Average Household Income within 5 Miles: \$125,782
- Population within 5 Miles: ......72,385