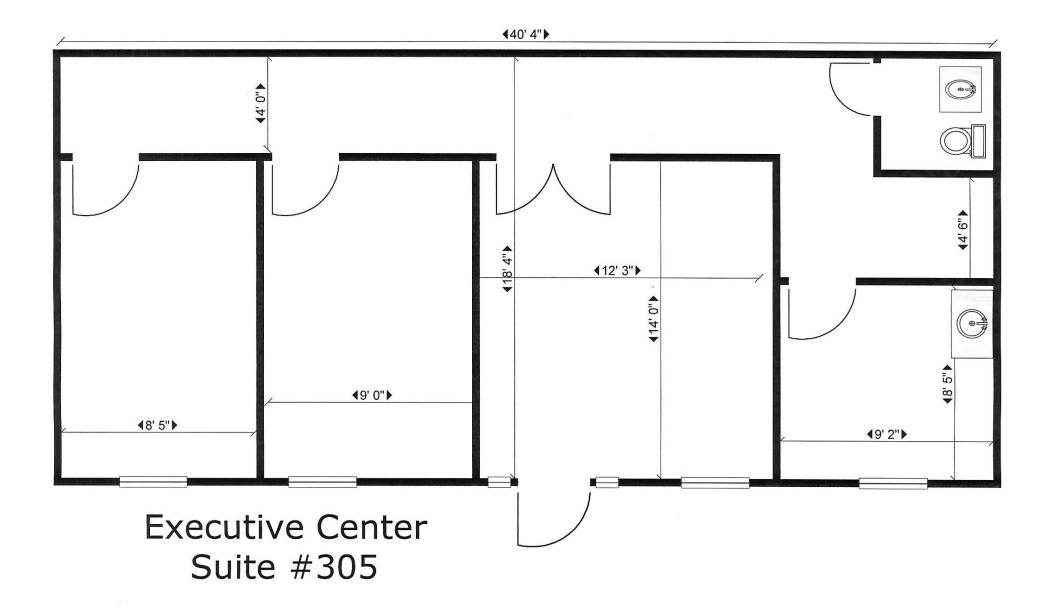

#### **PROPERTY SPECIFICATIONS**

| Suite 303 - Total Size: | I,000± SF          |
|-------------------------|--------------------|
| Suite 303 - Available:  | Available          |
| Suite 305 - Total Size: | 800± SF            |
| Suite 305 - Available:  | Available          |
| Electric:               | PECO               |
| Municipality:           | Plumstead Township |
| Zoning:                 | C1                 |
| Lease Price:            |                    |