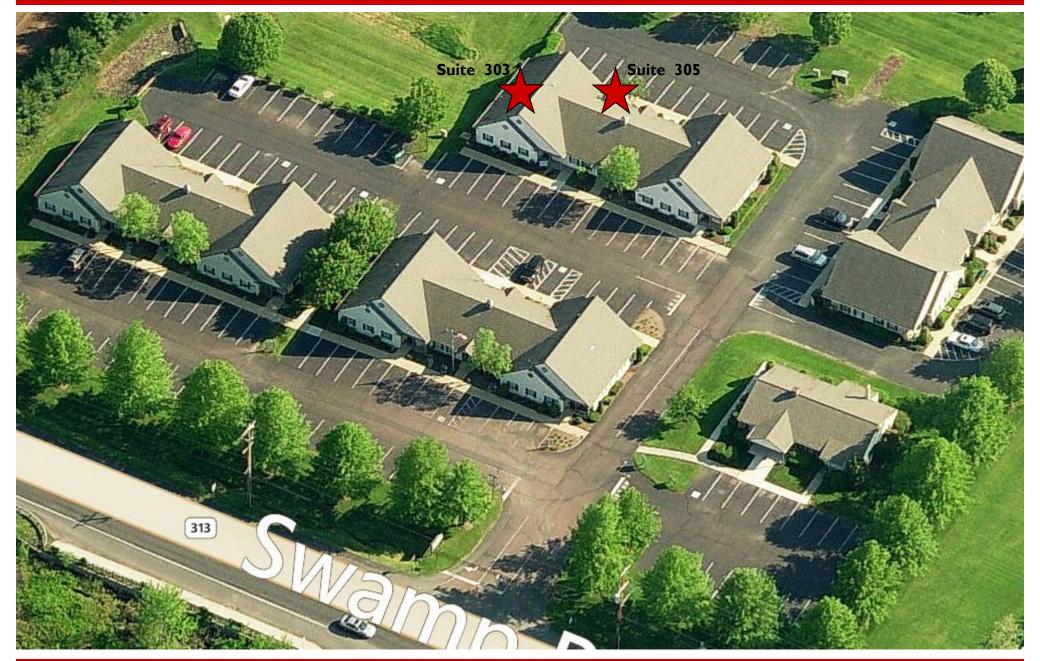

#### "EXECUTIVE CENTER" OFFICE SPACE

PENN'S GRANT REALTY Corporation

5049 Swamp Road, Suite 303 & 305 Fountainville, Bucks County, PA

COMMERCIAL • INDUSTRIAL • INVESTMENT

5049 SWAMP ROAD, SUITE 303 & 305, FOUNTAINVILLE, PA