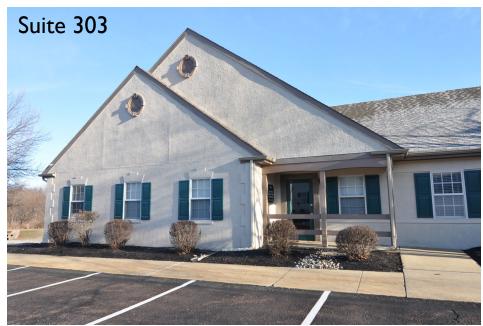

#### **PROPERTY SPECIFICATIONS**

| Suite 303 - Total Size: | I,000± SF          |
|-------------------------|--------------------|
| Suite 303 - Available:  | Available          |
| Suite 305 - Total Size: | 800± SF            |
| Suite 305 - Available:  | Available          |
| Electric:               | PECO               |
| Municipality:           | Plumstead Township |
| Zoning:                 | C1                 |
| Lease Price:            |                    |