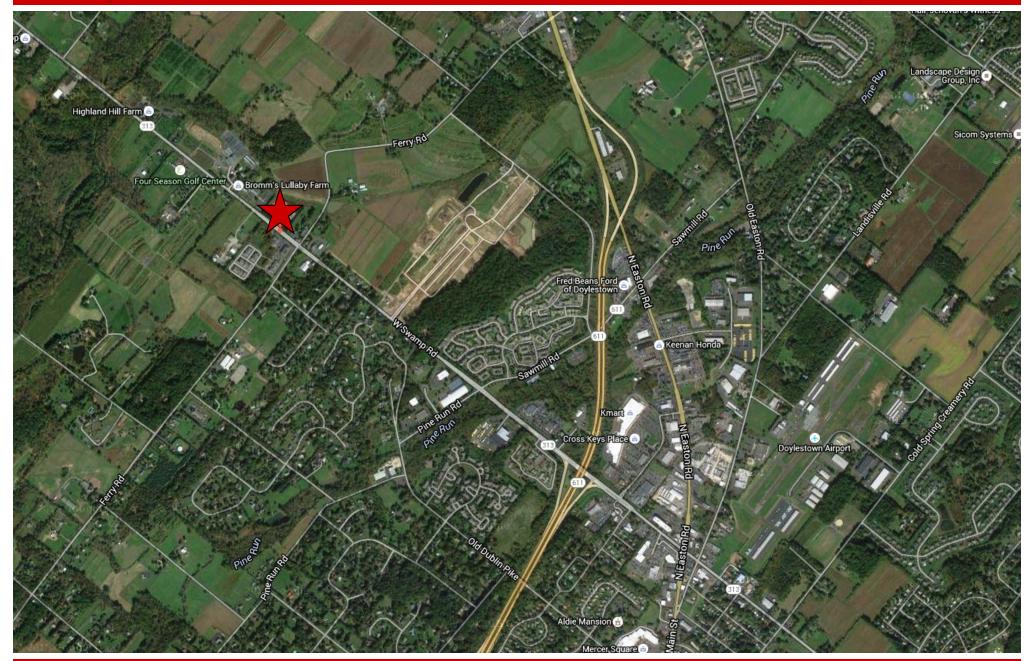

#### "EXECUTIVE CENTER" OFFICE SPACE

PENN'S GRANT REALTY Corporation

5049 Swamp Road, Suite 303 & 305 Fountainville, Bucks County, PA

COMMERCIAL • INDUSTRIAL • INVESTMENT

5049 SWAMP ROAD, SUITE 303 & 305, FOUNTAINVILLE, PA

#### **PROPERTY HIGHLIGHTS**

Corporation

- Single story office spaces
- Covered entry
- Excellent window lines, creating a bright atmosphere
- Easy access to both Bucks and Montgomery Counties
- 15 Minutes to Route 309
- 5 Minutes to Route 202 Bypass
- 2 Minutes to Route 611
- Average Household Income within 5 Miles: \$125,782
- Population within 5 Miles: ......72,385