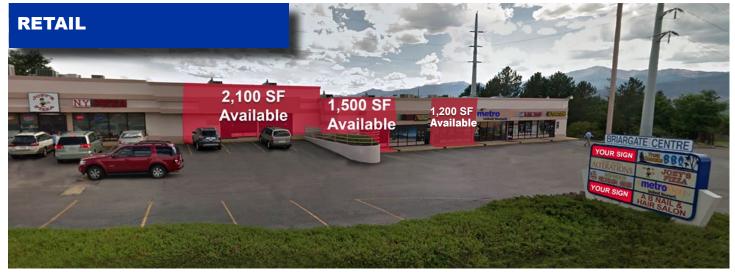

# RETAIL RETAIL LEASE IN THE HEART OF CHAPEL HILLS

| PROPERTY FEATURES |                       |  |  |
|-------------------|-----------------------|--|--|
| BUILDING SIZE     | 11,860 SF             |  |  |
| AVAILABLE SPACE   | 1,200 SF to 2,100 SF  |  |  |
| LEASE RATE        | \$19.50/SF            |  |  |
| NNN Expenses      | \$6.41/SF (2017 est.) |  |  |
| T.I. ALLOWANCE    | Negotiable            |  |  |
| PARKING SPACES    | 60                    |  |  |
| PARKING RATIO     | 5.06                  |  |  |
| ZONING            | PBC                   |  |  |