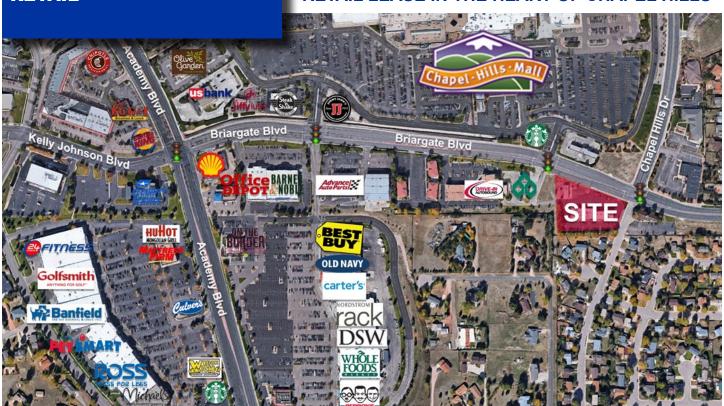

# RETAIL RETAIL LEASE IN THE HEART OF CHAPEL HILLS

| PROPERTY FEATURES |                       |  |  |
|-------------------|-----------------------|--|--|
| BUILDING SIZE     | 11,860 SF             |  |  |
| AVAILABLE SPACE   | 1,200 SF to 2,100 SF  |  |  |
| LEASE RATE        | \$19.50/SF            |  |  |
| NNN Expenses      | \$6.41/SF (2017 est.) |  |  |
| T.I. ALLOWANCE    | Negotiable            |  |  |
| PARKING SPACES    | 60                    |  |  |
| PARKING RATIO     | 5.06                  |  |  |
| ZONING            | PBC                   |  |  |

#### **JOIN THESE RETAILERS**

| Demographics                                   |          |            |          |  |
|------------------------------------------------|----------|------------|----------|--|
|                                                | 1 Mile   | 3 Miles    | 5 Miles  |  |
| Est.<br>Population                             | 8,660    | 71,071     | 182,313  |  |
| Avg. HH<br>Income                              | \$65,611 | \$69,792   | \$66,034 |  |
| Traffic Counts Briargate Blvd. & Academy Blvd. |          | 41,322 vpd | l        |  |