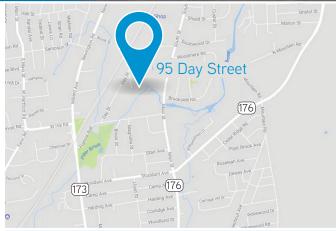

#### LOCATION

From Hartford, take I-84 W. Take Exit 45 and turn right onto Flatbush Avenue. Turn left onto New Park Avenue. Turn left onto New Britain Avenue. Turn right onto South Street. Turn right onto Day Street. The property will be on the left.