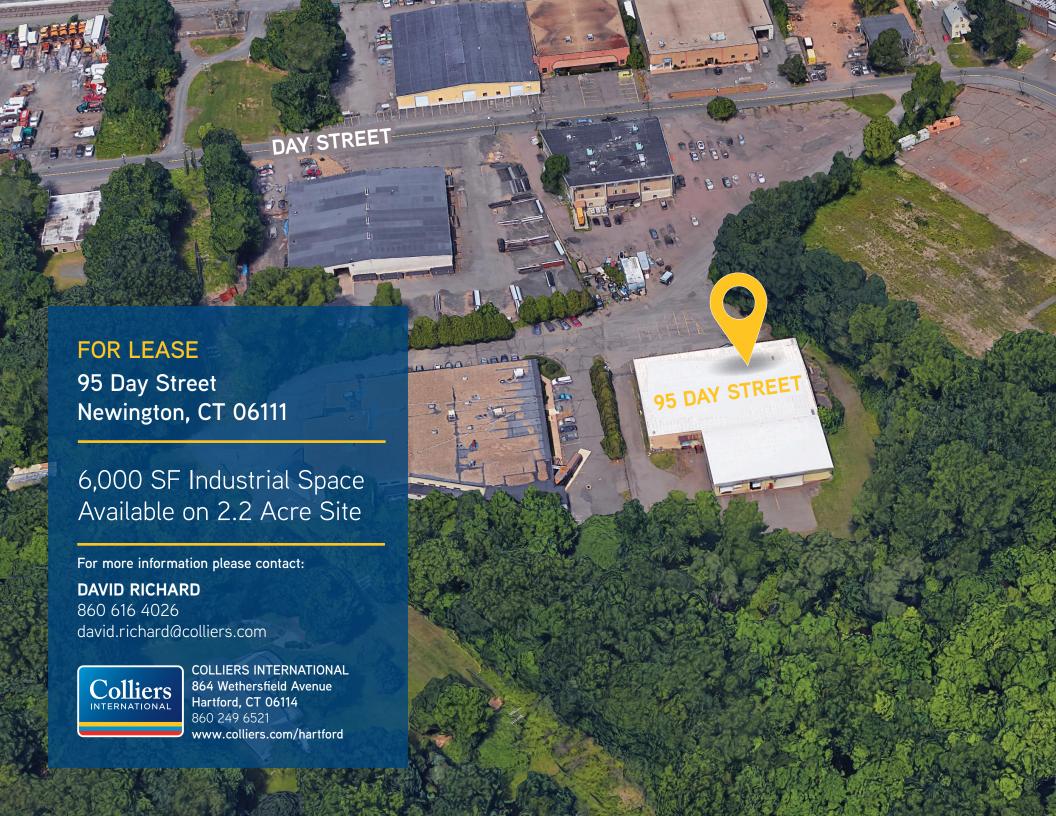

## FOR LEASE

# 95 Day Street, Newington, CT 06111

95 Day Street is a 20,400 SF industrial building with 6,000 SF available for lease. This is a nice shop/warehouse with loading docks and drive-in door.

- > 6.000 SF available for lease
- > Will sub-divide to 3,000 SF
- > One (14'x16') drive-in door
- > Four loading docks (1 interior/3 exterior)
- > 12'-20' ceiling height
- > 2.2 acre site
- > I-Zoning
- > 220 volts / 600 amps

#### LEASE RATE

\$5.50/SF NNN

### **CONTACT US**

DAVID RICHARD 860 616 4026 david.richrd@colliers.com

This document/email has been prepared by Colliers International for advertising and general information only. Colliers International makes no guarantees, representations or warranties of any kind, expressed or implied, regarding the information including, but not limited to, warranties of content, accuracy and reliability. Any interested party should undertake their own inquiries as to the accuracy of the information. Colliers International excludes unequivocally all inferred or implied terms, conditions and warranties arising out of this document and excludes all liability for loss and damages arising there from. This publication is the copyrighted property of Colliers International and /or its licensor(s). © 2016. All rights reserved. This communication is not intended to cause or induce breach of an existing listing agreement.

#### COLLIERS INTERNATIONAL

864 Wethersfield Avenue Hartford, CT 06114 860 249 6521

www.colliers.com/hartford