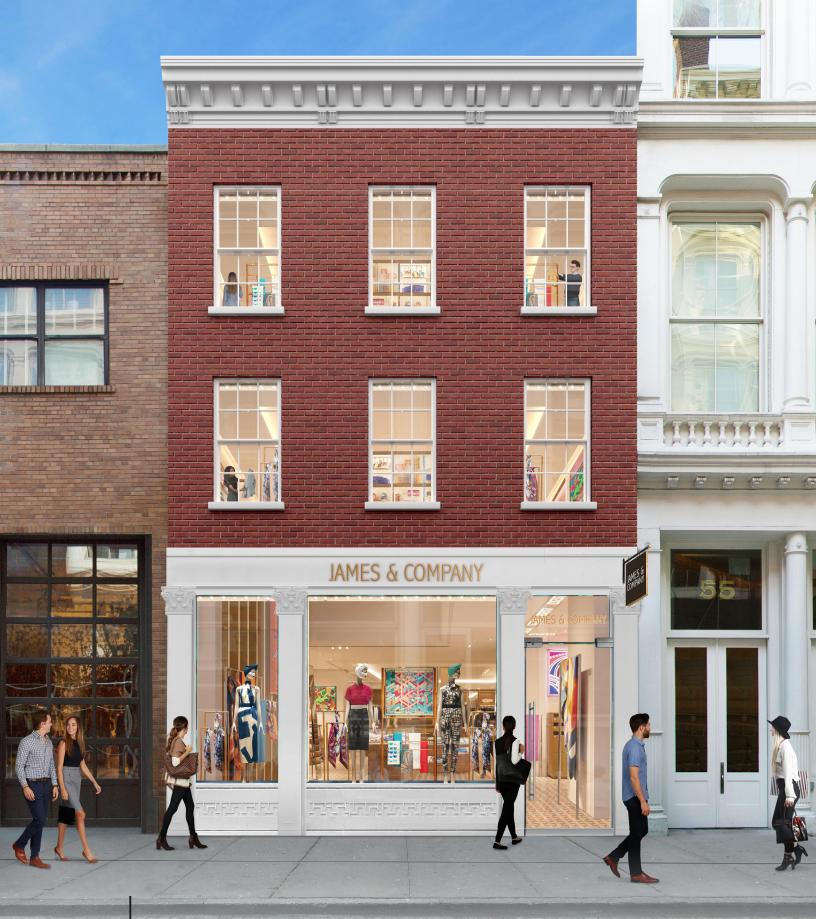

## **INFORMATION**

- •5,000 SF Total
- •2,350 SF Ground Floor
- •2,650 SF Lower Level
- Frontage: 25' on Mercer Street

## **Ceiling Heights**

- 12.5' Ground Floor
- 9' Lower Level

Possession: Immediate

- Upper floors available for full building identity
- •Elevator servicing all floors including lower level
- Division scenarios considered

## **Neighboring Tenants**

•Off-White, Zimmermann, Zadig & Voltaire, Golden Goose, IRO, Faith Connection, Theory, A.L.C, Acne

Prime SoHo property on Mercer Street with visibility from Broome and Grand Streets.