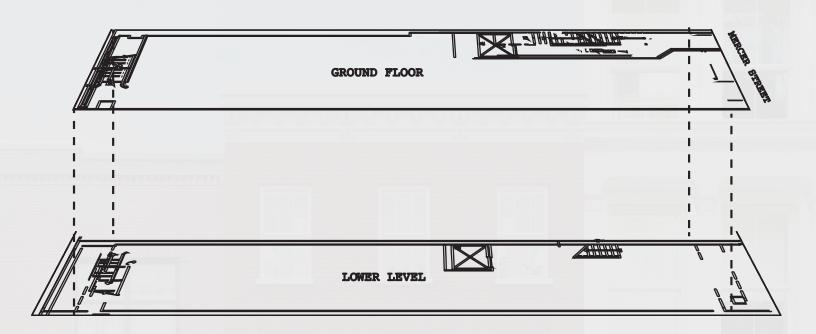

## STACKING PLAN

## **INFORMATION**

- •5,000 SF Total
- •2,350 SF Ground Floor
- •2,650 SF Lower Level
- Frontage: 25' on Mercer Street

## **Ceiling Heights**

- 12.5' Ground Floor
- 9' Lower Level

Possession: Immediate

- Upper floors available for full building identity
- •Elevator servicing all floors including lower level
- Division scenarios considered