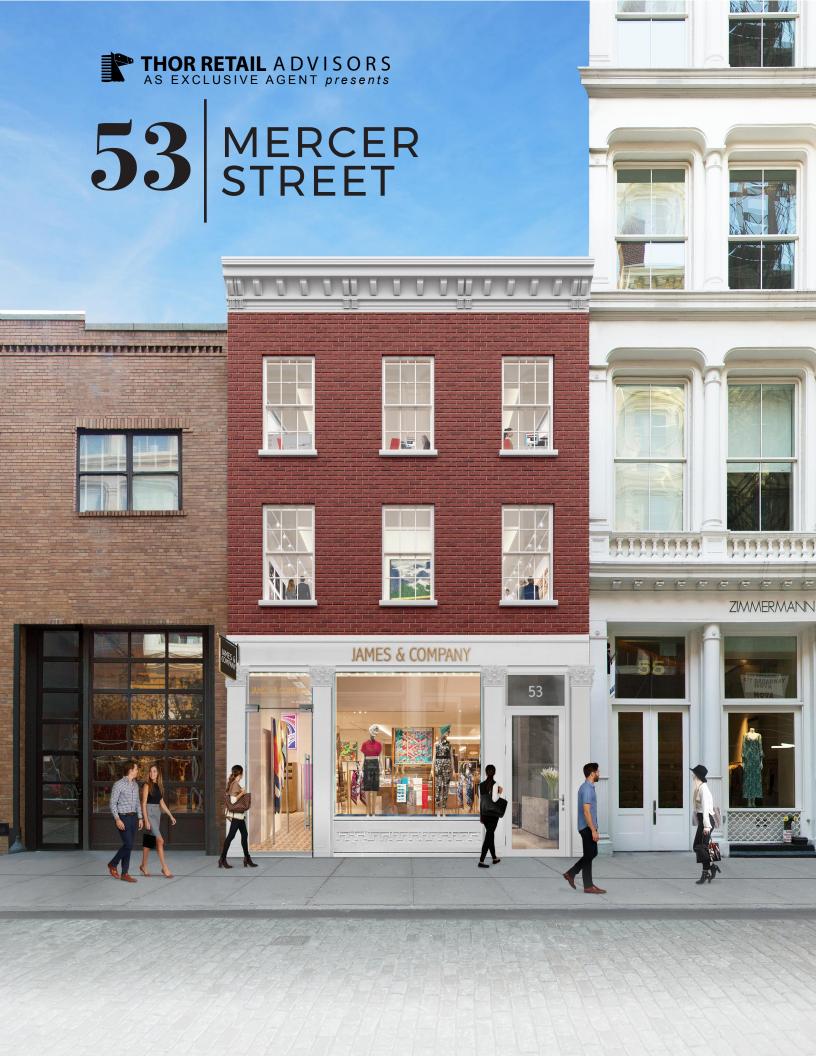

## STACKING PLAN

## **INFORMATION**

- •5,000 SF Total
- •2,350 SF Ground Floor
- •2,650 SF Lower Level
- Frontage: 25' on Mercer Street

## **Ceiling Heights**

- 12.5' Ground Floor
- 9' Lower Level

Possession: Immediate

- Upper floors available for full building identity
- •Elevator servicing all floors including lower level
- Division scenarios considered