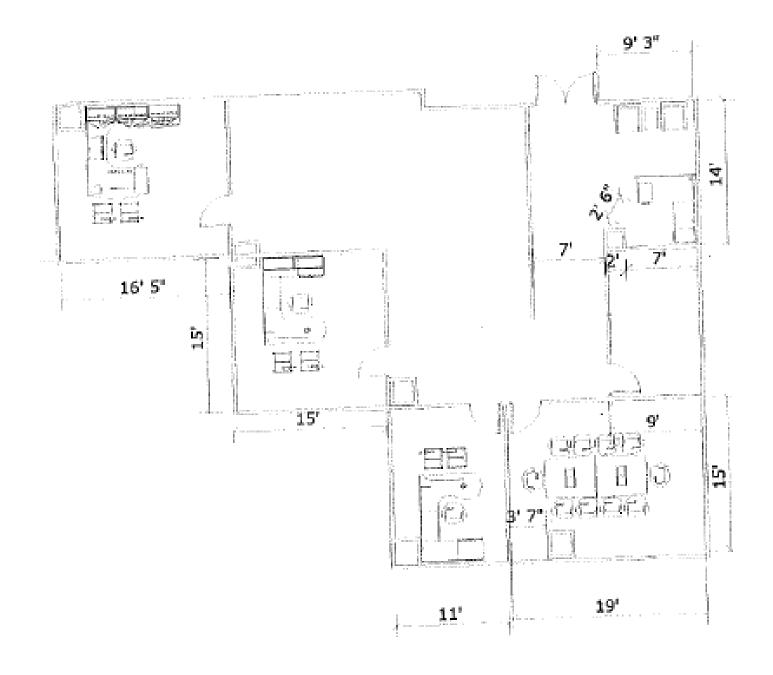

#### OFFICE SPACE For Sublease 2,615 SF Available

#### Lease Highlights

- 3 Window Offices
- 1 Conference Room
- Open Work Area
- Kitchen/ Break Area
- Spectacular Views
- Ideal Law Firm Space
- Sublease thru 10/31/2023