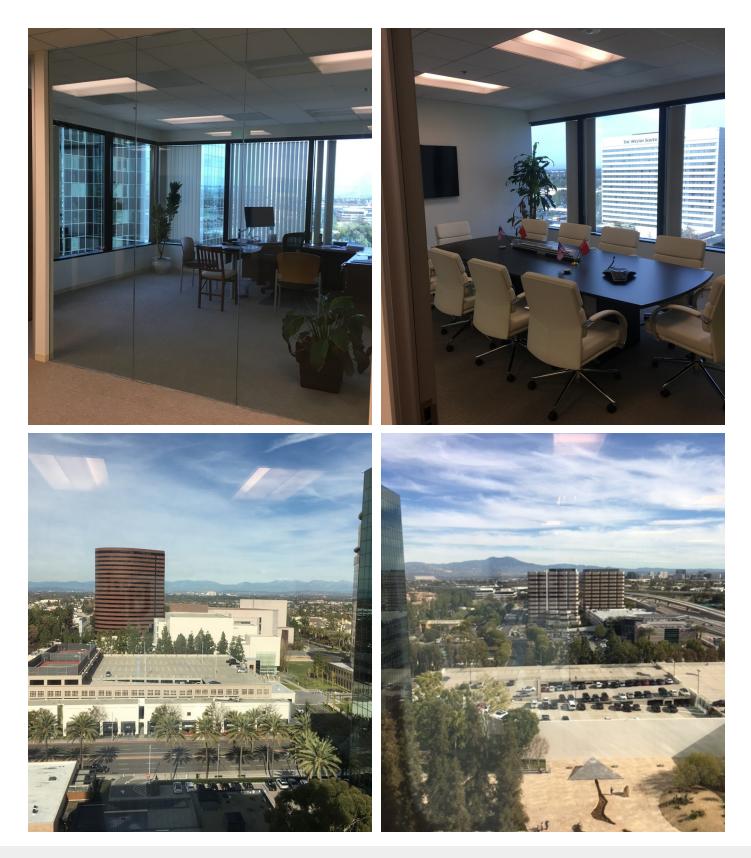

#### Lease Highlights

- 3 Window Offices
- 1 Conference Room
- Open Work Area
- Kitchen/ Break Area
- Spectacular Views
- Ideal Law Firm Space
- Sublease thru 10/31/2023