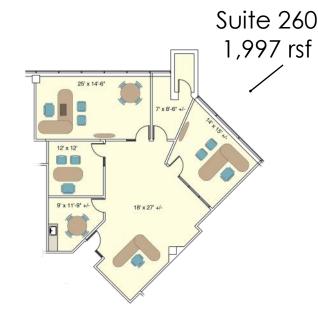

# Suite 260 — 1,997 sf

Great spec suite with 3 offices, kitchen/work room, bull pen for cubes and storage closet.