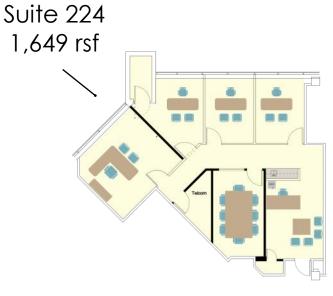

## Suite 224 — 1,649 sf

Great spec suite with 3 to 4 offices, conference room, kitchenette and reception.