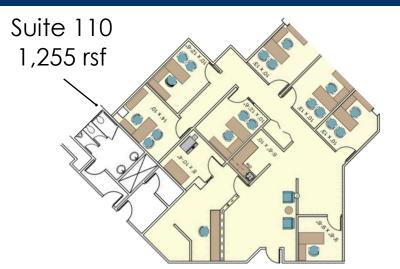

### Suite 110 — 1,225 sf

Great first floor space with room for 4+ offices, conference room, and reception/seating area.