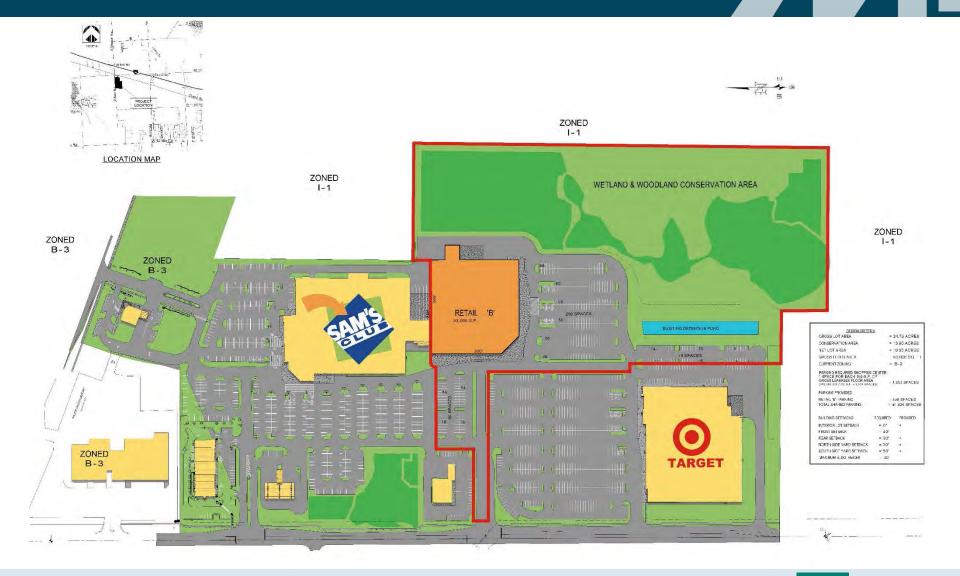

#### Wixom Road:

31,580 vpd, N. of Grand River Ave 24,810 vpd, S. of Grand River Ave

Grand River Avenue: 22,704 vpd, W. of Wixom Road 22,070 vpd, E. of Wixom Road

TOTAL GLA

Vacant land anchored by Target & Sam's Club in Novi, MI. One of the last large commercially zoned (B-2) parcels in the City. Southeast quadrant of Wixom Road and Grand River Ave just off the I-96/Wixom Road freeway interchange. Access, with traffic signals, is off both Wixom Rd and Grand River Ave. Across Wixom Rd from Catholic Central High School(1,080 students)and in close proximity to Providence Park Hospital and the Suburban Collection Showplace. Regional and local trade area that draws from Novi, South Lyon and Wixom.