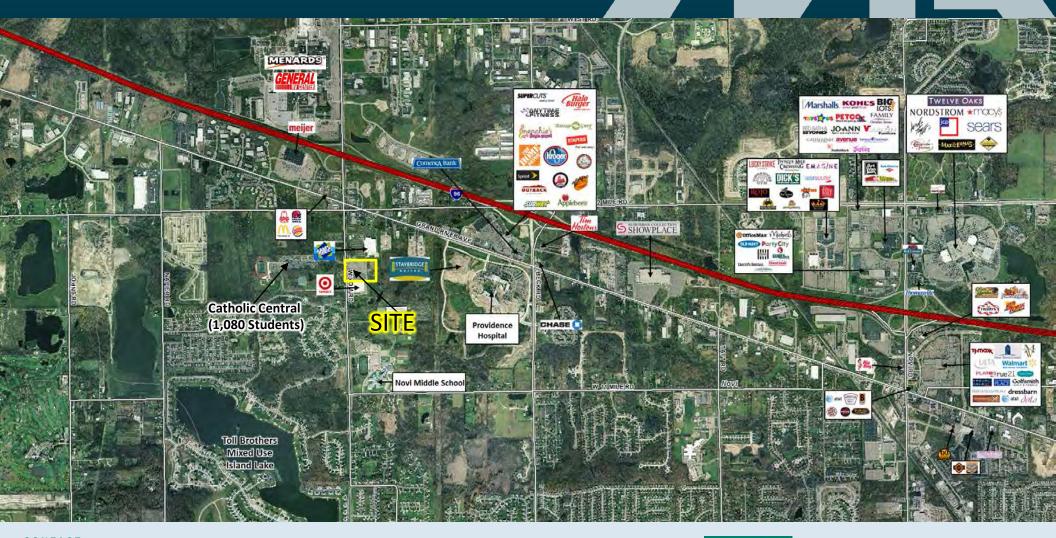

#### Wixom Road:

31,580 vpd, N. of Grand River Ave 24,810 vpd, S. of Grand River Ave

Grand River Avenue: 22,704 vpd, W. of Wixom Road 22,070 vpd, E. of Wixom Road

TOTAL GLA

Vacant land anchored by Target & Sam's Club in Novi, MI. One of the last large commercially zoned (B-2) parcels in the City. Southeast quadrant of Wixom Road and Grand River Ave just off the I-96/Wixom Road freeway interchange. Access, with traffic signals, is off both Wixom Rd and Grand River Ave. Across Wixom Rd from Catholic Central High School(1,080 students)and in close proximity to Providence Park Hospital and the Suburban Collection Showplace. Regional and local trade area that draws from Novi, South Lyon and Wixom.

### TRADE AREA DEMOGRAPHIGS

| 1 Mile            | 3 Mile            | 5 Mile            |
|-------------------|-------------------|-------------------|
| 1,944             | 31,673            | 98,845            |
| Est. Population   | Est. Population   | Est. Population   |
| \$93,338          | \$99,020          | \$98,375          |
| Median HH Income  | Median HH Income  | Median HH Income  |
| 798               | 13,495            | 41,315            |
| Est. Households   | Est. Households   | Est. Households   |
| 775               | 14,320            | 43,690            |
| Est. Daytime Pop. | Est. Daytime Pop. | Est. Daytime Pop. |