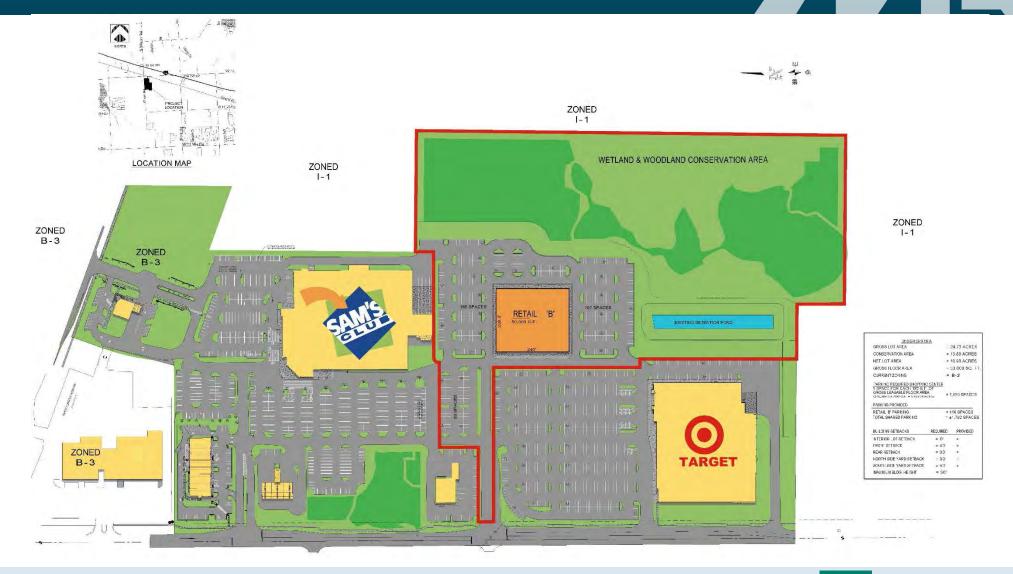

#### Wixom Road:

31,580 vpd, N. of Grand River Ave 24,810 vpd, S. of Grand River Ave

Grand River Avenue: 22,704 vpd, W. of Wixom Road 22,070 vpd, E. of Wixom Road

TOTAL GLA

Vacant land anchored by Target & Sam's Club in Novi, MI. One of the last large commercially zoned (B-2) parcels in the City. Southeast quadrant of Wixom Road and Grand River Ave just off the I-96/Wixom Road freeway interchange. Access, with traffic signals, is off both Wixom Rd and Grand River Ave. Across Wixom Rd from Catholic Central High School(1,080 students)and in close proximity to Providence Park Hospital and the Suburban Collection Showplace. Regional and local trade area that draws from Novi, South Lyon and Wixom.