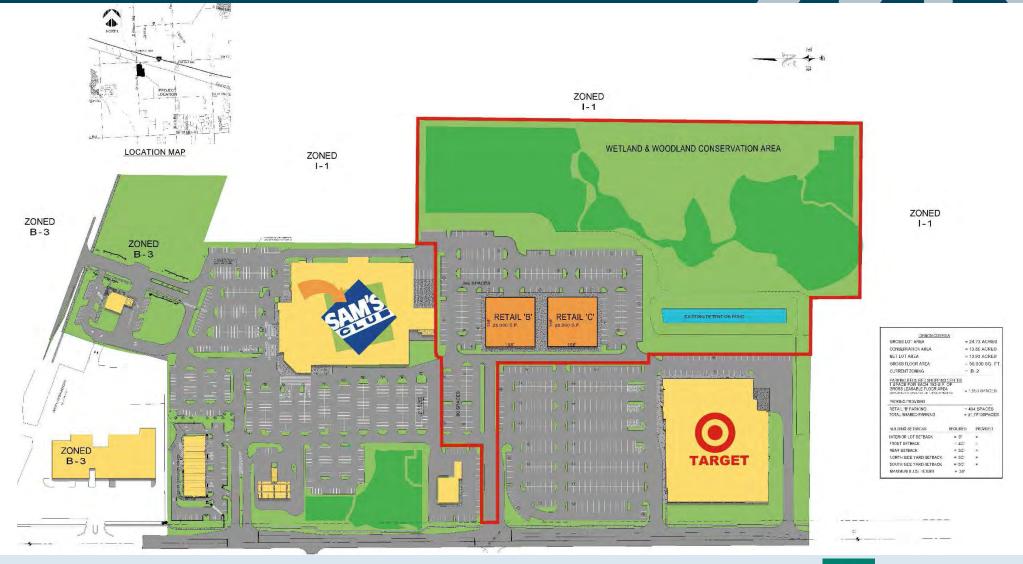

#### Wixom Road:

31,580 vpd, N. of Grand River Ave 24,810 vpd, S. of Grand River Ave

Grand River Avenue: 22,704 vpd, W. of Wixom Road 22,070 vpd, E. of Wixom Road

TOTAL GLA

Vacant land anchored by Target & Sam's Club in Novi, MI. One of the last large commercially zoned (B-2) parcels in the City. Southeast quadrant of Wixom Road and Grand River Ave just off the I-96/Wixom Road freeway interchange. Access, with traffic signals, is off both Wixom Rd and Grand River Ave. Across Wixom Rd from Catholic Central High School(1,080 students)and in close proximity to Providence Park Hospital and the Suburban Collection Showplace. Regional and local trade area that draws from Novi, South Lyon and Wixom.