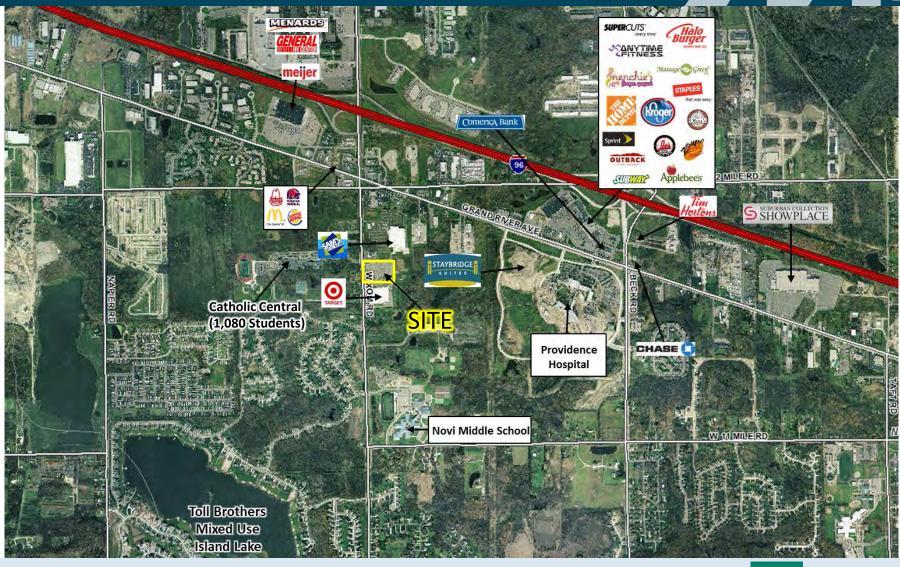

#### Wixom Road:

31,580 vpd, N. of Grand River Ave 24,810 vpd, S. of Grand River Ave

Grand River Avenue: 22,704 vpd, W. of Wixom Road 22,070 vpd, E. of Wixom Road

TOTAL GLA

Vacant land anchored by Target & Sam's Club in Novi, MI. One of the last large commercially zoned (B-2) parcels in the City. Southeast quadrant of Wixom Road and Grand River Ave just off the I-96/Wixom Road freeway interchange. Access, with traffic signals, is off both Wixom Rd and Grand River Ave. Across Wixom Rd from Catholic Central High School(1,080 students)and in close proximity to Providence Park Hospital and the Suburban Collection Showplace. Regional and local trade area that draws from Novi, South Lyon and Wixom.