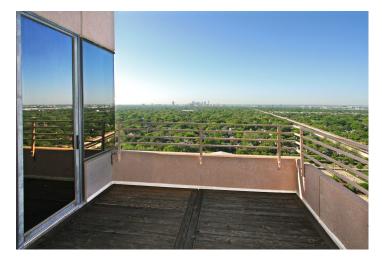

### **Property Highlights:**

- 20-Story, 297,838 Rentable Square Foot Office Building
- Quality, Stable Ownership
- Interior Lobby Features Earth Tone Travertine Floors and Walls, Accented by Beautiful Wool Rugs, Sitting Areas and Contemporary Art
- Direct Access to the Dallas North Tollway and Highway 12
- On-Site Property Management, Engineering and Security
- 100% Covered Parking with 3/1,000 RSF Ratio