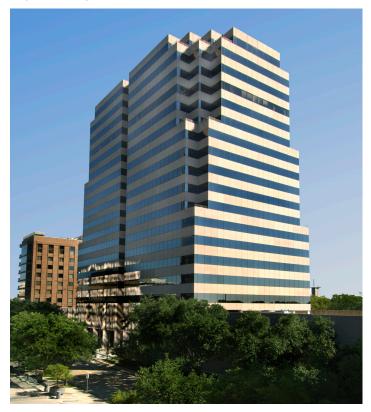

# **Sherry Lane Place**

5956 Sherry Lane • Dallas, TX 75225

### **Property Highlights:**

- 20-Story, 297,838 Rentable Square Foot Office Building
- Quality, Stable Ownership
- Interior Lobby Features Earth Tone Travertine Floors and Walls, Accented by Beautiful Wool Rugs, Sitting Areas and Contemporary Art
- Direct Access to the Dallas North Tollway and Highway 12
- On-Site Property Management, Engineering and Security
- 100% Covered Parking with 3/1,000 RSF Ratio