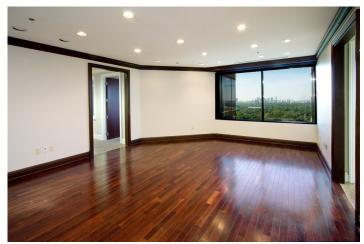

### **Property Highlights:**

- 20-Story, 297,838 Rentable Square Foot Office Building
- Quality, Stable Ownership
- Interior Lobby Features Earth Tone Travertine Floors and Walls, Accented by Beautiful Wool Rugs, Sitting Areas and Contemporary Art
- Direct Access to the Dallas North Tollway and Highway 12
- On-Site Property Management, Engineering and Security
- 100% Covered Parking with 3/1,000 RSF Ratio

#### **Building Highlights**

- Average Floorplate of 15,000 SF
- Efficient and Elegant Building Design
- 100% Covered Parking with Direct Elevator Access
- 24/7 Building Access
- Fiber Connectivity Available
- Nearby Amenities:
  - Restaurants: Sevy's, California
    Pizza, Flying Fish, Pei Wei,
    Hillstone, La Madeline, Starbucks,
    Corner Bakery and Snuffers