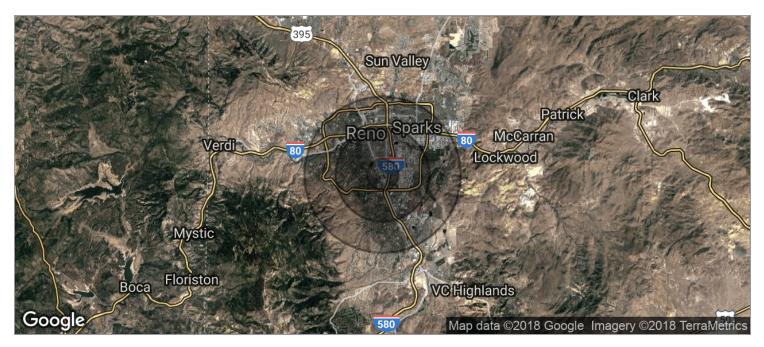

------|-------------|
| Sierra Market Place A2-A3   | 1,918± SF  | NEGOTIABLE |             |
| Sierra Market Place A4-A5   | 2,000± SF  | NEGOTIABLE |             |
| Sierra Market Place A7      | 1,250 SF   | NEGOTIABLE |             |
| Sierra Market Place A10-A12 | 3,250± SF  | NEGOTIABLE |             |
| Sierra Market Place B       | 3,250± SF  | NEGOTIABLE |             |
| Sierra Market Place C3      | 62,000± SF | NEGOTIABLE |             |
| Sierra Market Place C6      | 800± SF    | NEGOTIABLE |             |
| Sierra Market Place C11-C13 | 800± SF    | NEGOTIABLE |             |
| Sierra Market Place E       | 5,100± SF  | NEGOTIABLE |             |
| Sierra Market Place C5      | 13,125± SF | NEGOTIABLE |             |



#### Additional Photos









#### Demographics Map



| POPULATION          | 1 MILE    | 3 MILES   | 5 MILES   |  |
|---------------------|-----------|-----------|-----------|--|
| TOTAL POPULATION    | 22,262    | 87,748    | 213,590   |  |
| MEDIAN AGE          | 29.0      | 36.3      | 36.2      |  |
| MEDIAN AGE (MALE)   | 28.9      | 35.4      | 35.4      |  |
| MEDIAN AGE (FEMALE) | 29.4      | 37.1      | 36.8      |  |
| HOUSEHOLDS & INCOME | 1 MILE    | 3 MILES   | 5 MILES   |  |
| TOTAL HOUSEHOLDS    | 8,604     | 37,943    | 89,866    |  |
| # OF PERSONS PER HH | 2.6       | 2.3       | 2.4       |  |
| AVERAGE HH INCOME   | \$39,939  | \$58,760  | \$62,913  |  |
| AVERAGE HOUSE VALUE | \$208,207 | \$283,049 | \$358,715 |  |

<sup>\*</sup> Demographic data derived from 2010 US Census



#### Additional Photos









Regional L