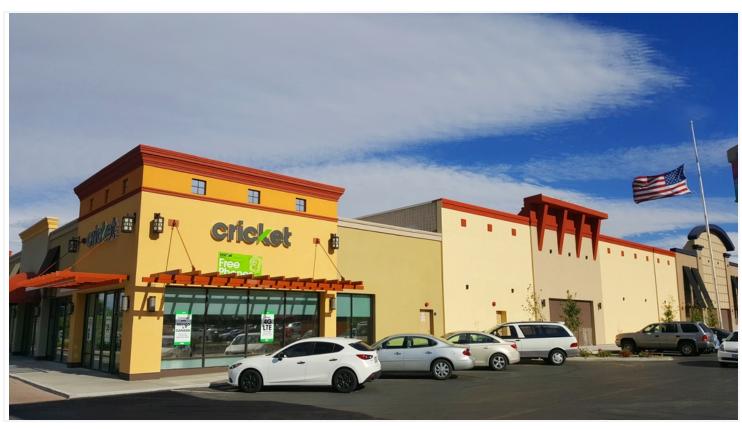

Demographics Map



| POPULATION          | 1 MILE    | 3 MILES   | 5 MILES   |  |
|---------------------|-----------|-----------|-----------|--|
| TOTAL POPULATION    | 22,262    | 87,748    | 213,590   |  |
| MEDIAN AGE          | 29.0      | 36.3      | 36.2      |  |
| MEDIAN AGE (MALE)   | 28.9      | 35.4      | 35.4      |  |
| MEDIAN AGE (FEMALE) | 29.4      | 37.1      | 36.8      |  |
| HOUSEHOLDS & INCOME | 1 MILE    | 3 MILES   | 5 MILES   |  |
| TOTAL HOUSEHOLDS    | 8,604     | 37,943    | 89,866    |  |
| # OF PERSONS PER HH | 2.6       | 2.3       | 2.4       |  |
| AVERAGE HH INCOME   | \$39,939  | \$58,760  | \$62,913  |  |
| AVERAGE HOUSE VALUE | \$208,207 | \$283,049 | \$358,715 |  |

<sup>\*</sup> Demographic data derived from 2010 US Census



#### Additional Photos









Regional Location Aerial