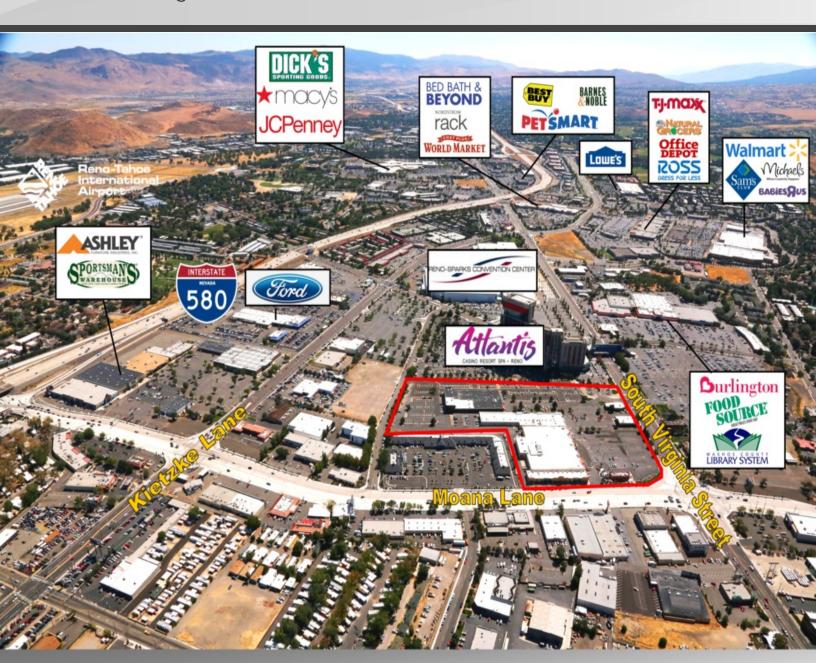

Premier Central Reno Retail Center

LOCATION OVERVIEW

Mixed Use

and 2 Pad Sites.

Proximate to Convention Center & Northern Nevada's Largest Regional Mall

Prime visibility with combined traffic counts of 41,500 on S. Virginia & Moana Lane.

Units range from 800/SF Inline spaces to Large Anchor Spaces, Junior Anchor Spaces