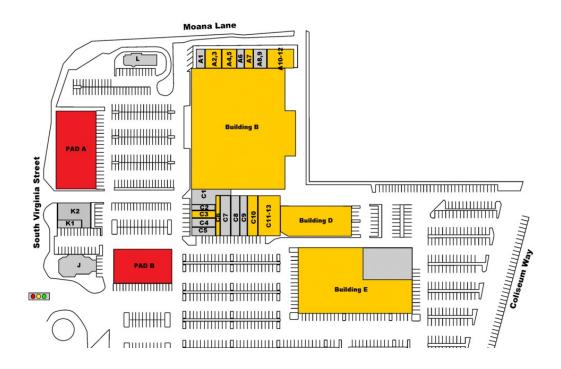

### Availability & Floor Plan

| SUITE                       | SIZE (SF)  | LEASE RATE | DESCRIPTION |
|-----------------------------|------------|------------|-------------|
| Sierra Market Place A2-A3   | 1,918± SF  | NEGOTIABLE |             |
| Sierra Market Place A4-A5   | 2,000± SF  | NEGOTIABLE |             |
| Sierra Market Place A7      | 1,250 SF   | NEGOTIABLE |             |
| Sierra Market Place A10-A12 | 3,250± SF  | NEGOTIABLE |             |
| Sierra Market Place B       | 3,250± SF  | NEGOTIABLE |             |
| Sierra Market Place C3      | 62,000± SF | NEGOTIABLE |             |
| Sierra Market Place C6      | 800± SF    | NEGOTIABLE |             |
| Sierra Market Place C11-C13 | 800± SF    | NEGOTIABLE |             |
| Sierra Market Place E       | 5,100± SF  | NEGOTIABLE |             |
| Sierra Market Place C5      | 13,125± SF | NEGOTIABLE |             |