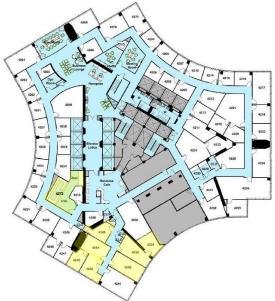

## Space Available

Team space with office suites for 35-40 people

Total Monthly Cost: \$14,199 or \$34/sq ft annually

Private offices starting at \$539/month