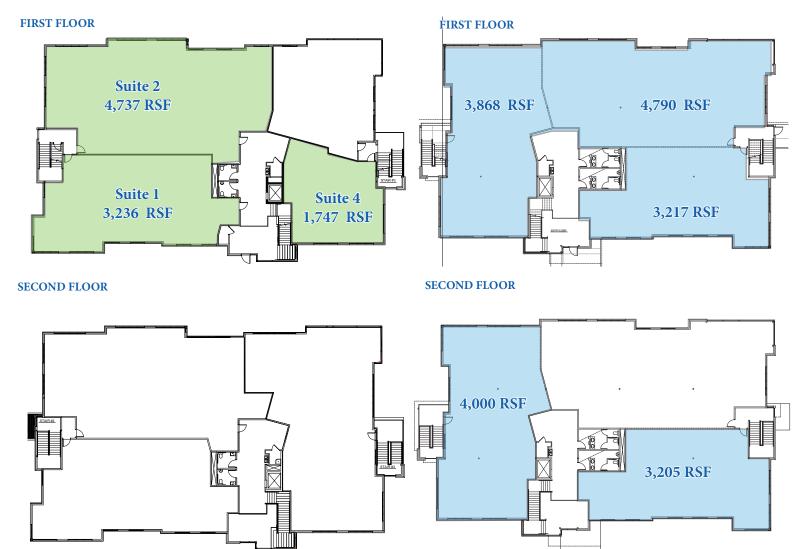

86   | 184,296  |
| 2022 Projected   | 13,470   | 96,186   | 195,068  |
| Households       |          |          |          |
| 2017 Estimated   | 3,416    | 26,483   | 51,015   |
| 2022 Projected   | 3,588    | 27,893   | 54,228   |
| Income           |          |          |          |
| 2017 Median HHI  | \$70,873 | \$61,796 | \$55,353 |
| 2017 Average HHI | \$90,095 | \$81,847 | \$74,424 |
| 2017 Per Capita  | \$25,092 | \$23,962 | \$21,402 |
|                  |          |          |          |

Information provided by ESRI Business Analyst



#### FOR LEASE > OFFICE SPACE | PRE-LEASING

# Canyon Peak

966 E 800 N OREM, UTAH







## FOR LEASE > OFFICE SPACE | PRE-LEASING

## Canyon Peak

966 E 800 N OREM, UTAH



- **FOR LEASE**
- FOR SALE / LEASE
- □ SOLD



#### **EAST BUILDING**



#### FOR LEASE > OFFICE SPACE | PRE-LEASING

# Canyon Peak

966 E 800 N OREM, UTAH



This document has been prepared by Colliers International for advertising and general information only. Colliers International makes no guarantees, representations or warranties of any kind, expressed or implied, regarding the information including, but not limited to, warranties of content, accuracy and reliability. Any interested party should undertake their own inquiries as to the accuracy of the information. Colliers International excludes unequivocally all inferred or implied terms, conditions and warranties arising out of this document and excludes all liability for loss and damages arising there from. This publication is the copyrighted property of Colliers International and/or its licensor(s). ©