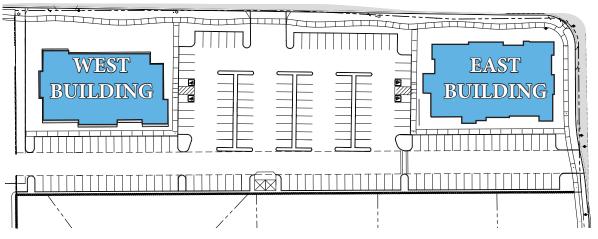

| 5 MILE   |
|------------------|----------|----------|----------|
| Population       |          |          |          |
| 2017 Estimated   | 12,824   | 91,486   | 184,296  |
| 2022 Projected   | 13,470   | 96,186   | 195,068  |
| Households       |          |          |          |
| 2017 Estimated   | 3,416    | 26,483   | 51,015   |
| 2022 Projected   | 3,588    | 27,893   | 54,228   |
| Income           |          |          |          |
| 2017 Median HHI  | \$70,873 | \$61,796 | \$55,353 |
| 2017 Average HHI | \$90,095 | \$81,847 | \$74,424 |
| 2017 Per Capita  | \$25,092 | \$23,962 | \$21,402 |
|                  |          |          |          |

Information provided by ESRI Business Analyst



#### FOR LEASE > OFFICE SPACE | PRE-LEASING

# Canyon Peak

966 E 800 N OREM, UTAH







## FOR LEASE > OFFICE SPACE | PRE-LEASING

## Canyon Peak

966 E 800 N OREM, UTAH



- **FOR LEASE**
- FOR SALE / LEASE
- □ SOLD



#### **EAST BUILDING**



#### FOR LEASE > OFFICE SPACE | PRE-LEASING

# Canyon Peak

966 E 800 N OREM, UTAH



This document has been prepared by Colliers International for advertising and general information only. Colliers International makes no guarantees, representations or warranties of any kind, expressed or implied, regarding the information including, but not limited to, warranties of content, accuracy and reliability. Any interested party should undertake their own inquiries as to the accuracy of the information. Colliers International excludes unequivocally all inferred or implied terms, conditions and warranties arising out of this document and ex