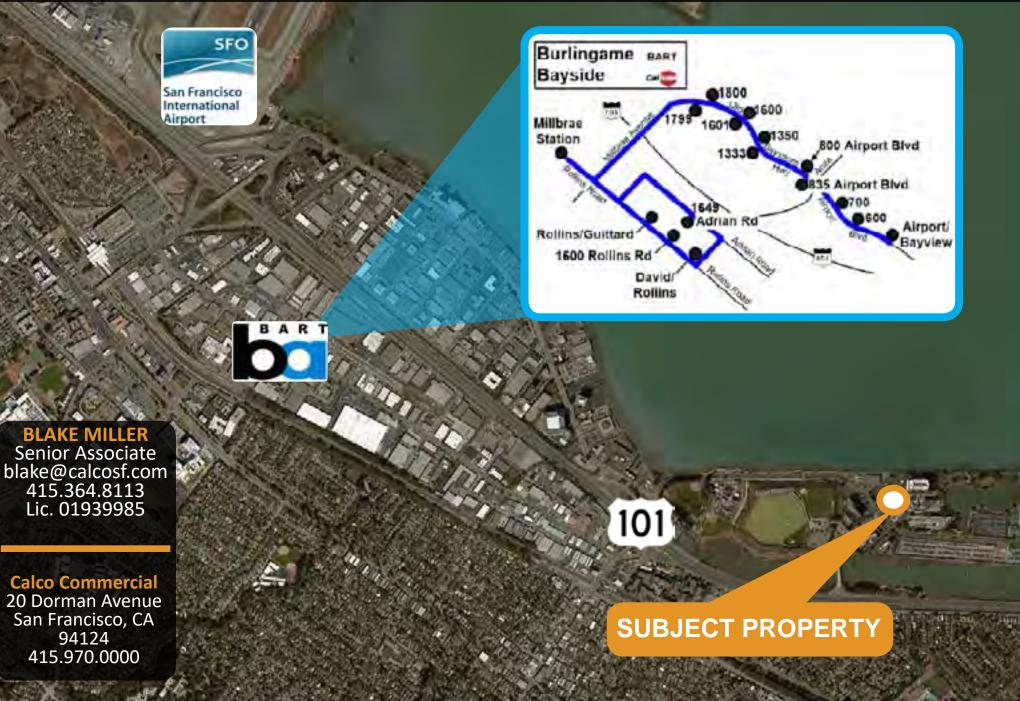

#### Property Features:

中

 Minutes to Millbrae BART/Caltrain Station and San Francisco International Airport

CALCC

COMMERCIAL, INC.

- Close Proximity to Retail, Hotel, and Dining Amenities
- Immediate Access to Highway 101
- Centrally Located to San Francisco, East Bay, Peninsula and Silicon Valley
- Views of the Bay, Mountains and San Francisco Skyline
- Easy Access to the waterfront Bayfront Trail
- Ample parking on-site with some covered parking spaces

#### **BLAKE MILLER**

Senior Associate blake@calcosf.com 415.364.8113 Lic. 01939985 Calco Commercial 20 Dorman Avenue San Francisco, CA 94124 415.970.0000 www.calcosf.com

Contraction of the

#### BLAKE MILLER Senior Associate blake@calcosf.com 415.364.8113 Lic. 01939985

Calco Commercial 20 Dorman Avenue San Francisco, CA 94124 415.970.0000 www.calcosf.com

The information contained herein has been obtained from sources we deem reliable, however we make no representations or warranties as to the accuracy of the information. References to square footage measurements are approximate.