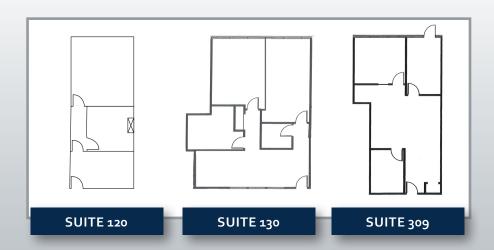

#### **SELECT FLOORPLANS:**

### **Available Space:**

| SUITE | RSF   |        |  |
|-------|-------|--------|--|
| 120   | 870   | Vacant |  |
| 130   | 1,450 | Vacant |  |
| 206   | 2,357 | Vacant |  |
| 309   | 1,475 | Vacant |  |