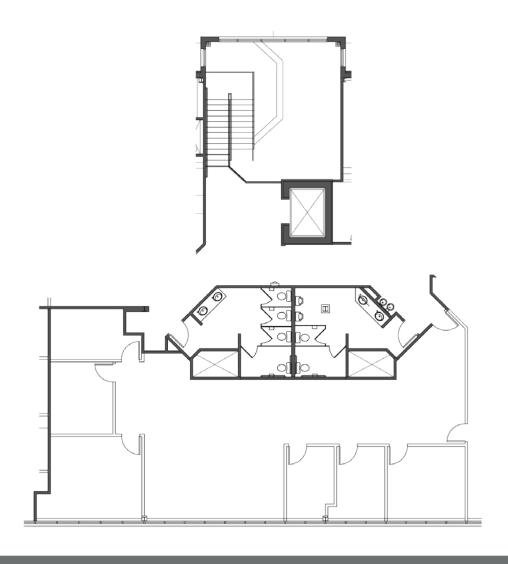

#### Space Available

Click Suite # to View Floorplan

\*Contiguous

| Suite Number | Square Footage | Available |
|--------------|----------------|-----------|
| <u>*200</u>  | 6,445          | 180 days  |
| <u>*215</u>  | 1,697          | 180 days  |
| <u>*225</u>  | 1,433          | Now       |
| *230         | 2,753          | Now       |
| *200/215/225 | 10,454         | 180 days  |
| <u>245</u>   | 3,432          | 1/1/19    |