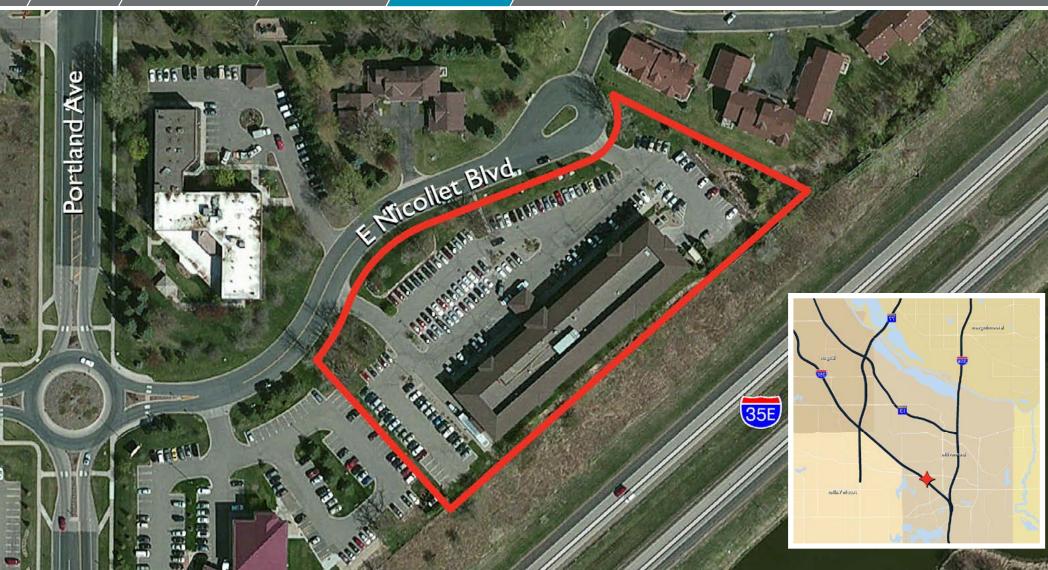

**FOR LEASE** 

Oak Ridge East Professional Building

675 Nicollet Blvd. E. Burnsville, MN

HOME

HIGHLIGHTS

**Eric King Senior Director** +1 651 734 2385 eric.king@cushwake.com **Ann Stahley** Director +1 952 465 3317 ann.stahley@cushwake.com

Cushman & Wakefield 3500 American Blvd W Suite 200 Minneapolis, MN 55431 cushmanwakefield.com

675 Nicollet Blvd. E., Burnsville, MN

HOME

HIGHLIGHTS

AVAILABLE

LOCATION

#### **Property Highlights**

- Class A Medical Office Space
- Easy access from I-35W and I-35E
- Just blocks from the Fairview Ridges Campus
- Underground parking garage
- Climate controlled document storage
- Attractive common area with planter garden and fountain
- Two-story atrium and skylight
- ADA compliant restrooms

| BUILDING INFORMATION               |                           |  |
|------------------------------------|---------------------------|--|
| BUILDING SIZE                      | 52,391 sq. ft.            |  |
| YEAR BUILT                         | 2001                      |  |
| FLOORS                             | 2                         |  |
| AVAILABILITY                       | 1,433 - 10,454 sq. ft.    |  |
| LEASE RATE                         | \$34.00 Gross per sq. ft. |  |
| 2016 ESTIMATED<br>TAX & OPER. EXP. | \$4.24 per sq. ft.        |  |