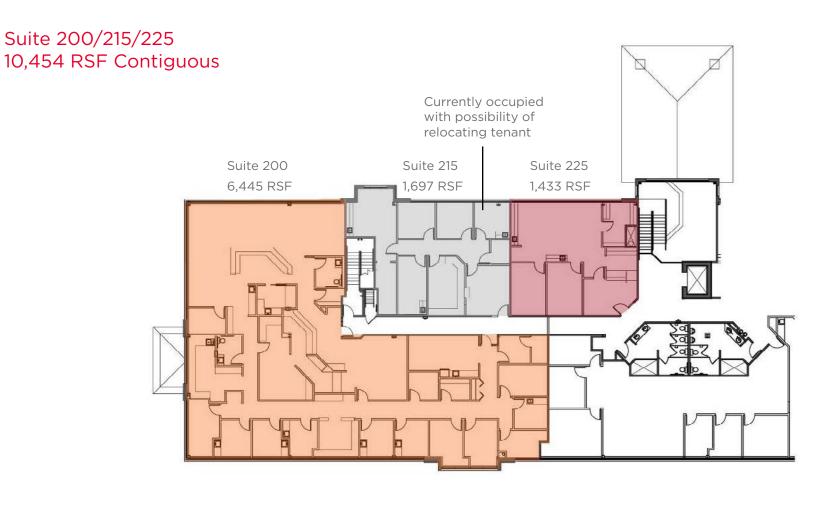

#### Space Available

Click Suite # to View Floorplan

\*Contiguous

| Suite Number | Square Footage | Available |
|--------------|----------------|-----------|
| <u>*200</u>  | 6,445          | 180 days  |
| <u>*215</u>  | 1,697          | 180 days  |
| <u>*225</u>  | 1,433          | Now       |
| *230         | 2,753          | Now       |
| *200/215/225 | 10,454         | 180 days  |
| <u>245</u>   | 3,432          | 1/1/19    |

Cushman & Wakefield 3500 American Blvd W Suite 200 Minneapolis, MN 55431 cushmanwakefield.com

675 Nicollet Blvd. E., Burnsville, MN

HOME

HIGHLIGHTS

AVAILABLE

LOCATION

Suite 200 6,445 RSF

675 Nicollet Blvd. E., Burnsville, MN

НОМЕ

HIGHLIGHTS

AVAILABLE

LOCATION

Suite 215 1,697 RSF

675 Nicollet Blvd. E., Burnsville, MN

НОМЕ

HIGHLIGHTS

AVAILABLE

LOCATION

Suite 225 1,433 RSF